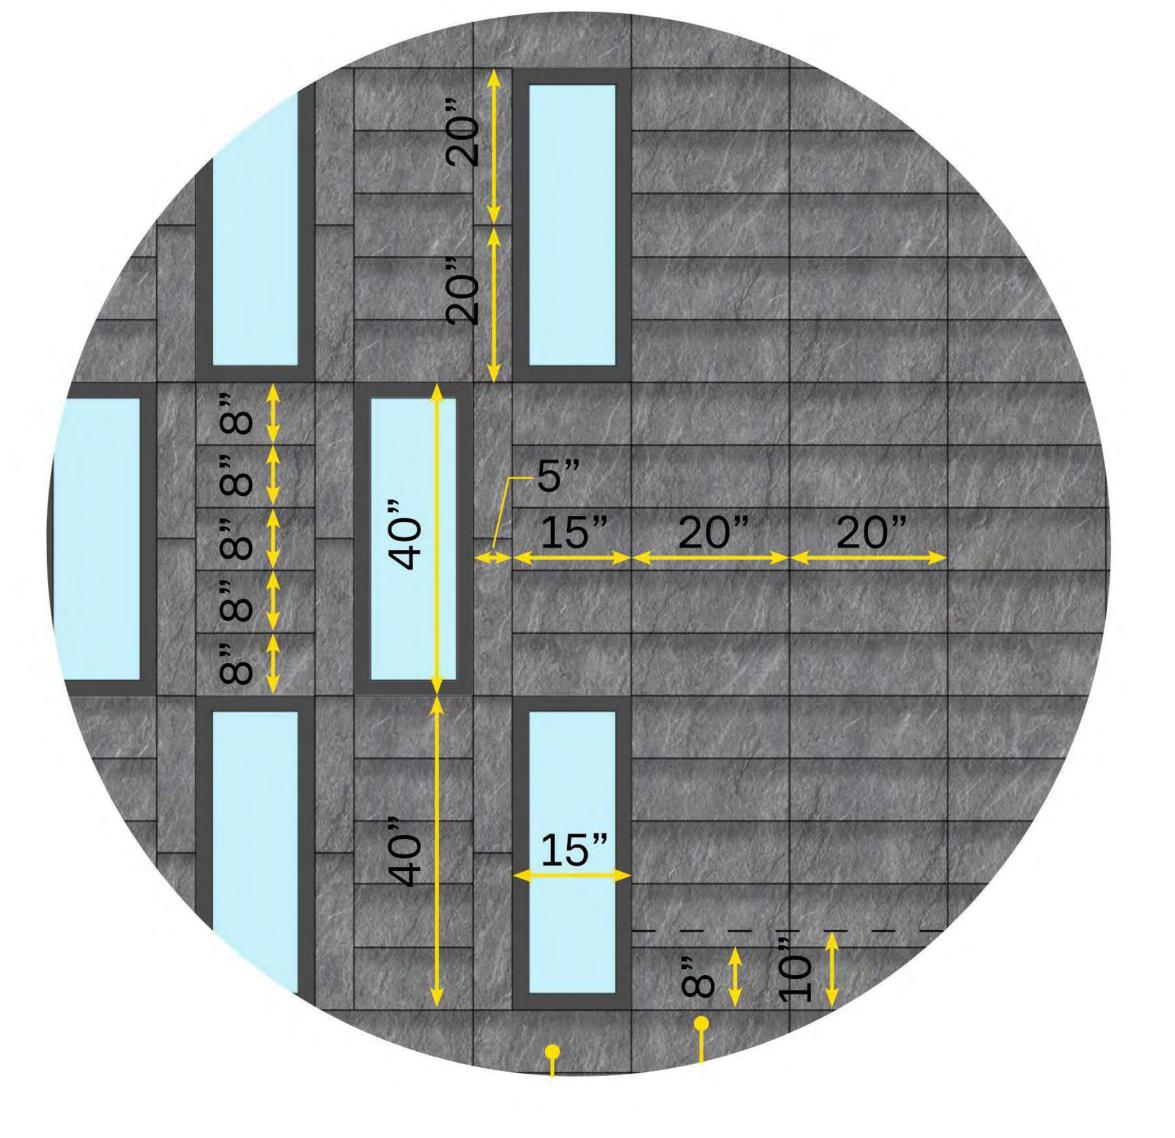

service, are owned by the architect and are for use on this project only. Reproduction and/or distribution without the prior written consent of the architect is forbidden.

4. Copyright Bunton Mousavi Architecture Inc. 2021

|                  | NO. | REMARKS | DATE |
|------------------|-----|---------|------|
| ≿                |     |         |      |
| REVISION HISTORY |     |         |      |
| HNC              |     |         |      |
| NISIC            |     |         |      |
| 8                |     |         |      |
|                  |     |         |      |
|                  |     |         |      |

KEY

UNITED IRISH CULTURAL
CENTER OF SAN
FRANCISCO

SCHEMATIC DESIGN

2700 45TH AVE.

SAN FRANCISCO, CA 94116

WALL SECTIONS

Date 02/01/2022 Scale 1/4" = 1'-0" Project Number



COLOR DETAIL AT TYPICAL RAINSCREEN SYSTEM AND PUNCHED WINDOWS

PUNCHED WINDOWS
1 1/2" = 1'-0"



LATE RAINSCREEN SYSTEM AT
TYPICAL PUNCHED WINDOW
1" = 1'-0"



TYPICAL HEAD AND SILL AT PUNCHED WINDOWS
3" = 1'-0"
4



TYPICAL EXTERIOR WALL CONSTRUCTION
3" = 1'-0"

Studio BANAA

architecture p I a n n i n g i n t e r i o r s

2169 Folsom St, #S106 San Francisco, CA 94110 [T] 415.314.7386 [T] 510.612.7758 www.studiobanaa.com



1. This sheet is part of a set and is not to be used alone.

2. This sheet is not to be used for construction unless the architect's stamp and signature appear on the drawings and the status box indicates drawings have been released for construction.

3. These plans and prints thereof, as instruments of service, are owned by the architect and are for use on this proj