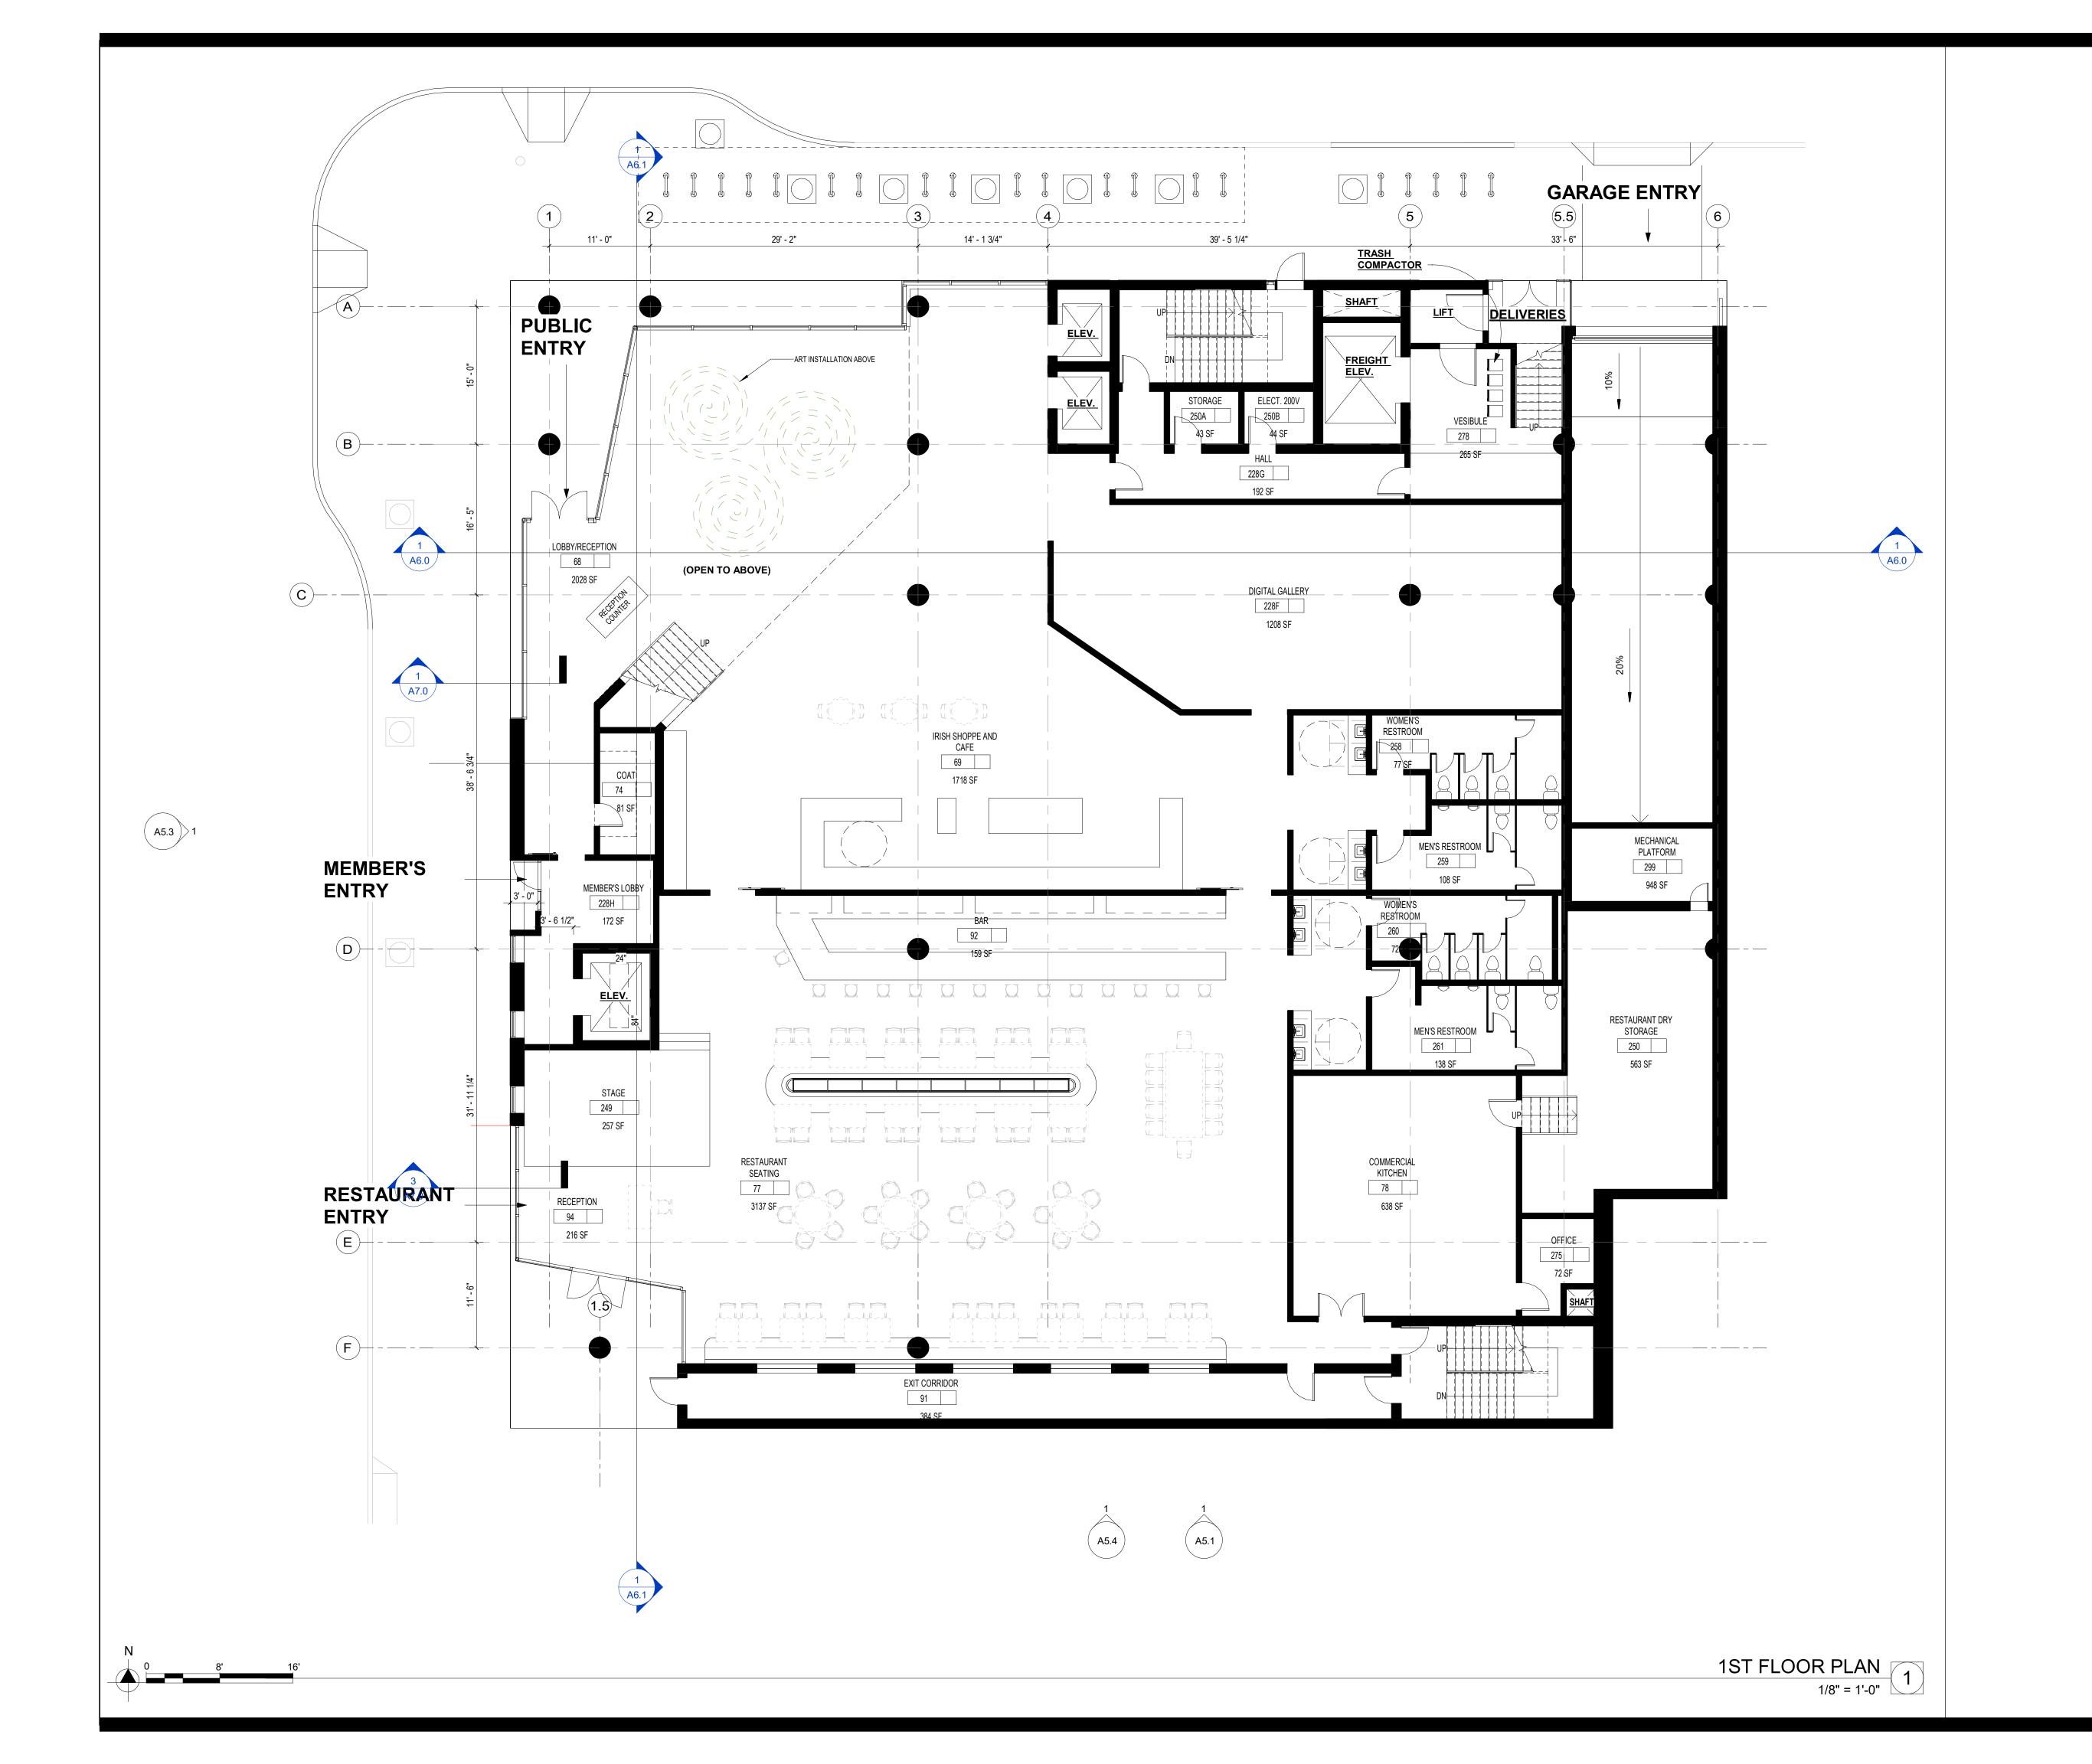

**B2 - INDOOR POOL AND AQUATIC CENTER B2 MEZZANINE - STORAGE** 

B1 - PARKING (APPROXIMATELY 52 SPACES)

1ST - LOBBY, DIGITAL GALLERY, EMERALD PUB 2ND - BANQUET HALL / THEATRE, BAR, SCREENING THEATER

2ND FLOOR MEZZANINE - BANQUET / THEATRE SEATING 3RD - DOWLING LIBRARY, IRISH MUSEUM

4TH - ADMINISTRATIVE OFFICES AND CLASSROOMS 6TH - RESTAURANT & BAR, ROOF DECK AND GARDEN

PROJECT WILL REQUIRE APPROVAL OF A NEW SPECIAL USE DISTRICT AND ZONING MAP