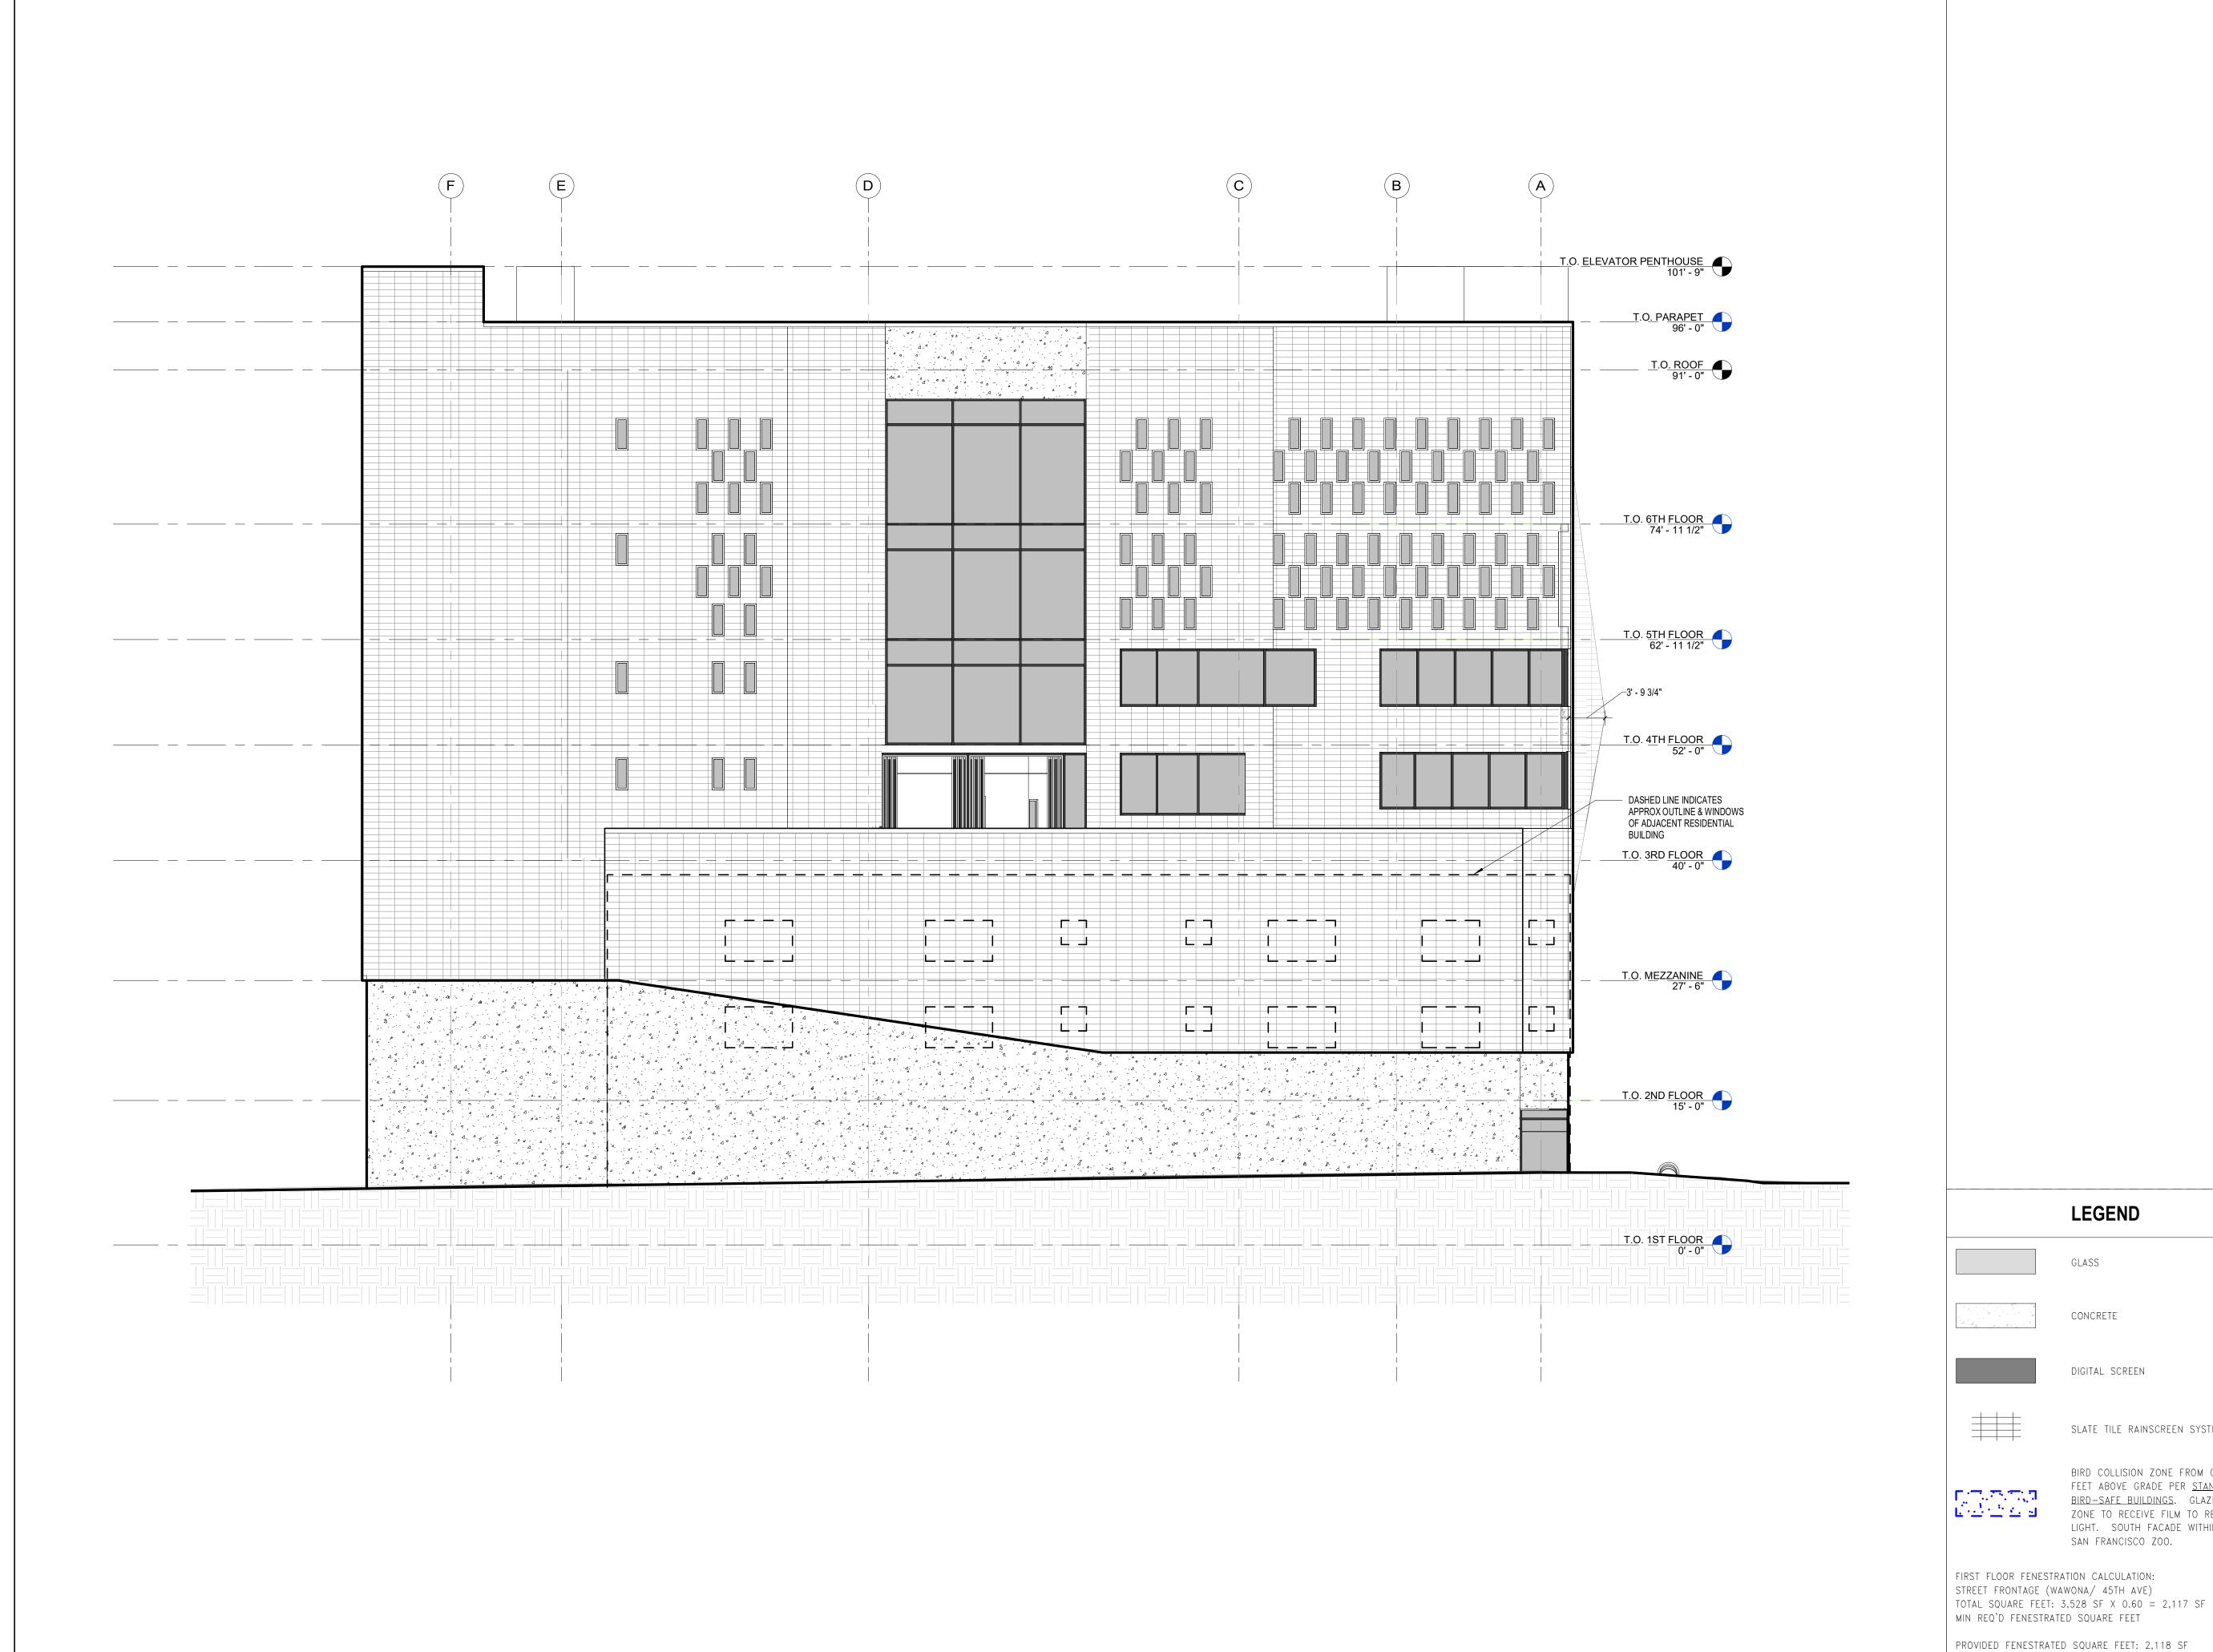

BUILDING HEIGHT (EXISTING): 21'-0" (T.O. HIGHEST FLOOR), 35'-0" (T.O. ROOF)

BUILDING HEIGHT (PROPOSED): 74'-11.5" (T.O. HIGHEST FLOOR) 91'-0" (T.O. ROOF), 96'-0" (T.O. PARAPET)

EXISTING BUILDING AREA: 21,263 GROSS SQFT PROPOSED BUILDING AREA: 109,384 GROSS SQFT

EXISTING # OF STORIES: 3

PROPOSED # OF STORIES: 6 STORIES

EXISTING # OF STORIES BELOW GRADE: PROPOSED # OF STORIES BELOW GRADE: 2

OCCUPANCY TYPE (EXISTING):

OCCUPANCY TYPE (PROPOSED): A-3 CONSTRUCTION TYPE (EXISTING): V-B, NOT SPRINKLERED

CONSTRUCTION TYPE (PROPOSED): I-B, FULLY SPRINKLERED

ALLOWABLE AREA: IB, UL (UNLIMITED)

\*BUILDING OPERATES AS A 501c3 NON-PROFIT