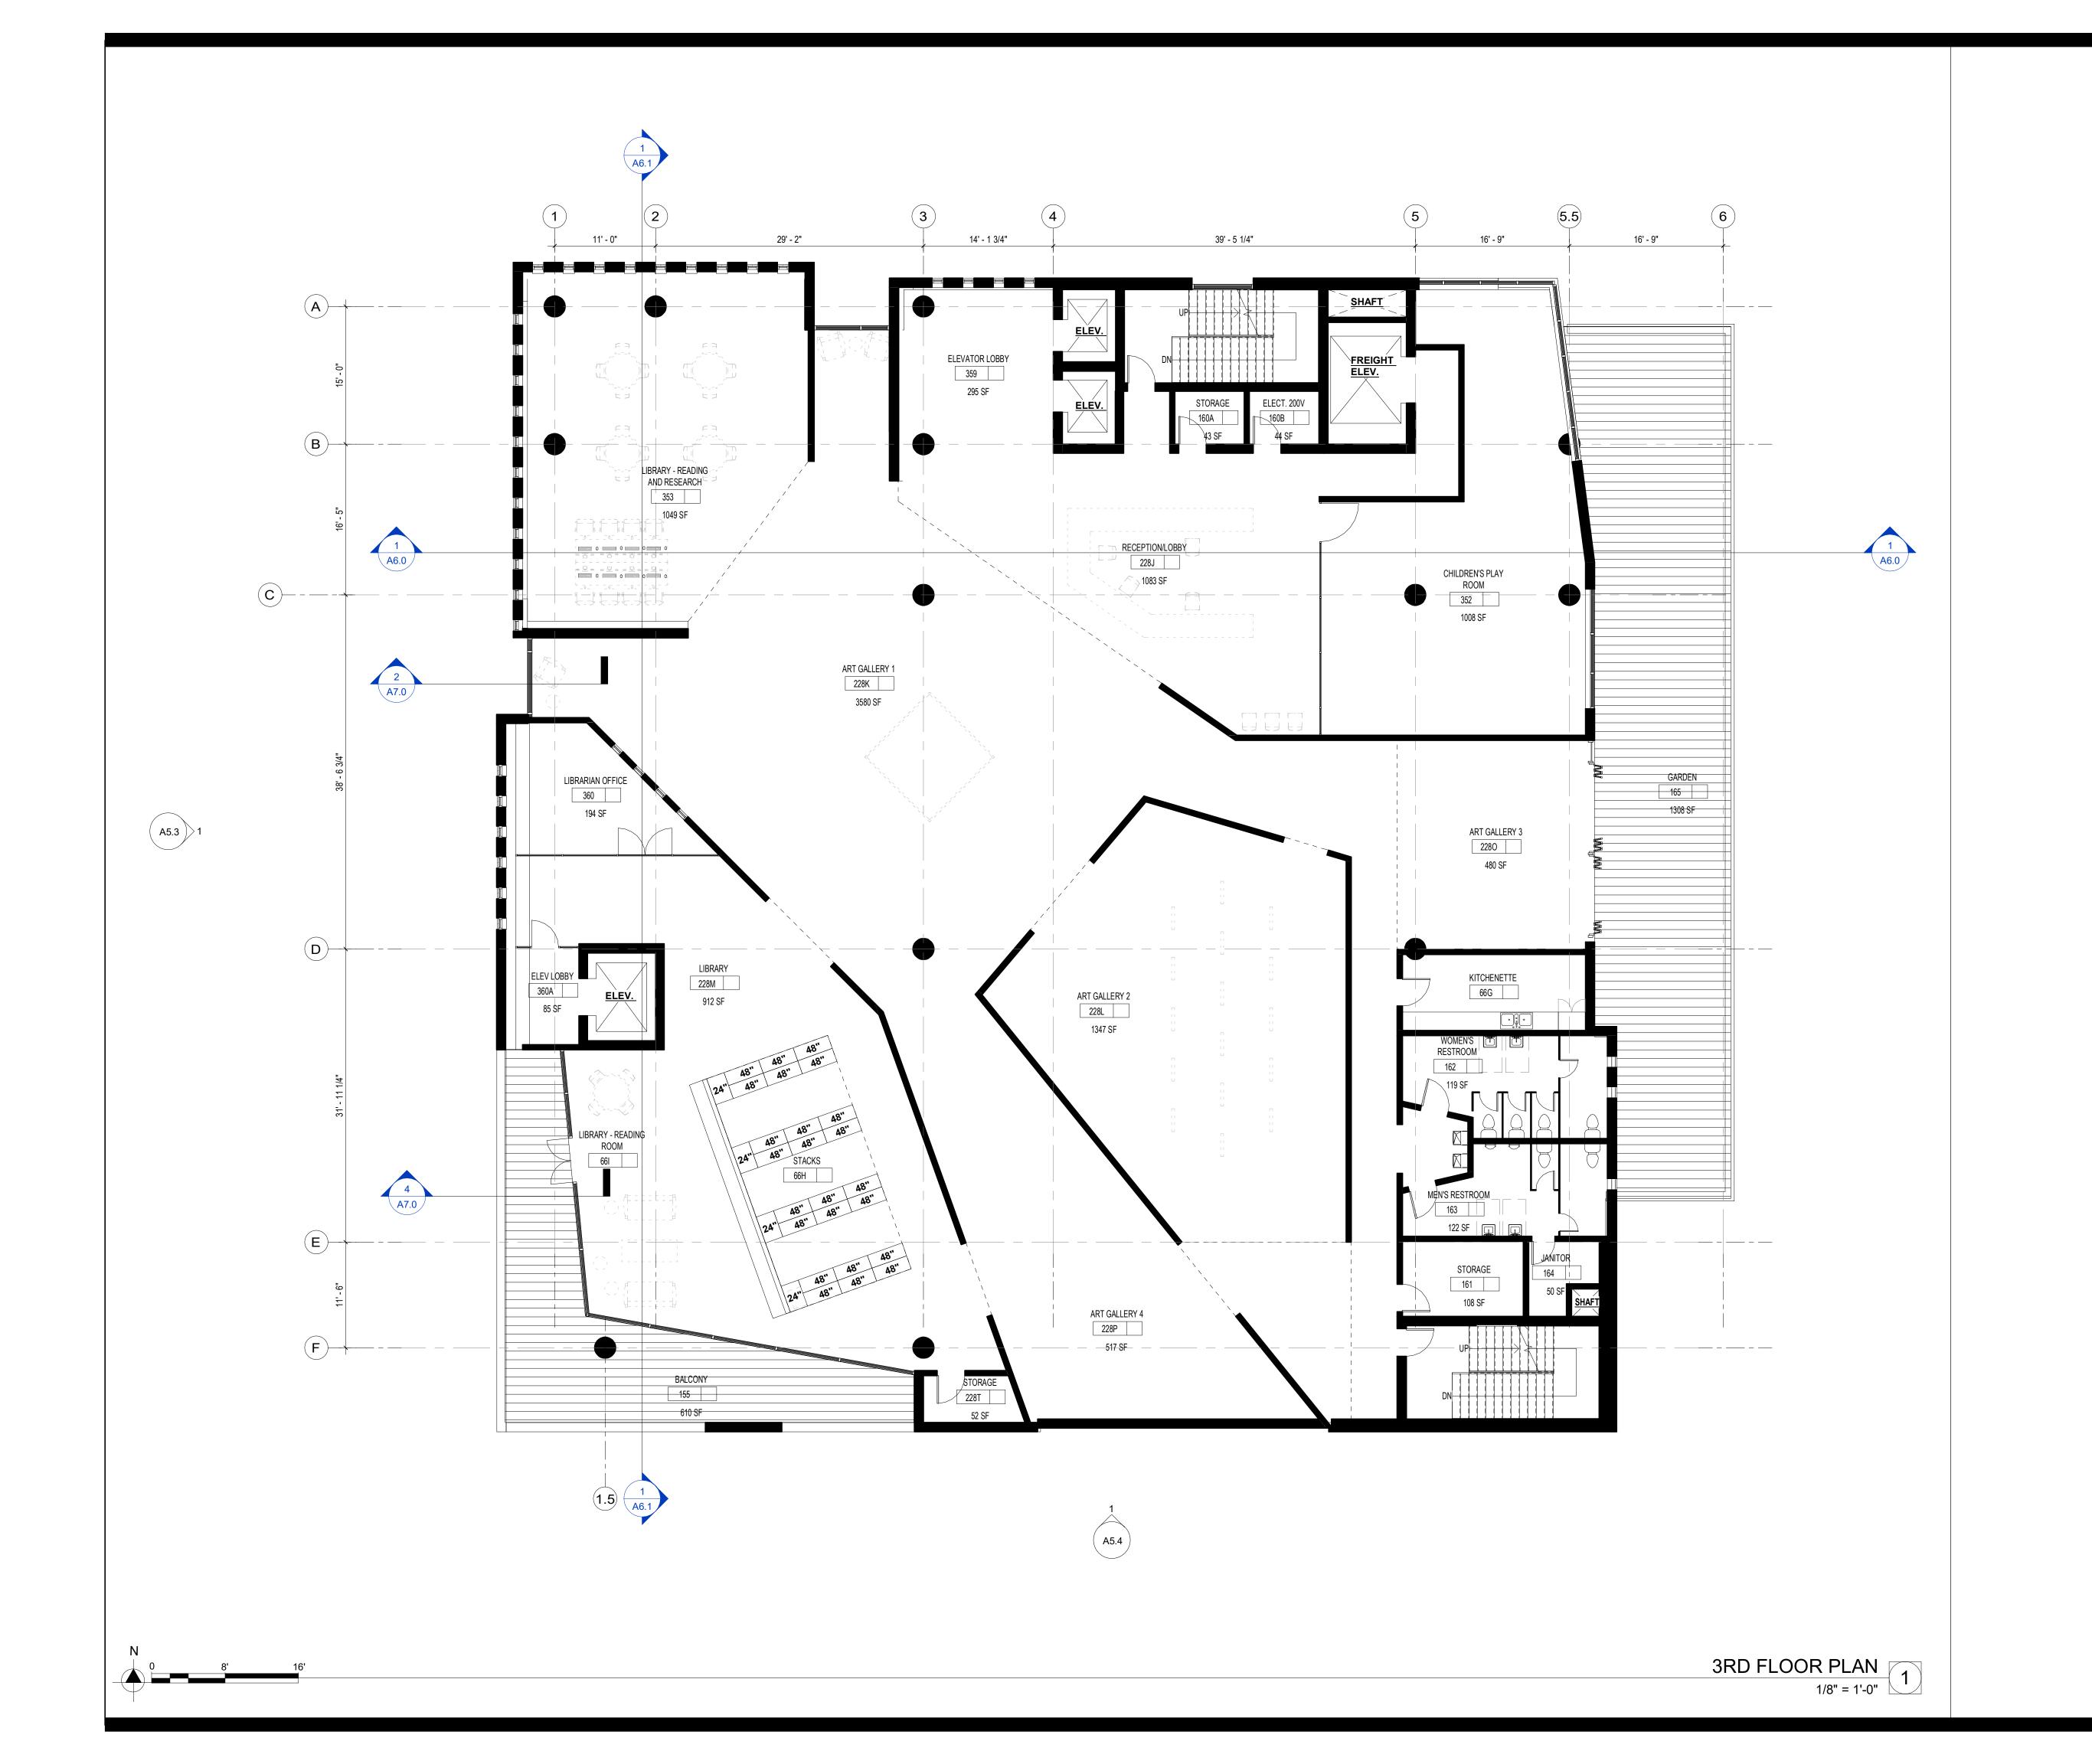

**B2 - INDOOR POOL AND AQUATIC CENTER B2 MEZZANINE - STORAGE** 

B1 - PARKING (APPROXIMATELY 52 SPACES)

1ST - LOBBY, DIGITAL GALLERY, EMERALD PUB 2ND - BANQUET HALL / THEATRE, BAR, SCREENING THEATER

2ND FLOOR MEZZANINE - BANQUET / THEATRE SEATING 3RD - DOWLING LIBRARY, IRISH MUSEUM

#### **SQUARE FOOTAGE MATRIX - BY FLOOR**

| FLOOR                                          | SQUARE FOOTAGE<br>(GROSS) | OCCUPANCY              |
|------------------------------------------------|---------------------------|------------------------|
| B2                                             | 15,744 SF                 | A-3                    |
| B2 MEZZANINE                                   | 1,138 SF                  | S-2                    |
| B1                                             | 2468 SF                   | S-2                    |
| 1ST                                            | 14,406 SF                 | A-2, A-3               |
| 2ND                                            | 13,646 SF                 | A-2                    |
| 2ND FLOOR<br>MEZZANINE                         | 8,739 SF                  | A-2                    |
| 3RD                                            | 14,248 SF                 | A-3                    |
| 4TH                                            | 14,686 SF                 | В                      |
| 5TH                                            | 14,429 SF                 | A-2, A-3               |
| 6TH                                            | 9,880 SF                  | A-2                    |
| TOTAL                                          | 109,384 SF                | A-3(PRIMARY OCCUPANCY) |
| TOTAL GSF (INCL.<br>PARKING AND<br>MECHANICAL) | 128,631 SF                | A-3(PRIMARY OCCUPANCY) |