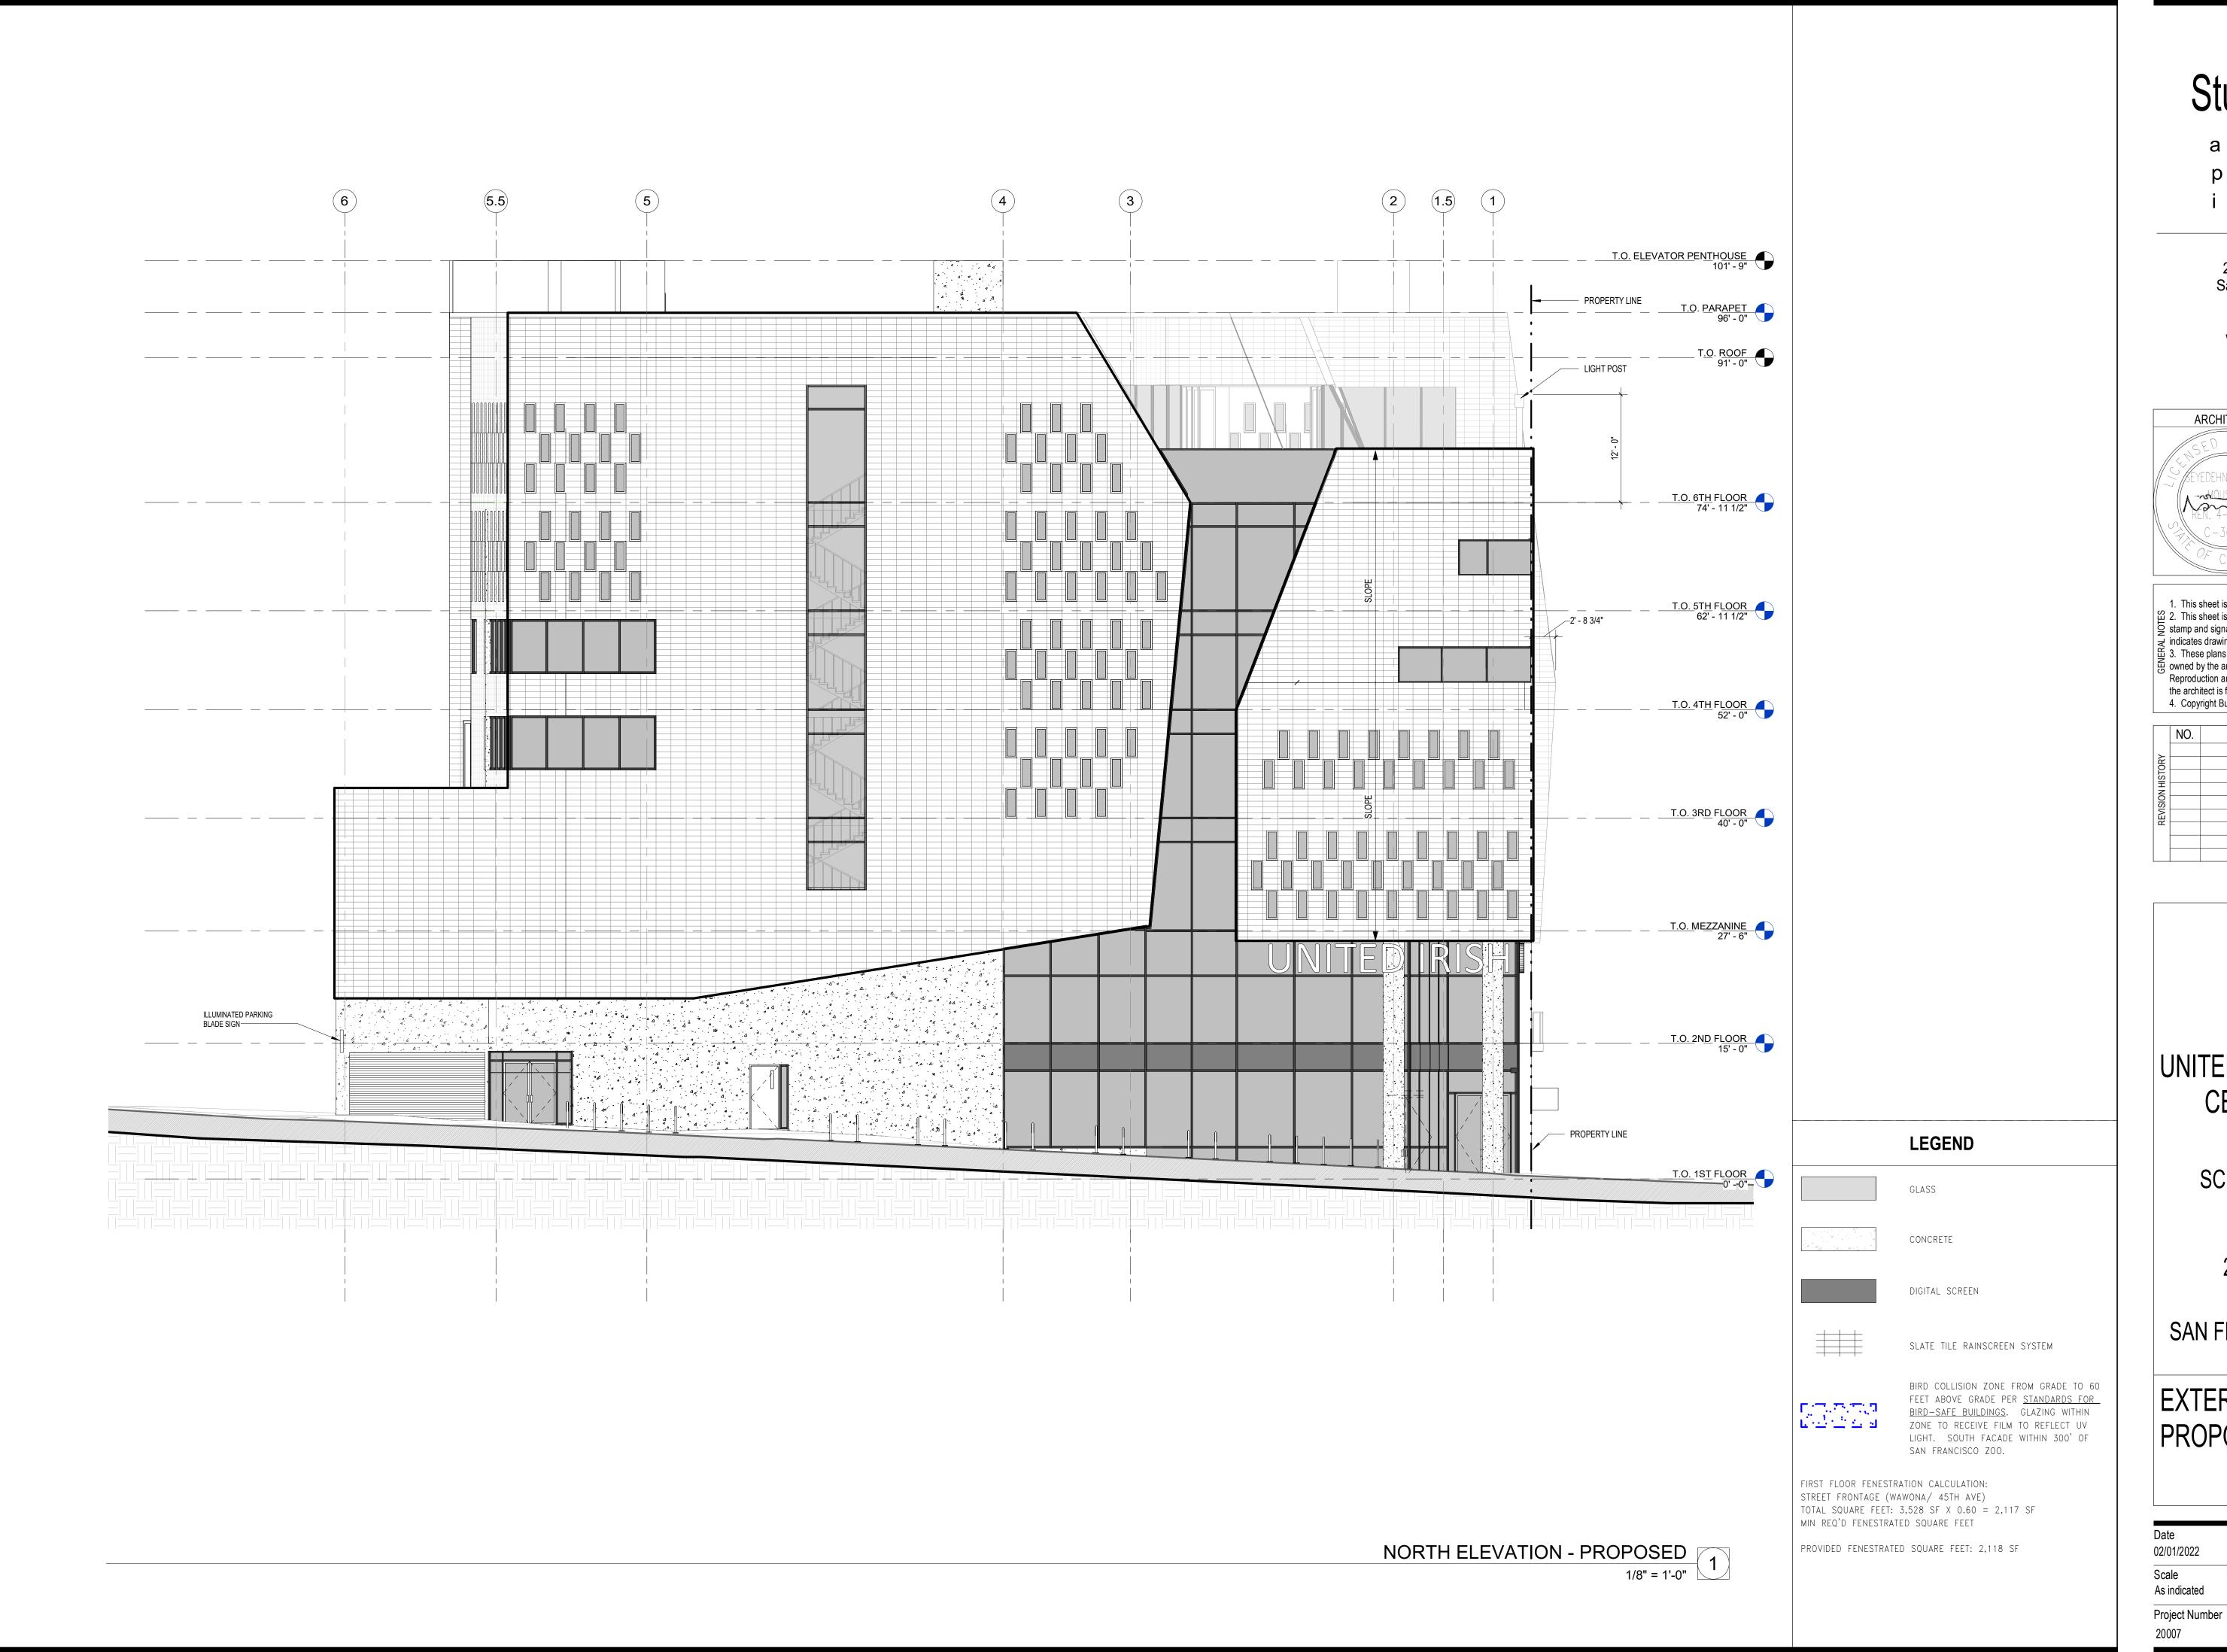

#### LIST OF DRAWINGS

**ARCHITECTURAL** PROJECT INFORMATION **EXISTING SITE & BUILDING PHOTOS** A0.3 **BUILDING SURVEY BUILDING SURVEY** SITE PLAN - EXISTING/ DEMOLITION SITE PLAN - PROPOSED EXISTING 1ST & 2ND FLOOR PLANS **EXISTING 3RD FLOOR PLAN B2 FLOOR PLAN B2 MEZZANINE PLAN B1 FLOOR PLAN** 1ST FLOOR PLAN 2ND FLOOR PLAN 2ND FLOOR MEZZANINE PLAN 3RD FLOOR PLAN A2.8 4TH FLOOR PLAN A2.9 5TH FLOOR PLAN 6TH FLOOR PLAN ROOF PLAN **EXTERIOR ELEVATIONS - EXISTING** A5.2 **EXTERIOR ELEVATIONS - PROPOSED** A5.3 **EXTERIOR ELEVATIONS - PROPOSED EXTERIOR ELEVATIONS - PROPOSED EXTERIOR ELEVATIONS - PROPOSED** A6.0 **BUILDING SECTIONS** A6.1 **BUILDING SECTIONS** A7.0 WALL SECTIONS

BUILDING HEIGHT (EXISTING): 21'-0" (T.O. HIGHEST FLOOR), 35'-0" (T.O. ROOF)

BUILDING HEIGHT (PROPOSED): 74'-11.5" (T.O. HIGHEST FLOOR) 91'-0" (T.O. ROOF), 96'-0" (T.O. PARAPET)

EXISTING BUILDING AREA: 21,263 GROSS SQFT PROPOSED BUILDING AREA: 109,384 GROSS SQFT