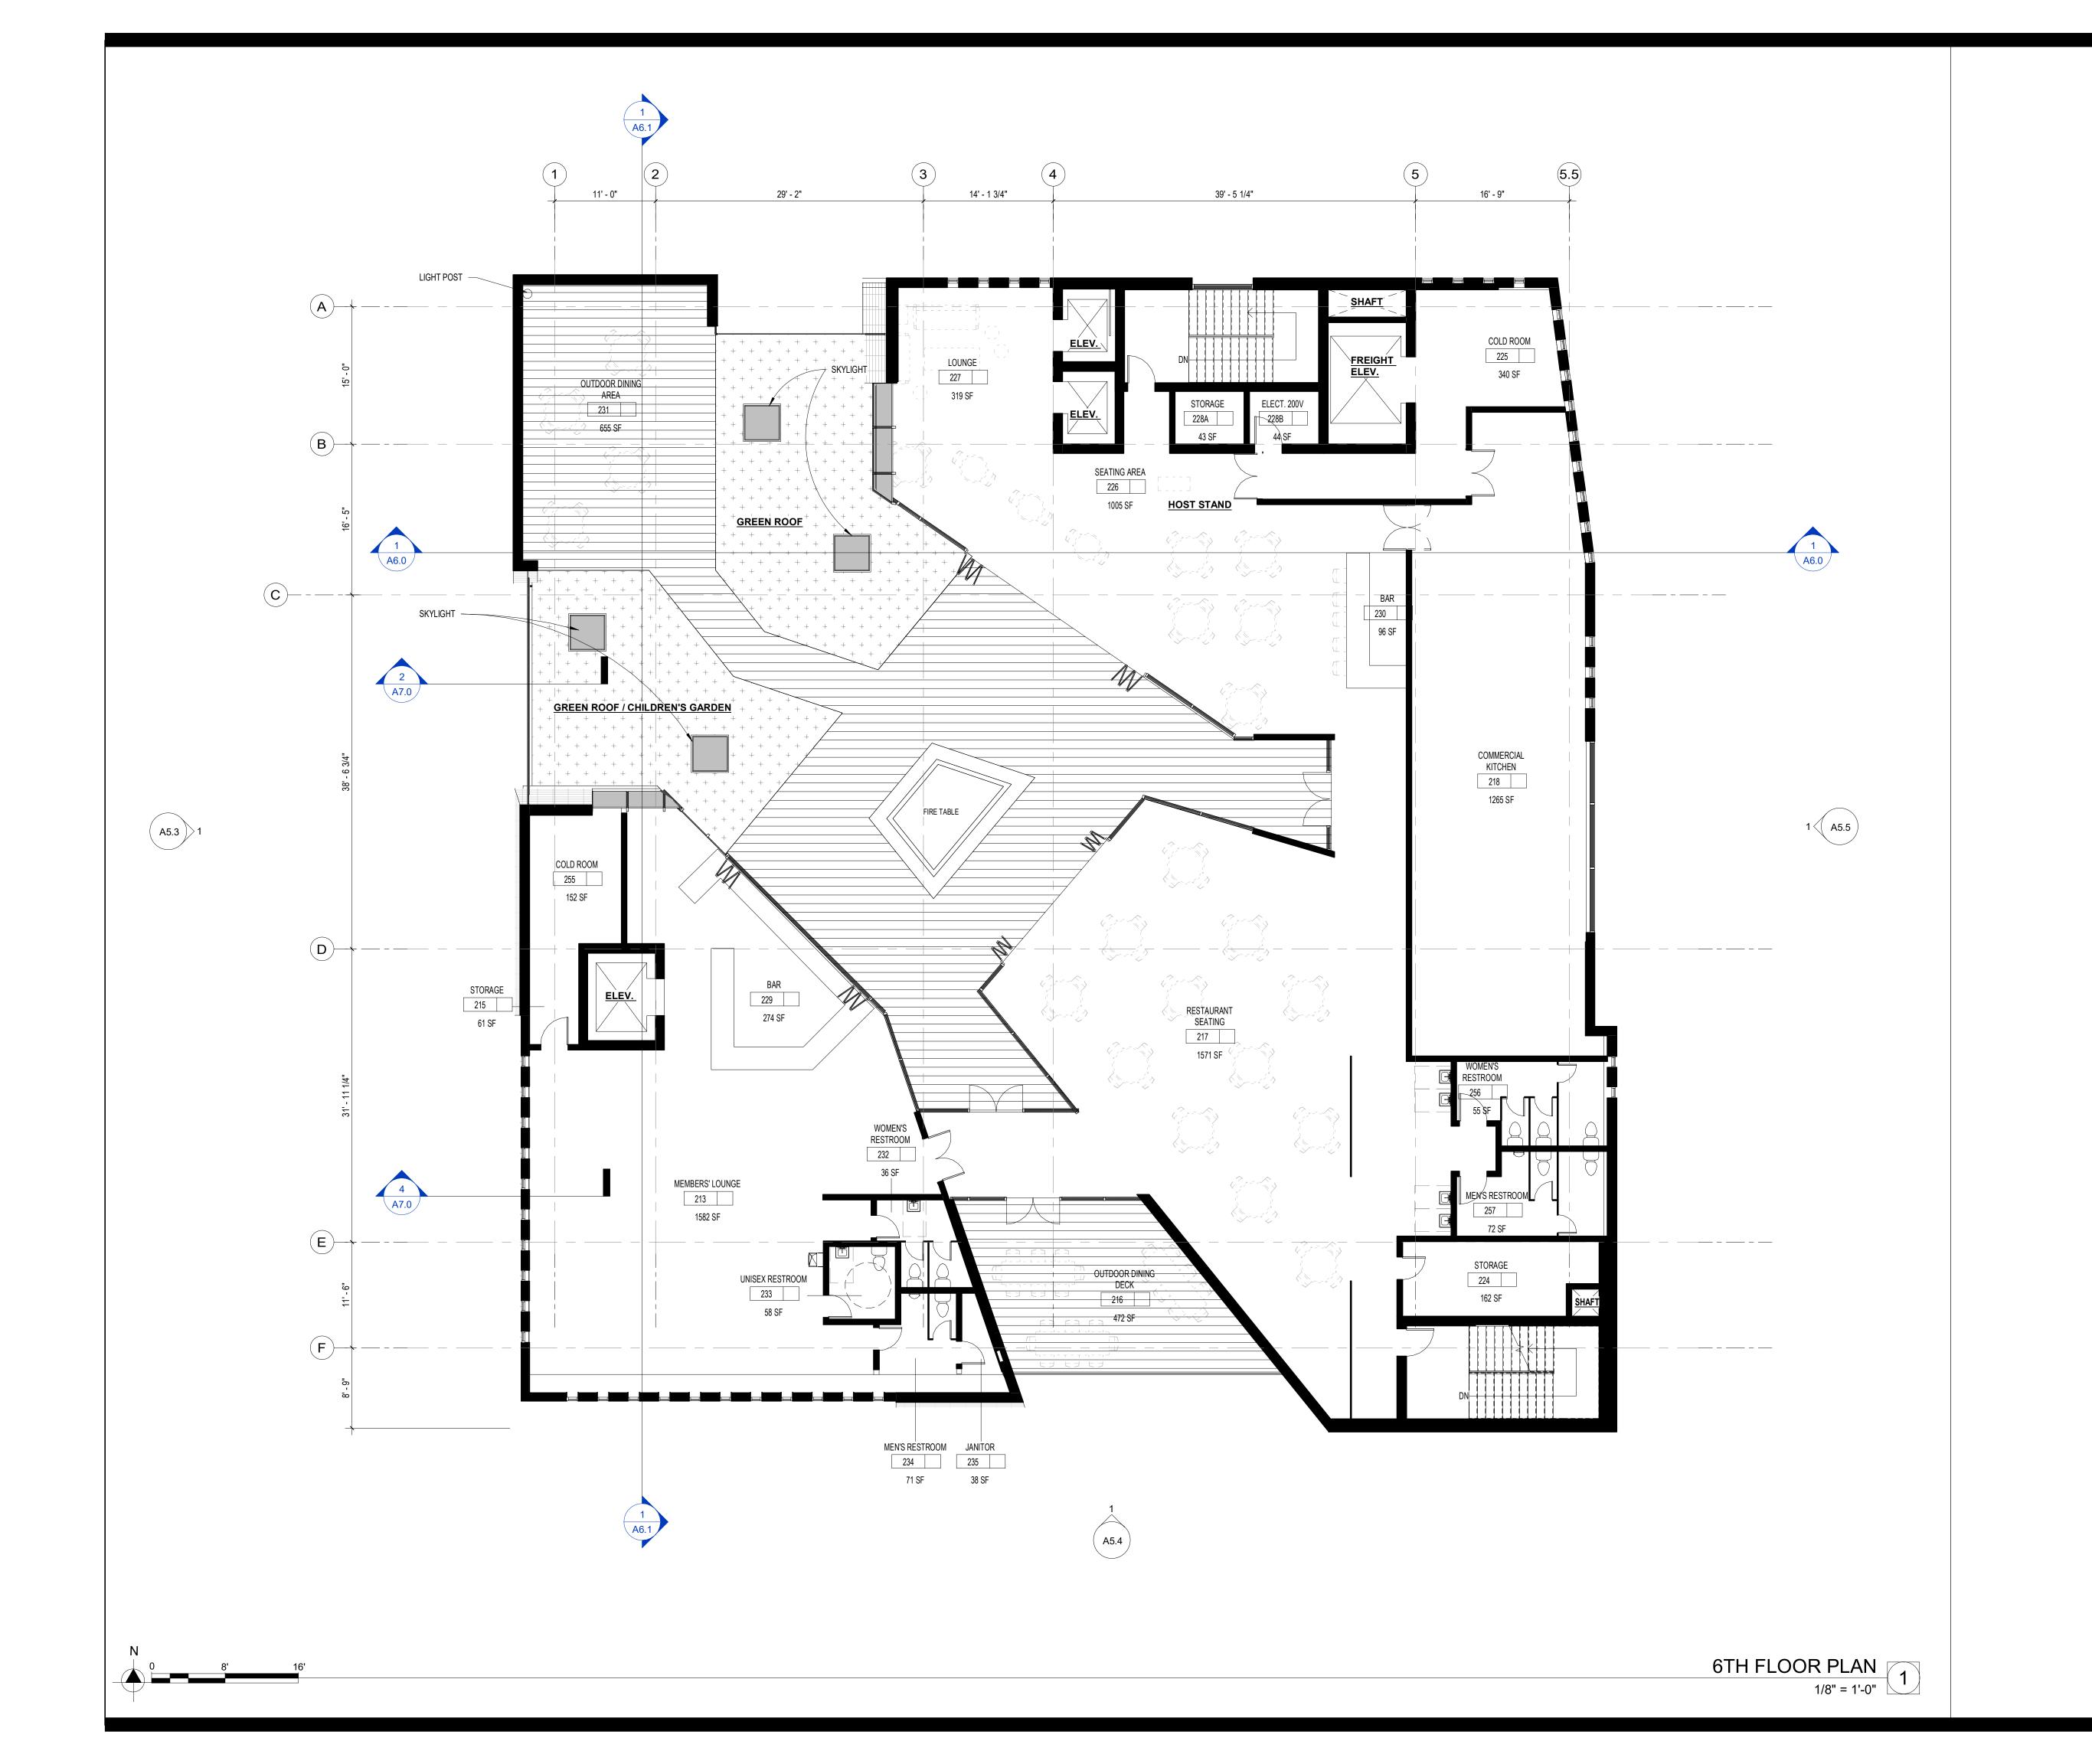

4TH - ADMINISTRATIVE OFFICES AND CLASSROOMS 6TH - RESTAURANT & BAR, ROOF DECK AND GARDEN

PROJECT WILL REQUIRE APPROVAL OF A NEW SPECIAL USE DISTRICT AND ZONING MAP

#### **SQUARE FOOTAGE MATRIX - BY PROGRAM**

| TYPE    | SPACE                             | LOCATION<br>(FLOOR) | SQUARE<br>FOOTAGE(NET) |
|---------|-----------------------------------|---------------------|------------------------|
|         | MUSEUM/GALLERY                    | 1ST, 3RD            | 10,901 SF              |
|         | RESTAURANT/PUB.CAFE               | 1ST, 2ND, 5TH, 6TH  | 1 12,557 SF            |
|         | BANQUET / EVENT SPACE             | 2ND, MEZZ           | 12,019 SF              |
| PUBLIC  | LIBRARY                           | 3RD                 | 3,120 SF               |
| PUBLIC  | SCREENING THEATER                 | 2ND                 | 1,468 SF               |
|         | GYM                               | 5TH                 | 11,157 SF              |
|         | AQUATIC CENTER                    | B2                  | 11,482 SF              |
|         | TOTAL PUBLIC<br>PROGRAM NET SQFT  |                     | 62,704 SF              |
|         | NONPROFIT OFFICE                  | 4TH                 | 5,958 SF               |
|         | PARKING GARAGE                    | B1                  | 11,618 SF              |
| PRIVATE | CLASSROOM                         | 4TH                 | 3,555 SF               |
|         | TOTAL PRIVATE<br>PROGRAM NET SQFT |                     | 21,132 SF              |

#### **SQUARE FOOTAGE MATRIX - BY FLOOR**

| FLOOR                                          | SQUARE FOOTAGE<br>(GROSS) | OCCUPANCY              |
|------------------------------------------------|---------------------------|------------------------|
| B2                                             | 15,744 SF                 | A-3                    |
| B2 MEZZANINE                                   | 1,138 SF                  | S-2                    |
| B1                                             | 2468 SF                   | S-2                    |
| 1ST                                            | 14,406 SF                 | A-2, A-3               |
| 2ND                                            | 13,646 SF                 | A-2                    |
| 2ND FLOOR<br>MEZZANINE                         | 8,739 SF                  | A-2                    |
| 3RD                                            | 14,248 SF                 | A-3                    |
| 4TH                                            | 14,686 SF                 | В                      |
| 5TH                                            | 14,429 SF                 | A-2, A-3               |
| 6TH                                            | 9,880 SF                  | A-2                    |
| TOTAL                                          | 109,384 SF                | A-3(PRIMARY OCCUPANCY) |
| TOTAL GSF (INCL.<br>PARKING AND<br>MECHANICAL) | 128,631 SF                | A-3(PRIMARY OCCUPANCY) |