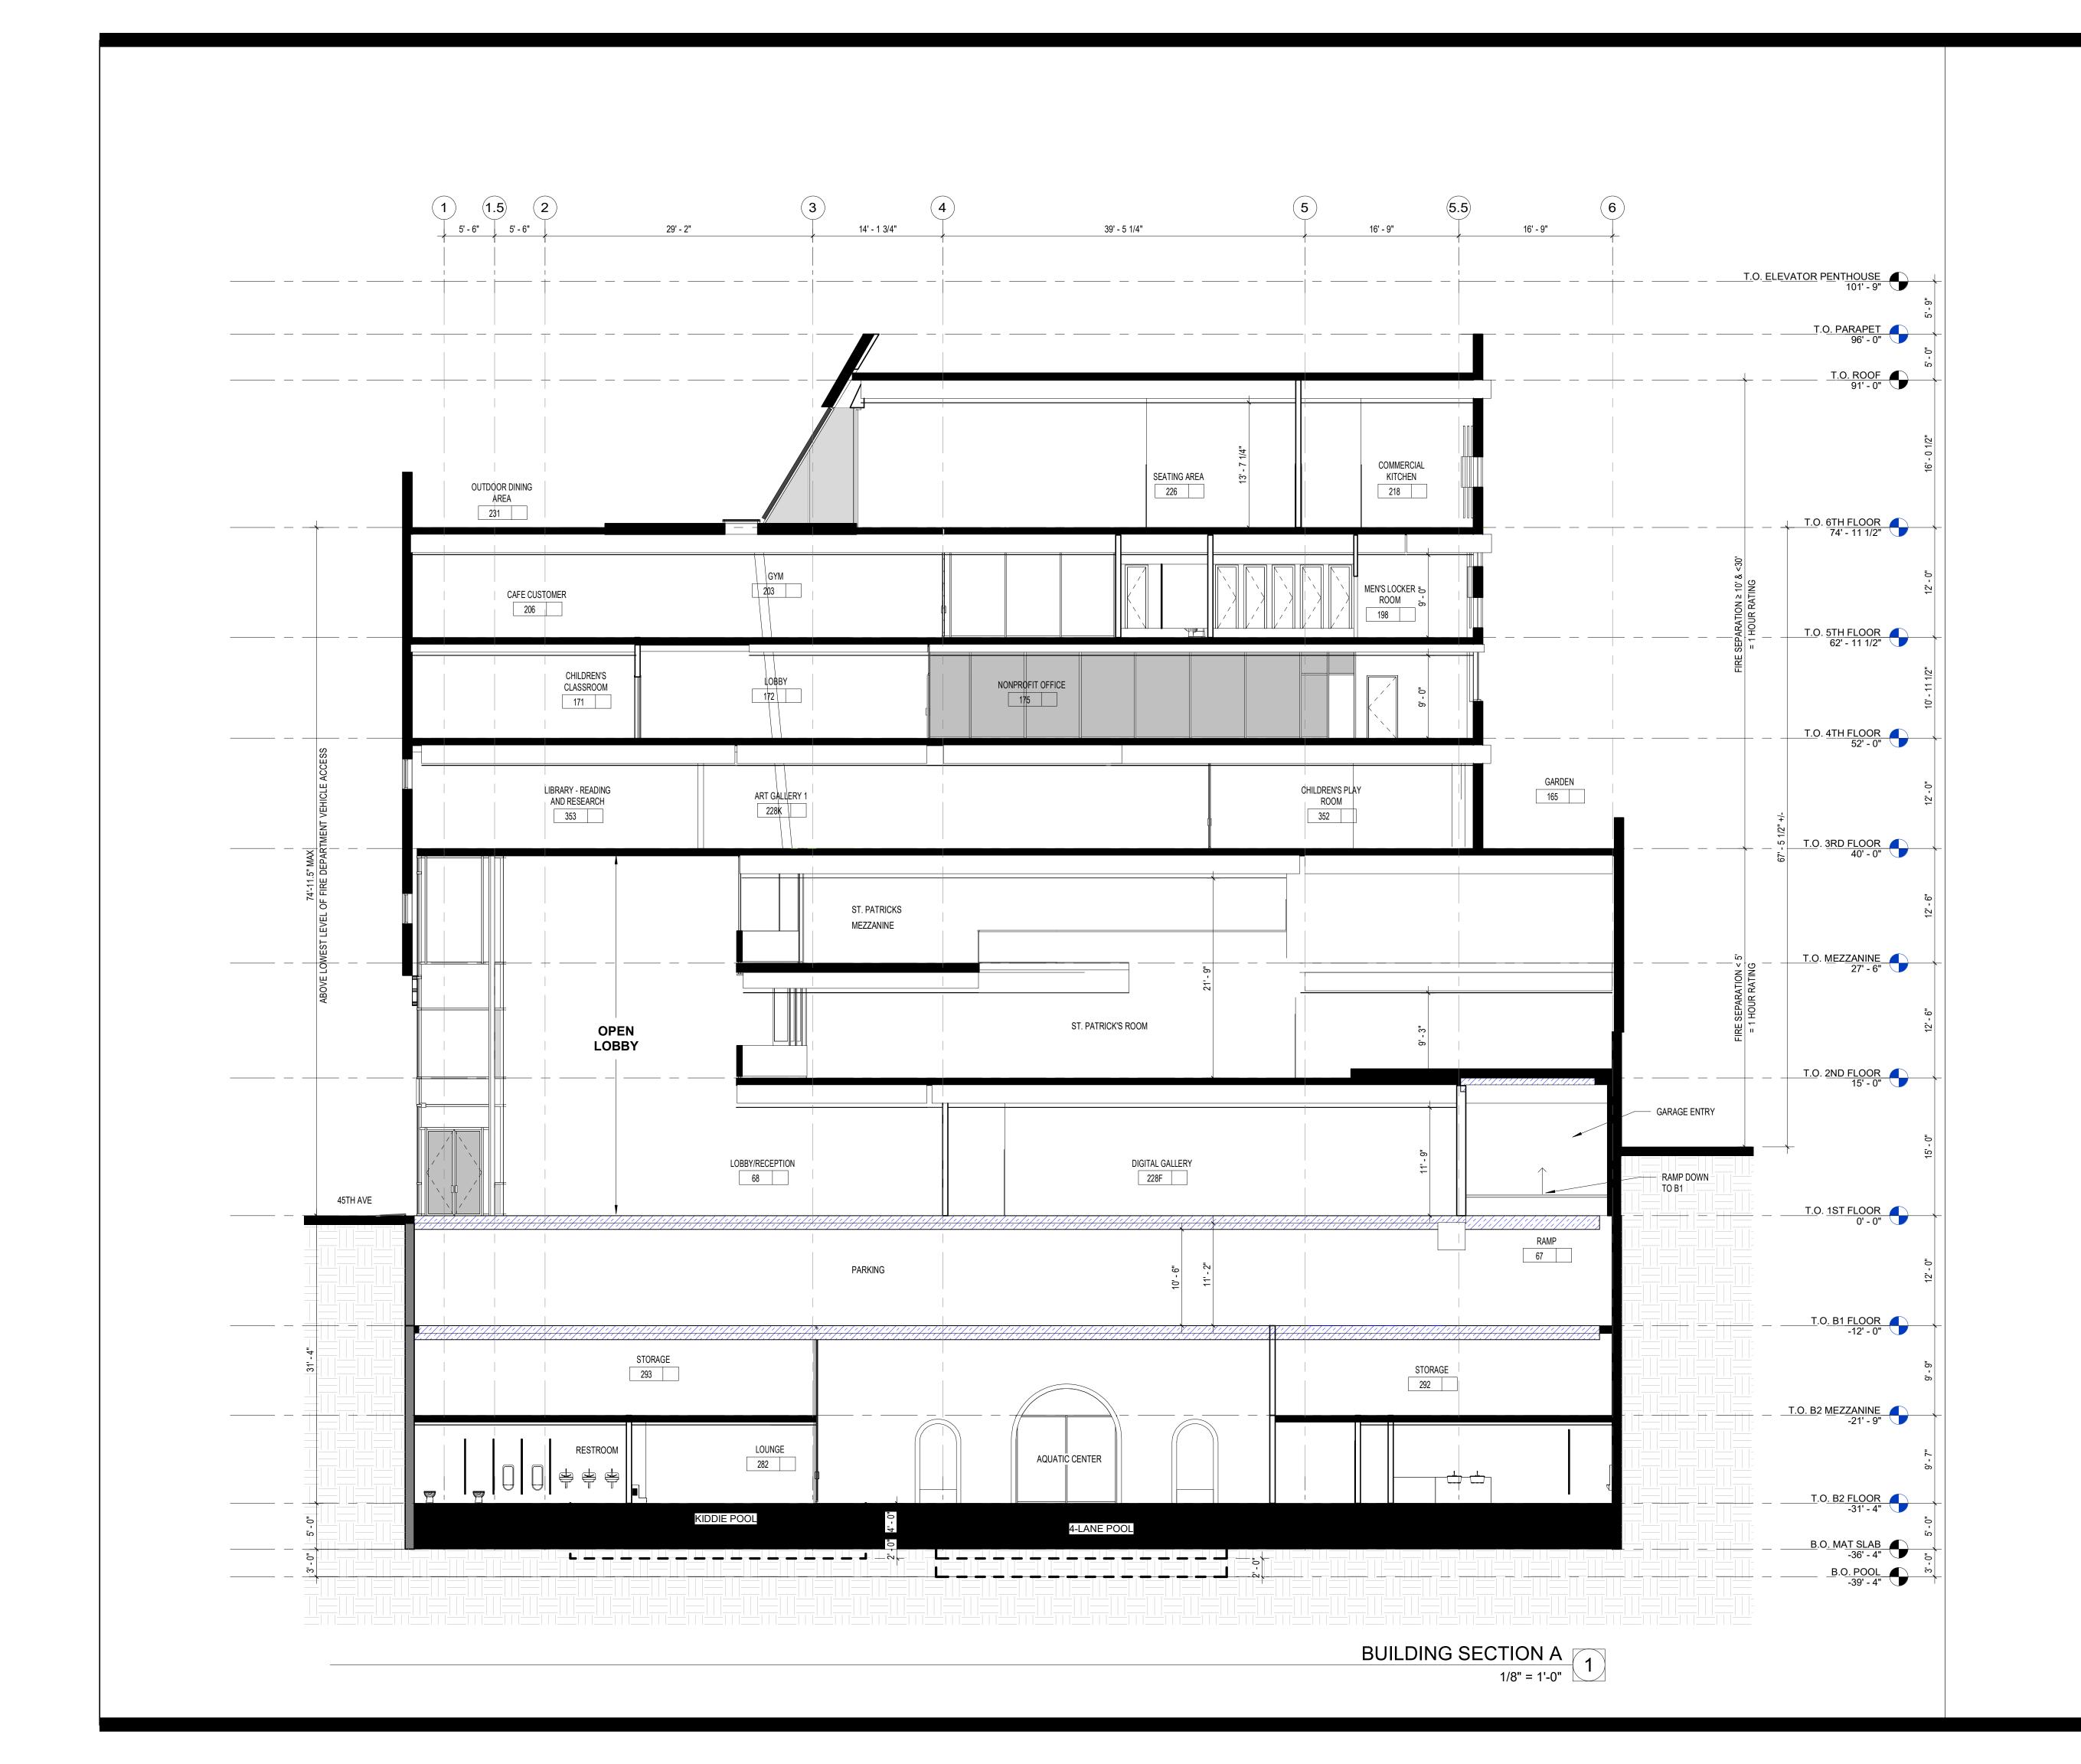

**B2 - INDOOR POOL AND AQUATIC CENTER B2 MEZZANINE - STORAGE** 

B1 - PARKING (APPROXIMATELY 52 SPACES)

1ST - LOBBY, DIGITAL GALLERY, EMERALD PUB 2ND - BANQUET HALL / THEATRE, BAR, SCREENING THEATER

2ND FLOOR MEZZANINE - BANQUET / THEATRE SEATING 3RD - DOWLING LIBRARY, IRISH MUSEUM

4TH - ADMINISTRATIVE OFFICES AND CLASSROOMS 6TH - RESTAURANT & BAR, ROOF DECK AND GARDEN

PROJECT WILL REQUIRE APPROVAL OF A NEW SPECIAL USE DISTRICT AND ZONING MAP

#### **BUILDING DATA**

PROJECT ADDRESS: 2700 45TH AVE, SAN FRANCISCO, CA 94116

PARCEL # (BLOCK/LOT): 2513/026

YEAR BUILT: 1975

ZONING: NC-2 (NEIGHBORHOOD COMMERCIAL, SMALL SCALE)

HEIGHT/BULK: 100-A

TOTAL PARCEL AREA: 16,250 SF

BUILDING HEIGHT (EXISTING): 21'-0" (T.O. HIGHEST FLOOR), 35'-0" (T.O. ROOF)

BUILDING HEIGHT (PROPOSED): 74'-11.5" (T.O. HIGHEST FLOOR) 91'-0" (T.O. ROOF), 96'-0" (T.O. PARAPET)

EXISTING BUILDING AREA: 21,263 GROSS SQFT PROPOSED BUILDING AREA: 109,384 GROSS SQFT

EXISTING # OF STORIES: 3

PROPOSED # OF STORIES: 6 STORIES

EXISTING # OF STORIES BELOW GRADE: PROPOSED # OF STORIES BELOW GRADE: 2

OCCUPANCY TYPE (EXISTING):

OCCUPANCY TYPE (PROPOSED): A-3 CONSTRUCTION TYPE (EXISTING): V-B, NOT SPRINKLERED

#### **SQUARE FOOTAGE MATRIX - BY FLOOR**

| FLOOR                                          | SQUARE FOOTAGE<br>(GROSS) | OCCUPANCY              |
|------------------------------------------------|---------------------------|------------------------|
| B2                                             | 15,744 SF                 | A-3                    |
| B2 MEZZANINE                                   | 1,138 SF                  | S-2                    |
| B1                                             | 2468 SF                   | S-2                    |
| 1ST                                            | 14,406 SF                 | A-2, A-3               |
| 2ND                                            | 13,646 SF                 | A-2                    |
| 2ND FLOOR<br>MEZZANINE                         | 8,739 SF                  | A-2                    |
| 3RD                                            | 14,248 SF                 | A-3                    |
| 4TH                                            | 14,686 SF                 | В                      |
| 5TH                                            | 14,429 SF                 | A-2, A-3               |
| 6TH                                            | 9,880 SF                  | A-2                    |
| TOTAL                                          | 109,384 SF                | A-3(PRIMARY OCCUPANCY) |
| TOTAL GSF (INCL.<br>PARKING AND<br>MECHANICAL) | 128,631 SF                | A-3(PRIMARY OCCUPANCY) |