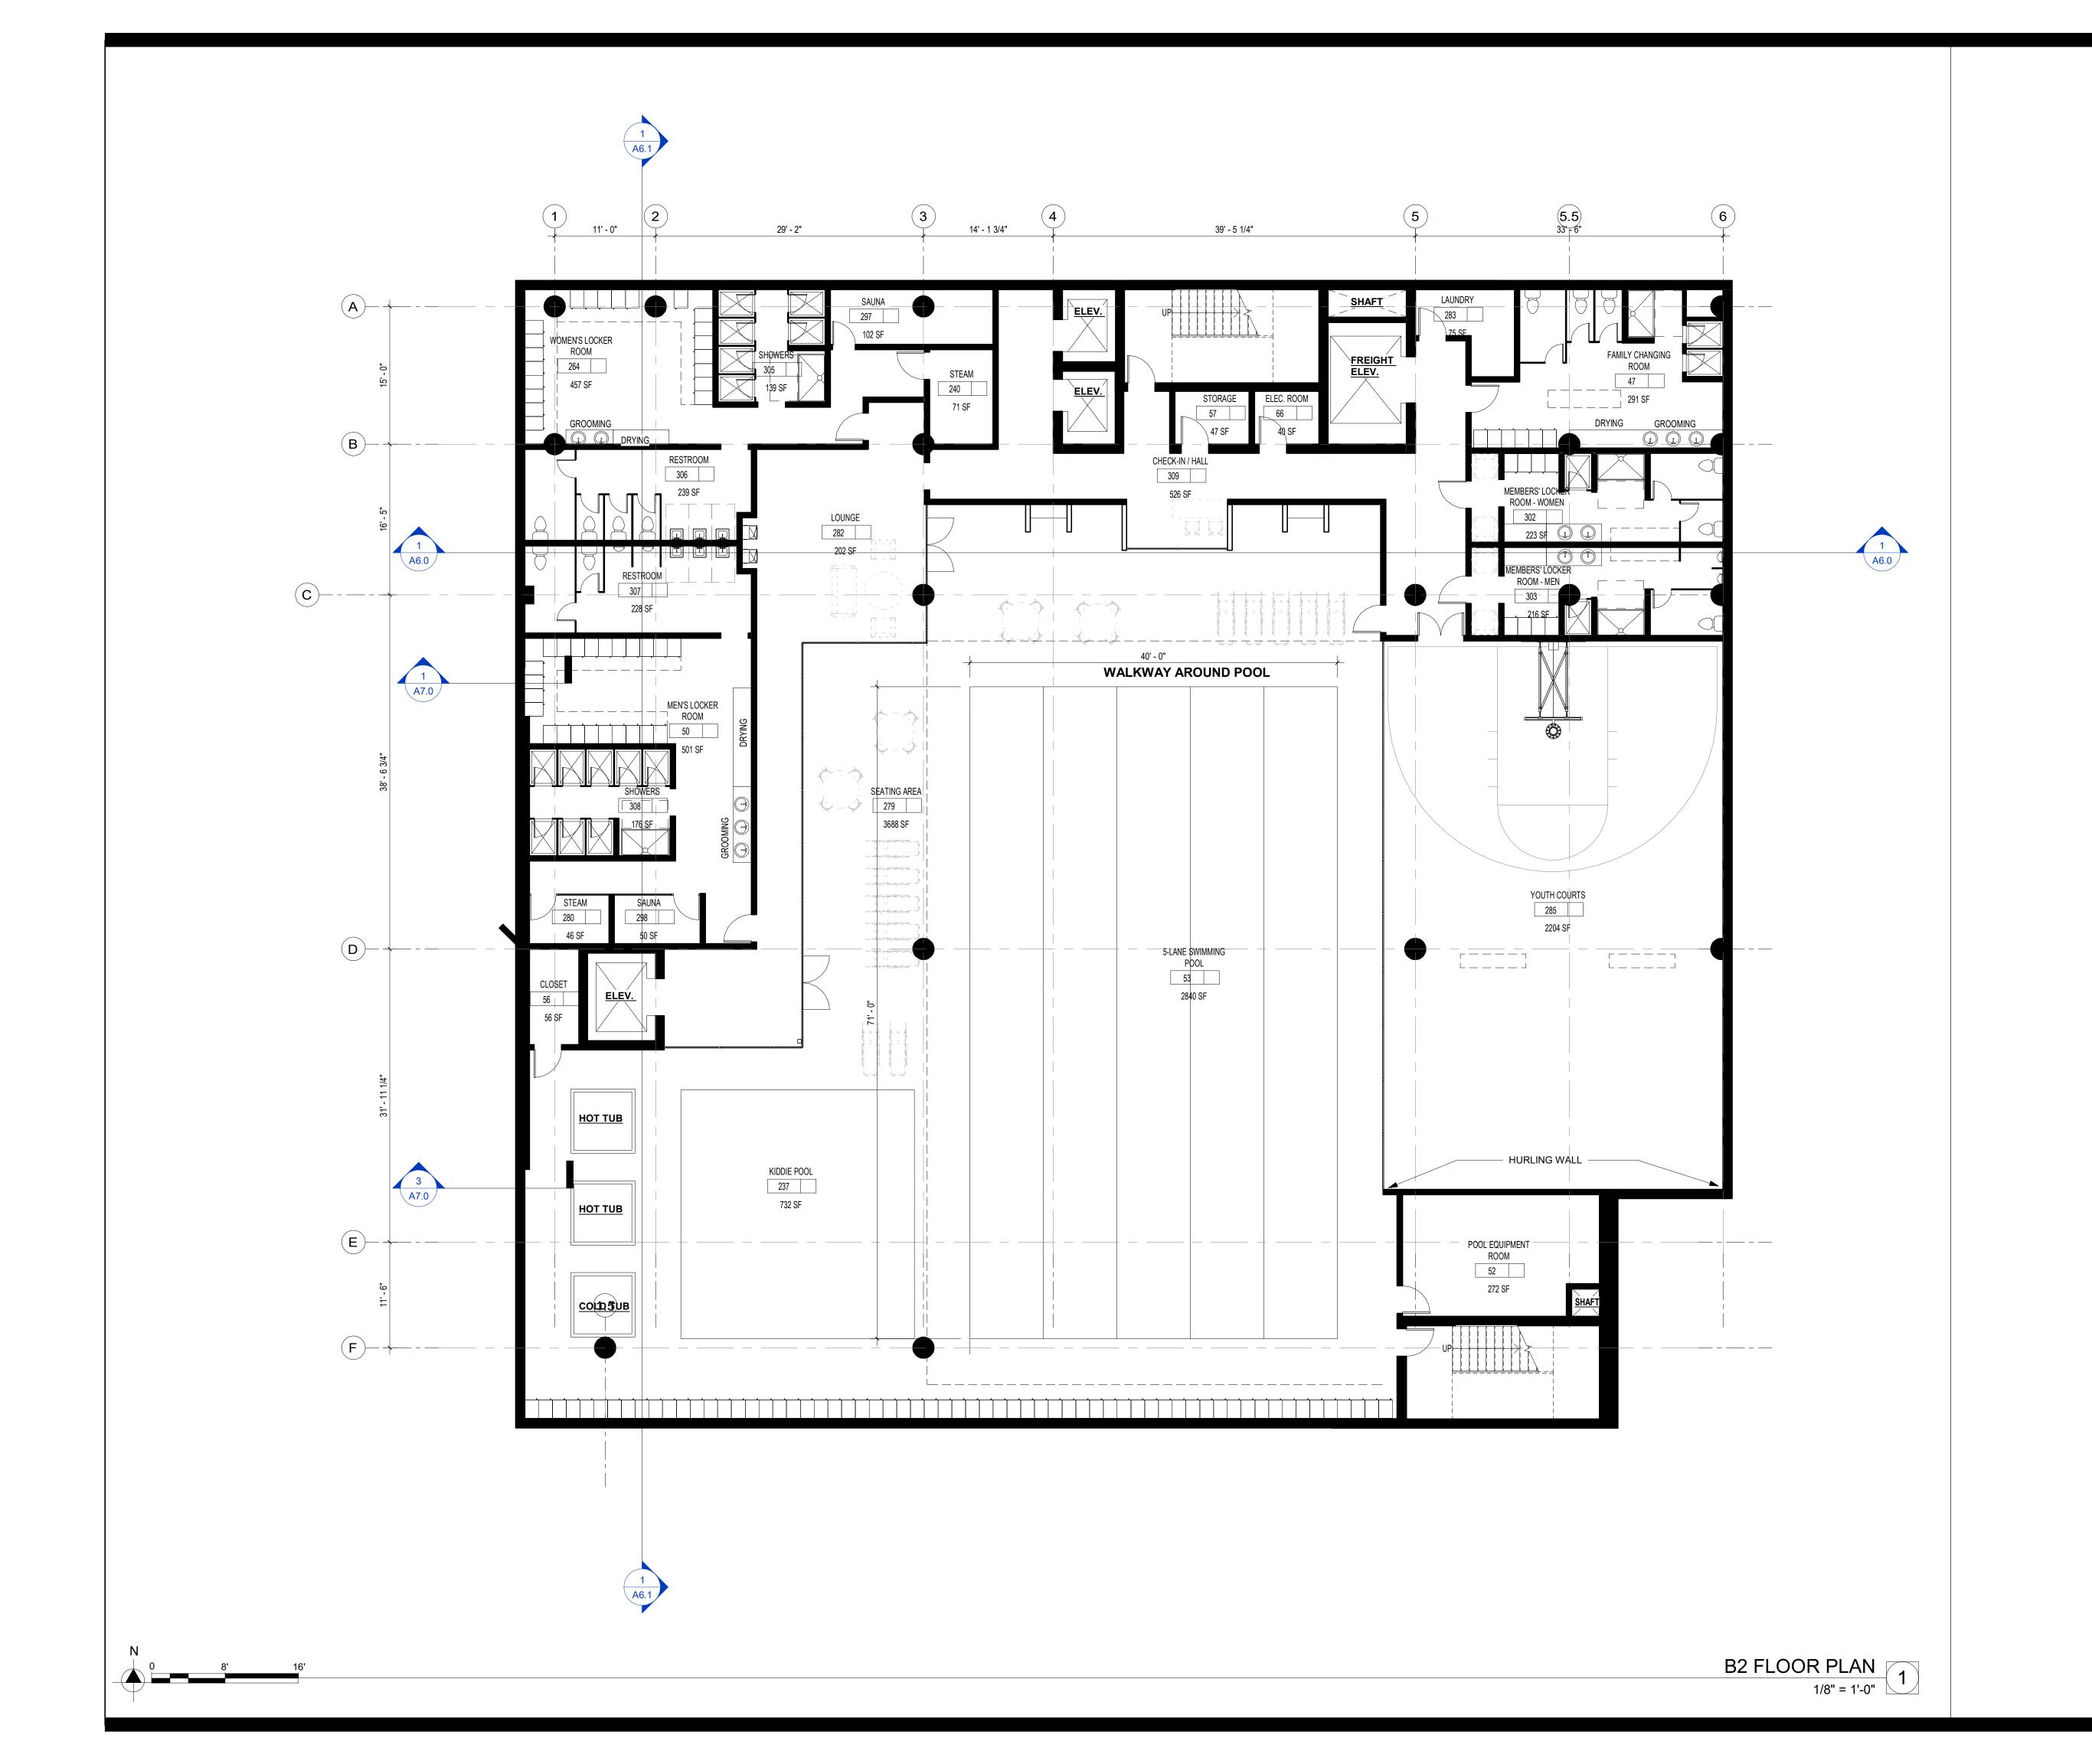

**B2 - INDOOR POOL AND AQUATIC CENTER B2 MEZZANINE - STORAGE** 

B1 - PARKING (APPROXIMATELY 52 SPACES)

1ST - LOBBY, DIGITAL GALLERY, EMERALD PUB 2ND - BANQUET HALL / THEATRE, BAR, SCREENING THEATER

2ND FLOOR MEZZANINE - BANQUET / THEATRE SEATING 3RD - DOWLING LIBRARY, IRISH MUSEUM

#### **SQUARE FOOTAGE MATRIX - BY FLOOR**

| FLOOR                                          | SQUARE FOOTAGE<br>(GROSS) | OCCUPANCY              |
|------------------------------------------------|---------------------------|------------------------|
| B2                                             | 15,744 SF                 | A-3                    |
| B2 MEZZANINE                                   | 1,138 SF                  | S-2                    |
| B1                                             | 2468 SF                   | S-2                    |
| 1ST                                            | 14,406 SF                 | A-2, A-3               |
| 2ND                                            | 13,646 SF                 | A-2                    |
| 2ND FLOOR<br>MEZZANINE                         | 8,739 SF                  | A-2                    |
| 3RD                                            | 14,248 SF                 | A-3                    |
| 4TH                                            | 14,686 SF                 | В                      |
| 5TH                                            | 14,429 SF                 | A-2, A-3               |
| 6TH                                            | 9,880 SF                  | A-2                    |
| TOTAL                                          | 109,384 SF                | A-3(PRIMARY OCCUPANCY) |
| TOTAL GSF (INCL.<br>PARKING AND<br>MECHANICAL) | 128,631 SF                | A-3(PRIMARY OCCUPANCY) |