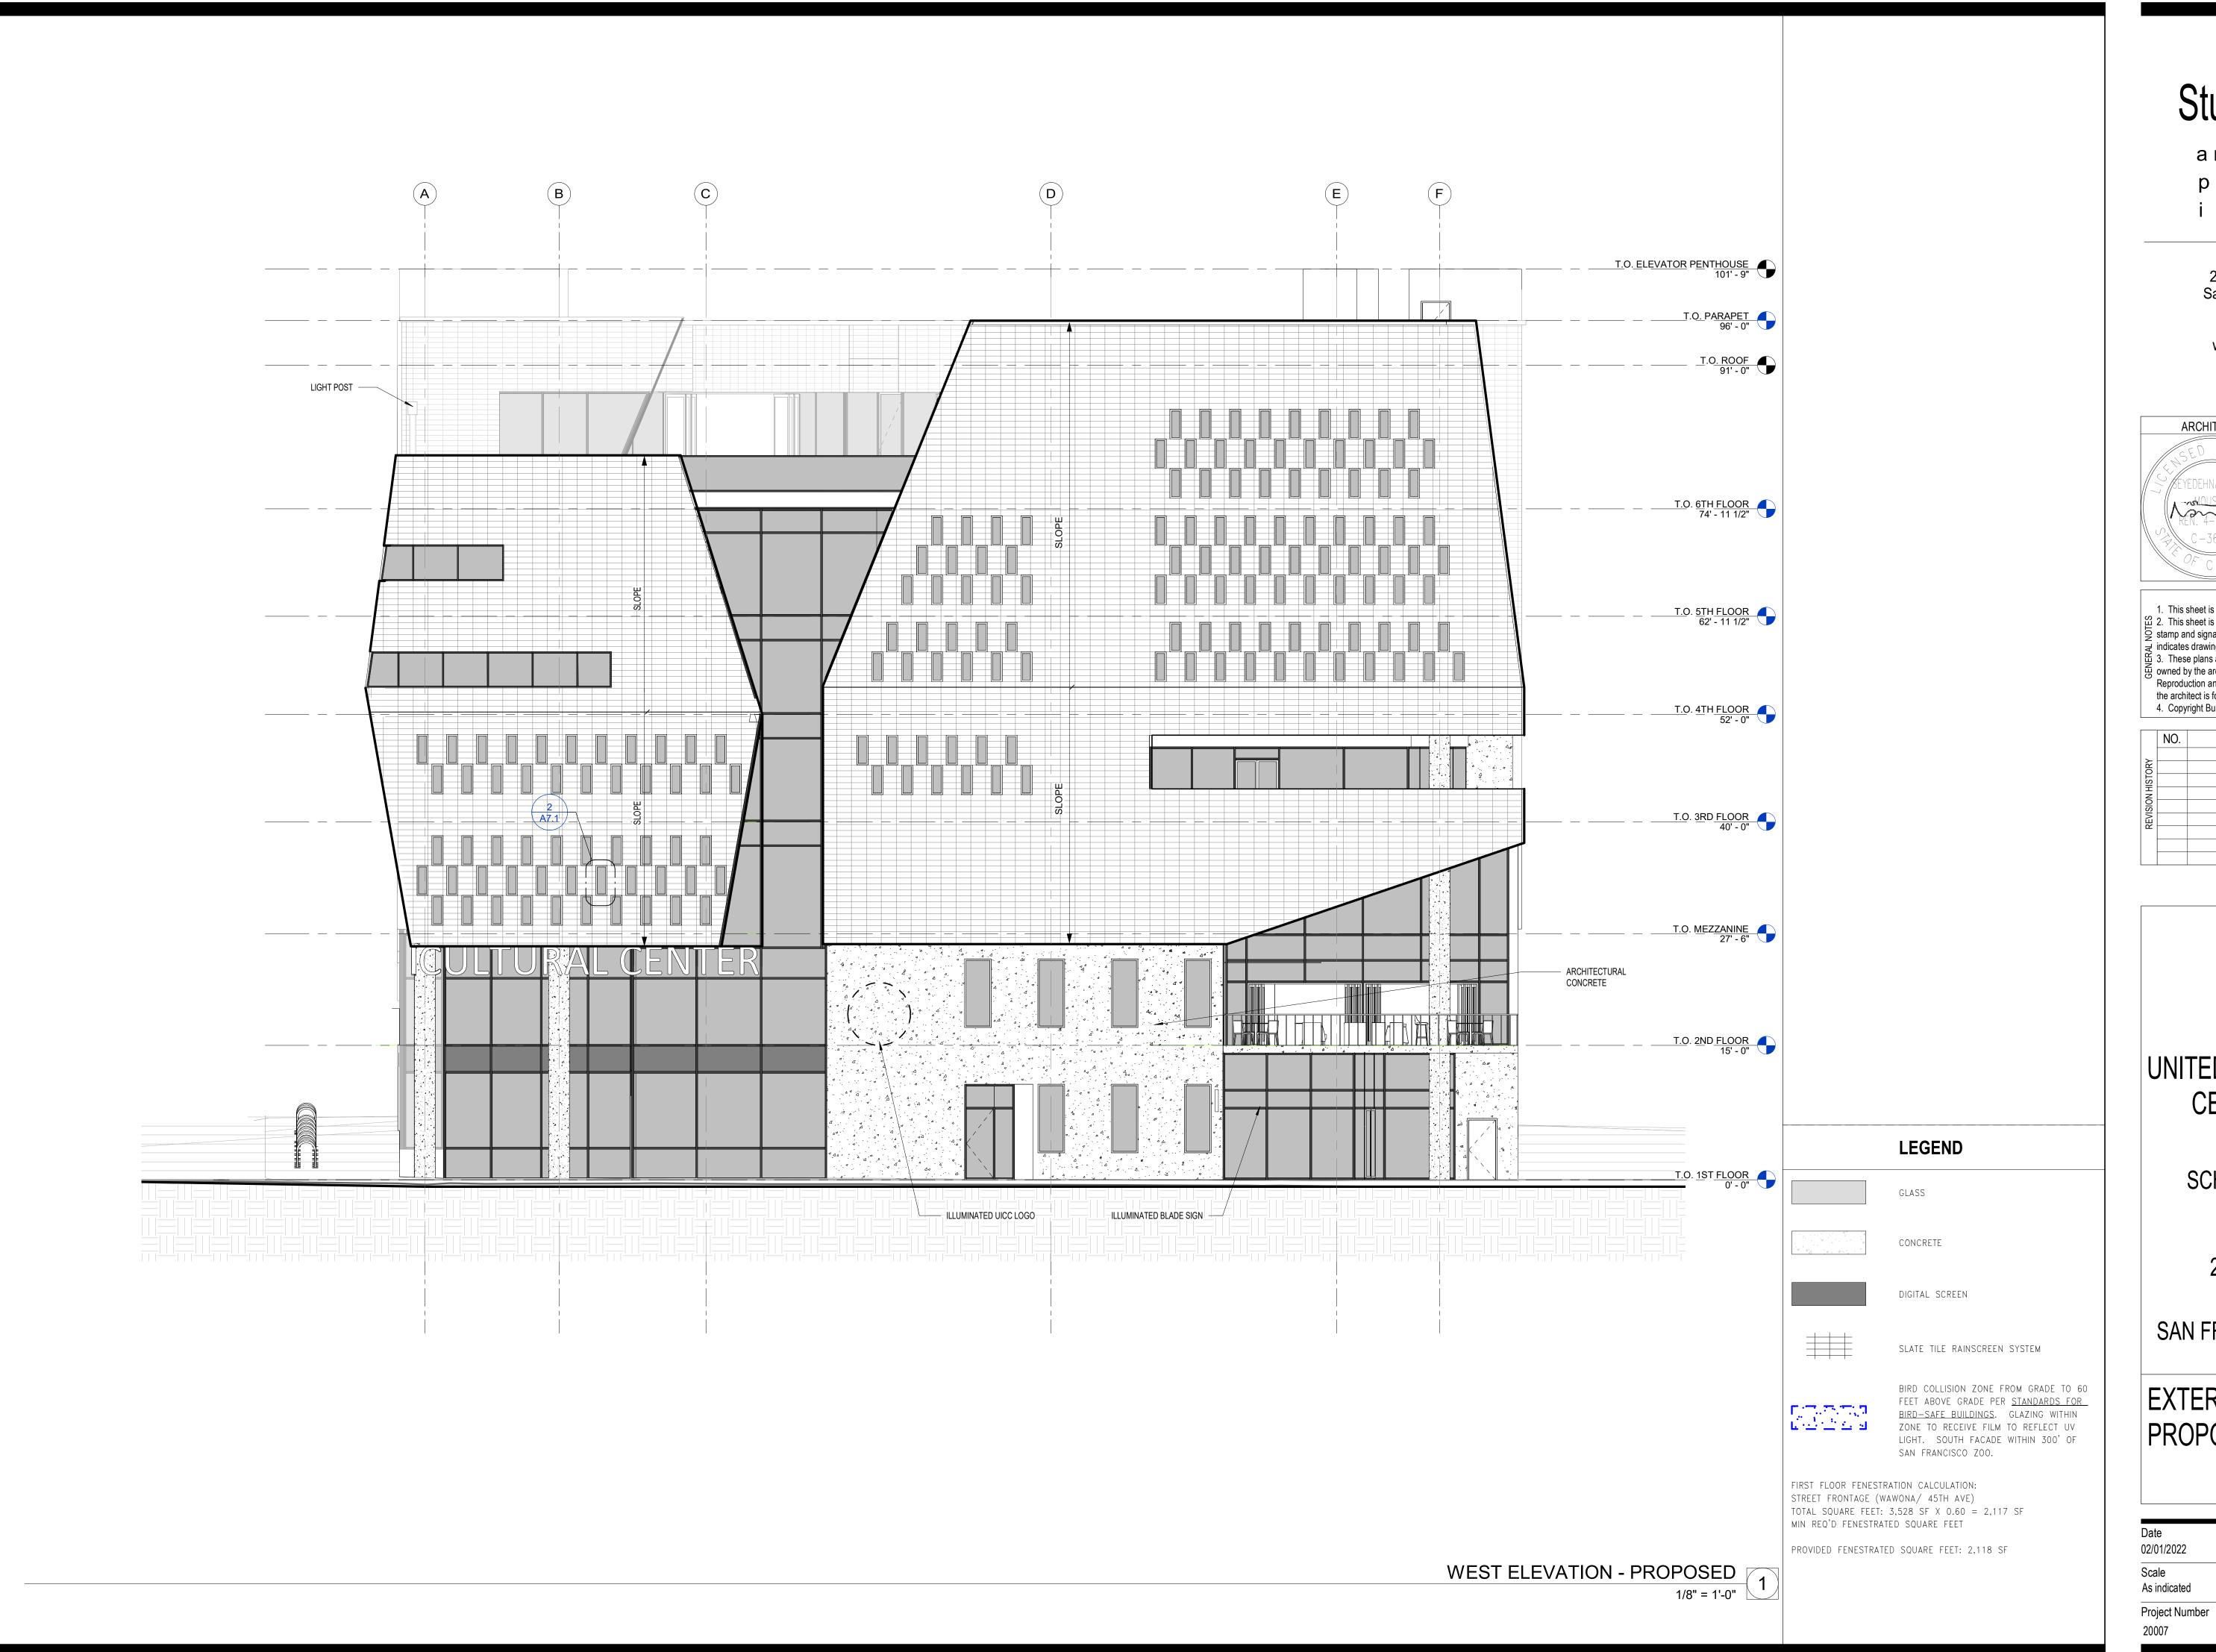

#### LIST OF DRAWINGS

**ARCHITECTURAL** PROJECT INFORMATION **EXISTING SITE & BUILDING PHOTOS** A0.3 **BUILDING SURVEY BUILDING SURVEY** SITE PLAN - EXISTING/ DEMOLITION SITE PLAN - PROPOSED EXISTING 1ST & 2ND FLOOR PLANS **EXISTING 3RD FLOOR PLAN B2 FLOOR PLAN B2 MEZZANINE PLAN B1 FLOOR PLAN** 1ST FLOOR PLAN 2ND FLOOR PLAN 2ND FLOOR MEZZANINE PLAN 3RD FLOOR PLAN A2.8 4TH FLOOR PLAN A2.9 5TH FLOOR PLAN 6TH FLOOR PLAN ROOF PLAN **EXTERIOR ELEVATIONS - EXISTING** A5.2 **EXTERIOR ELEVATIONS - PROPOSED** A5.3 **EXTERIOR ELEVATIONS - PROPOSED EXTERIOR ELEVATIONS - PROPOSED EXTERIOR ELEVATIONS - PROPOSED** A6.0 **BUILDING SECTIONS** A6.1 **BUILDING SECTIONS** A7.0 WALL SECTIONS

BUILDING HEIGHT (EXISTING): 21'-0" (T.O. HIGHEST FLOOR), 35'-0" (T.O. ROOF)

BUILDING HEIGHT (PROPOSED): 74'-11.5" (T.O. HIGHEST FLOOR) 91'-0" (T.O. ROOF), 96'-0" (T.O. PARAPET)

EXISTING BUILDING AREA: 21,263 GROSS SQFT PROPOSED BUILDING AREA: 109,384 GROSS SQFT