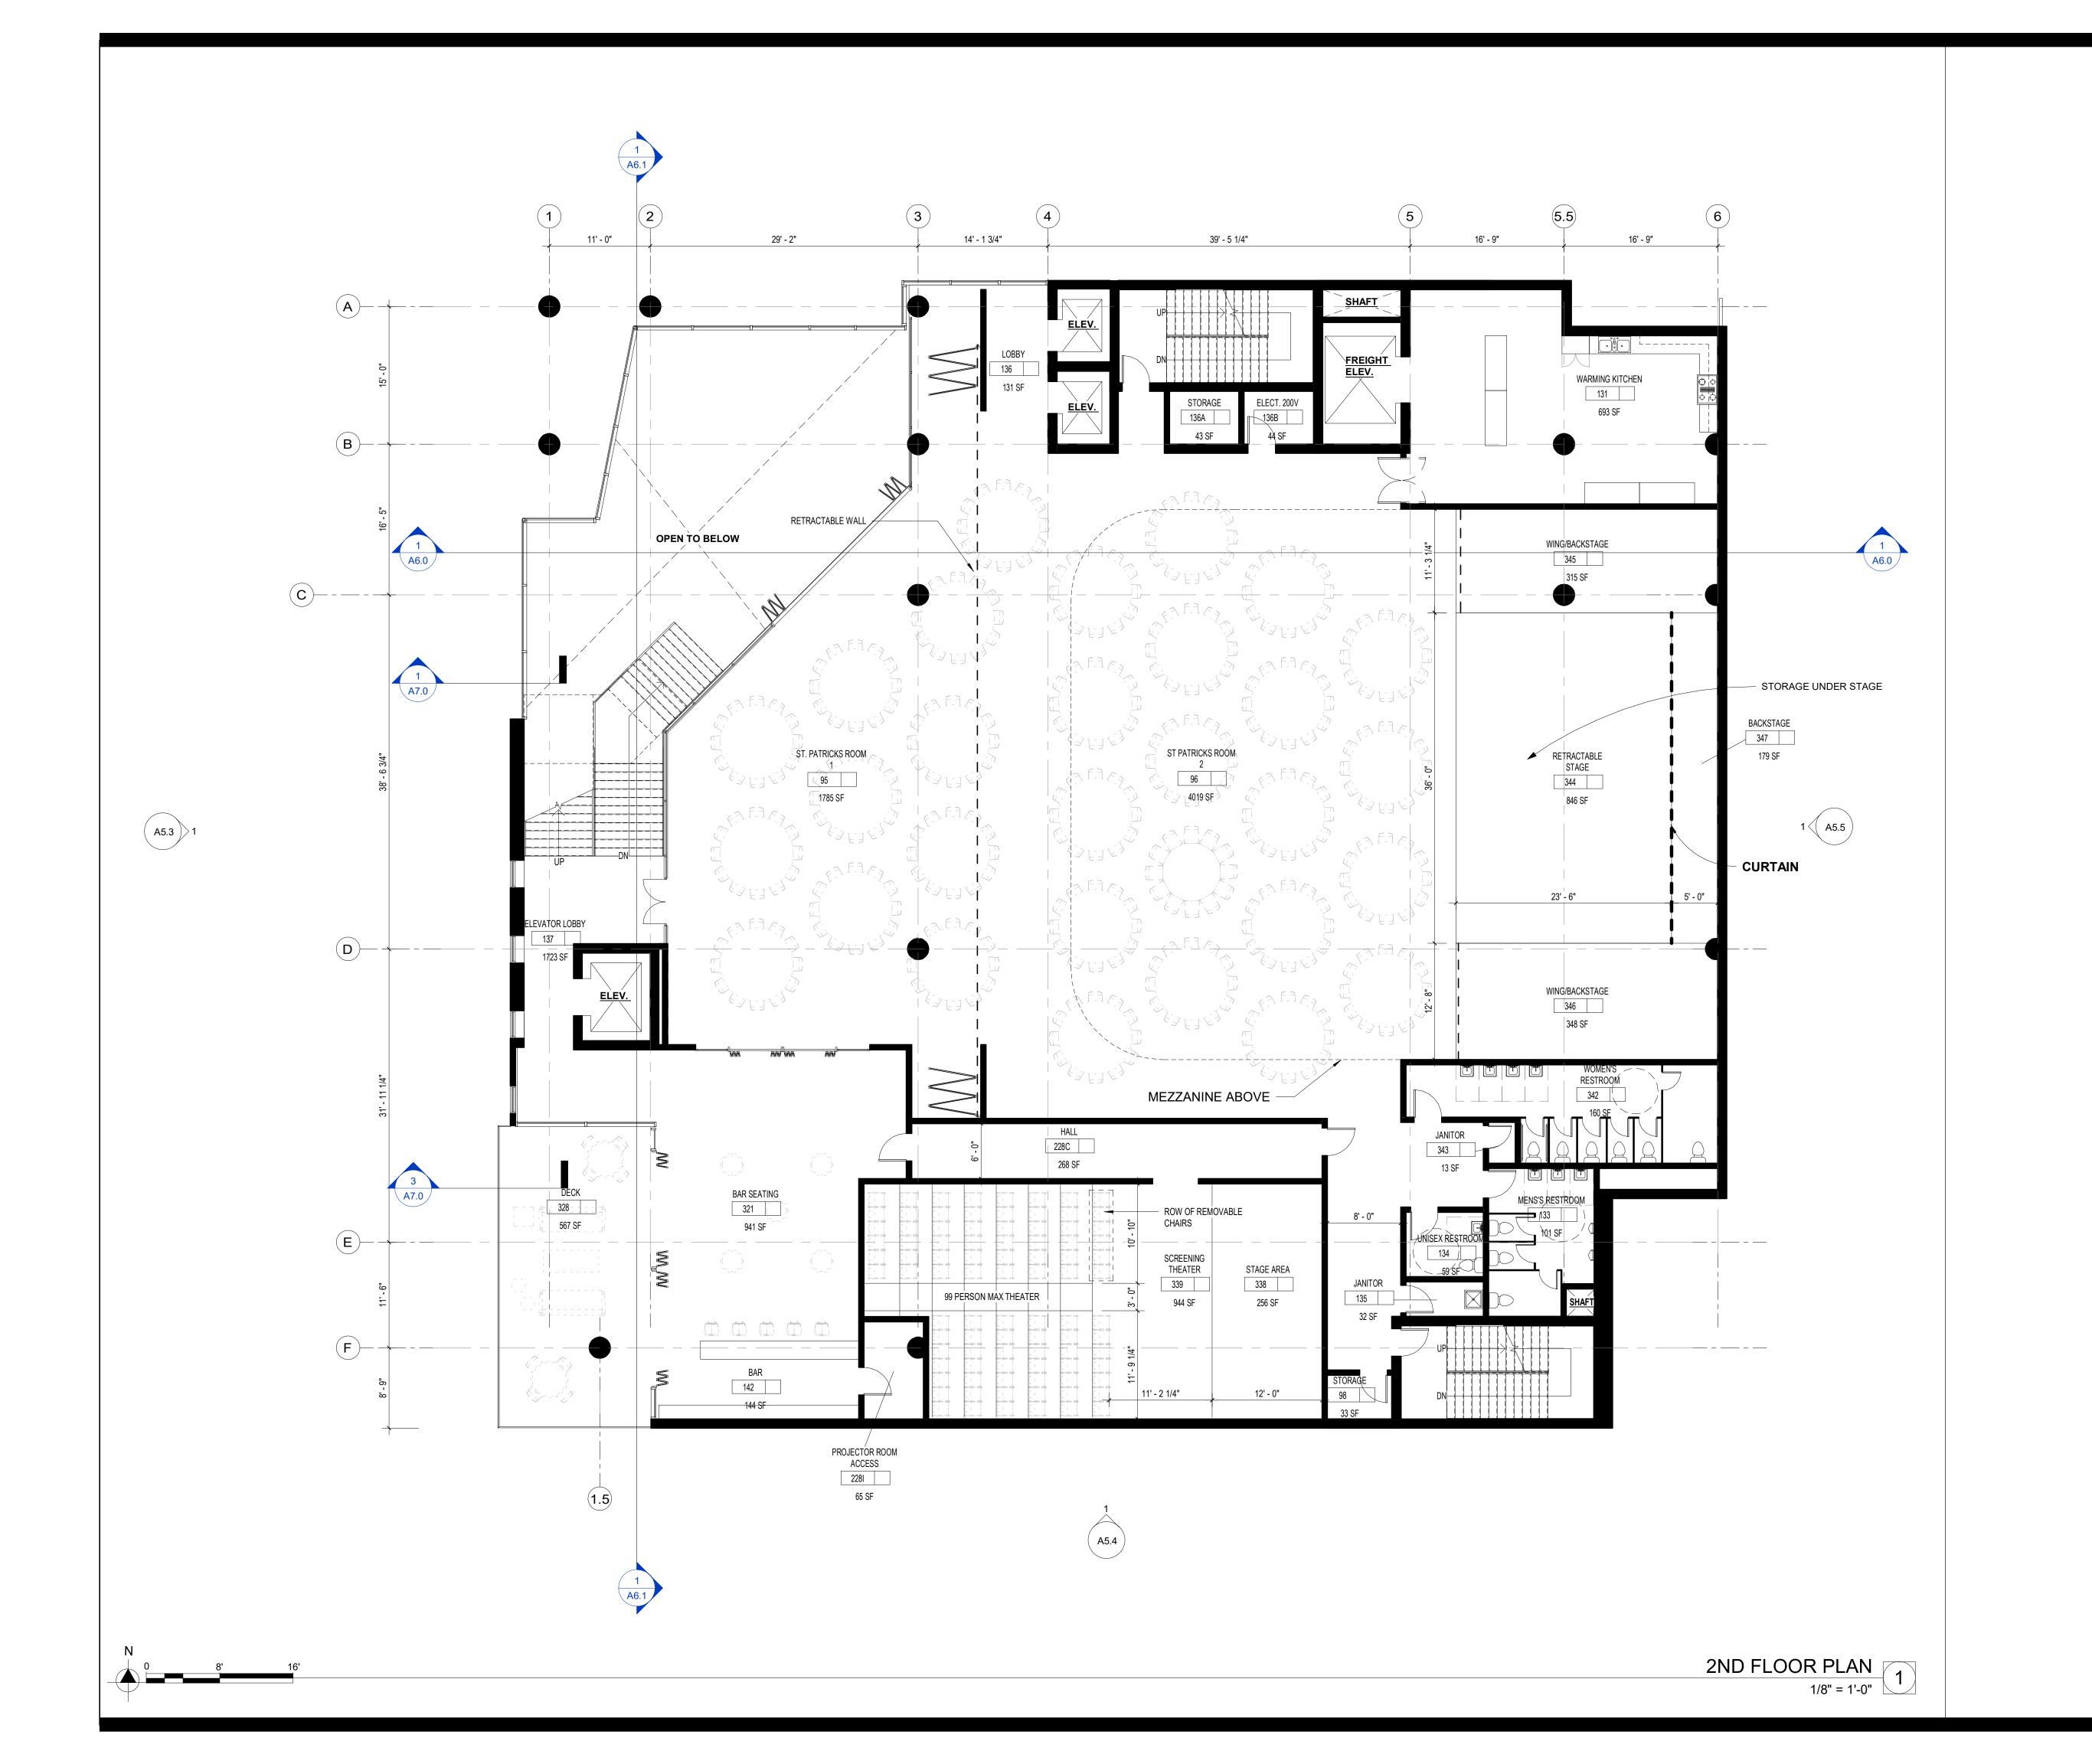

**B2 - INDOOR POOL AND AQUATIC CENTER B2 MEZZANINE - STORAGE** 

B1 - PARKING (APPROXIMATELY 52 SPACES)

1ST - LOBBY, DIGITAL GALLERY, EMERALD PUB 2ND - BANQUET HALL / THEATRE, BAR, SCREENING THEATER

2ND FLOOR MEZZANINE - BANQUET / THEATRE SEATING 3RD - DOWLING LIBRARY, IRISH MUSEUM

4TH - ADMINISTRATIVE OFFICES AND CLASSROOMS 6TH - RESTAURANT & BAR, ROOF DECK AND GARDEN

PROJECT WILL REQUIRE APPROVAL OF A NEW SPECIAL USE DISTRICT AND ZONING MAP