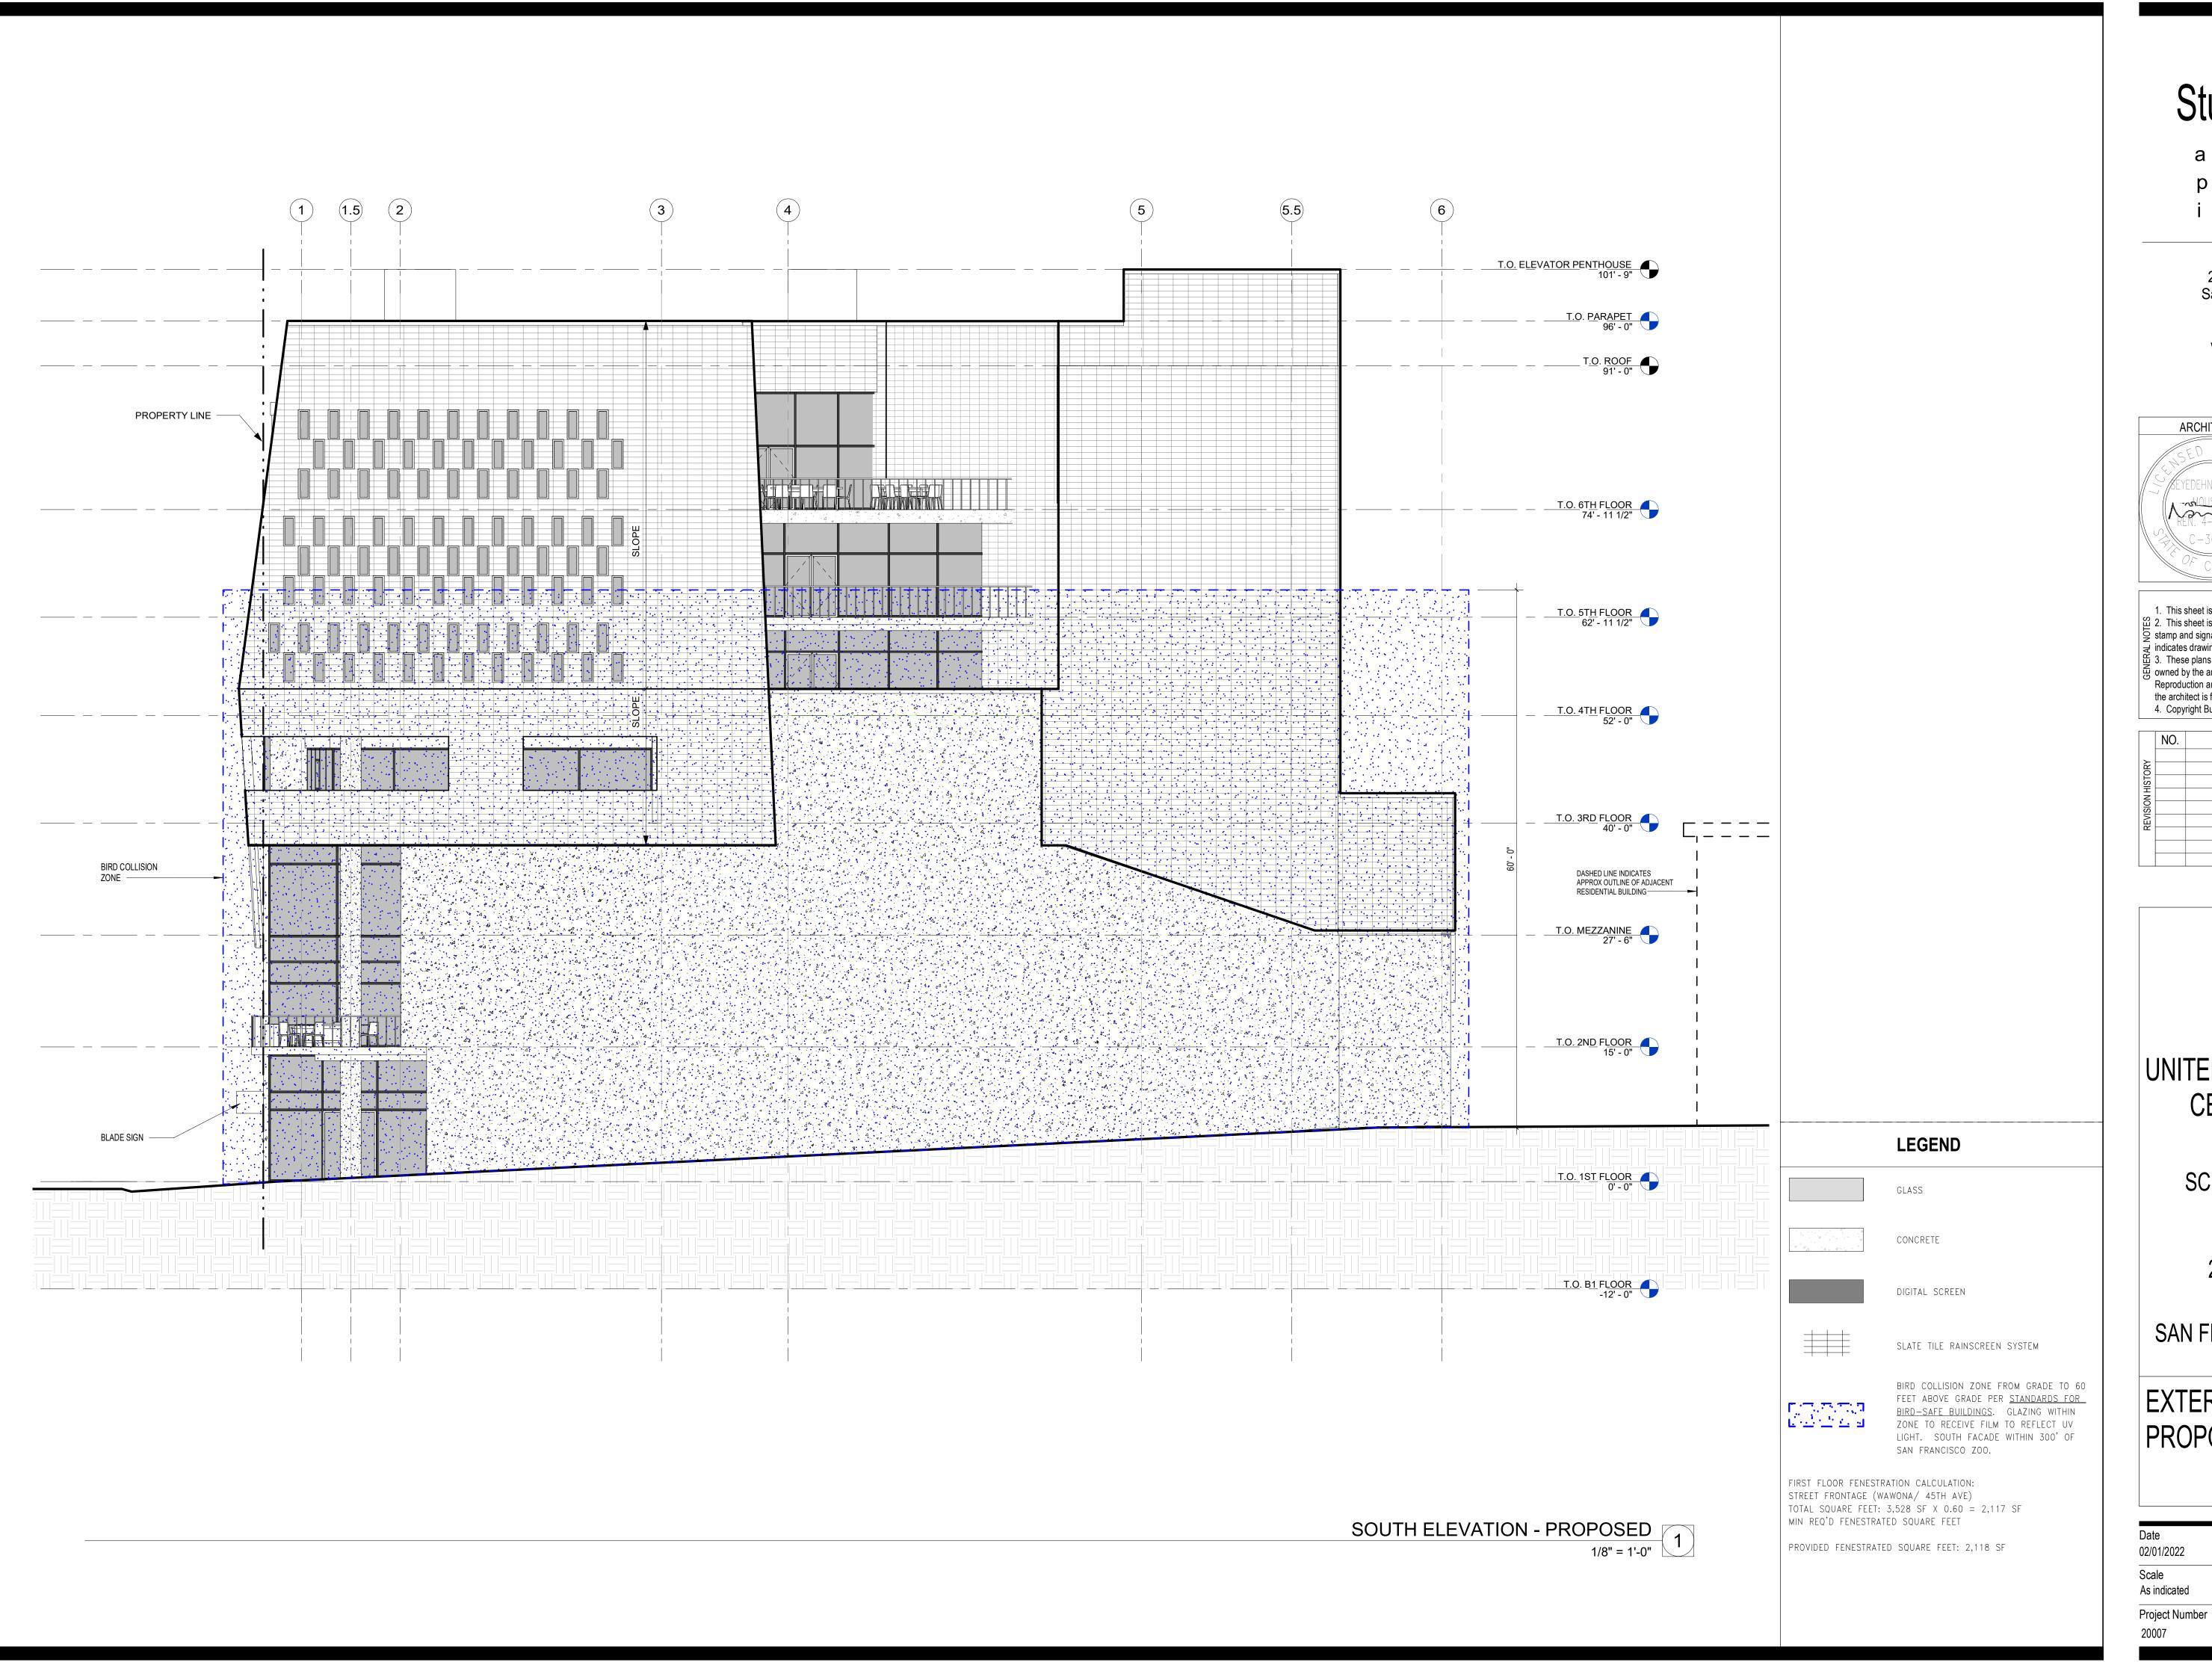

BUILDING HEIGHT (EXISTING): 21'-0" (T.O. HIGHEST FLOOR), 35'-0" (T.O. ROOF)

BUILDING HEIGHT (PROPOSED): 74'-11.5" (T.O. HIGHEST FLOOR) 91'-0" (T.O. ROOF), 96'-0" (T.O. PARAPET)

EXISTING BUILDING AREA: 21,263 GROSS SQFT PROPOSED BUILDING AREA: 109,384 GROSS SQFT

EXISTING # OF STORIES: 3

PROPOSED # OF STORIES: 6 STORIES

EXISTING # OF STORIES BELOW GRADE: PROPOSED # OF STORIES BELOW GRADE: 2

OCCUPANCY TYPE (EXISTING):

OCCUPANCY TYPE (PROPOSED): A-3 CONSTRUCTION TYPE (EXISTING): V-B, NOT SPRINKLERED

CONSTRUCTION TYPE (PROPOSED): I-B, FULLY SPRINKLERED

ALLOWABLE AREA: IB, UL (UNLIMITED)

\*BUILDING OPERATES AS A 501c3 NON-PROFIT