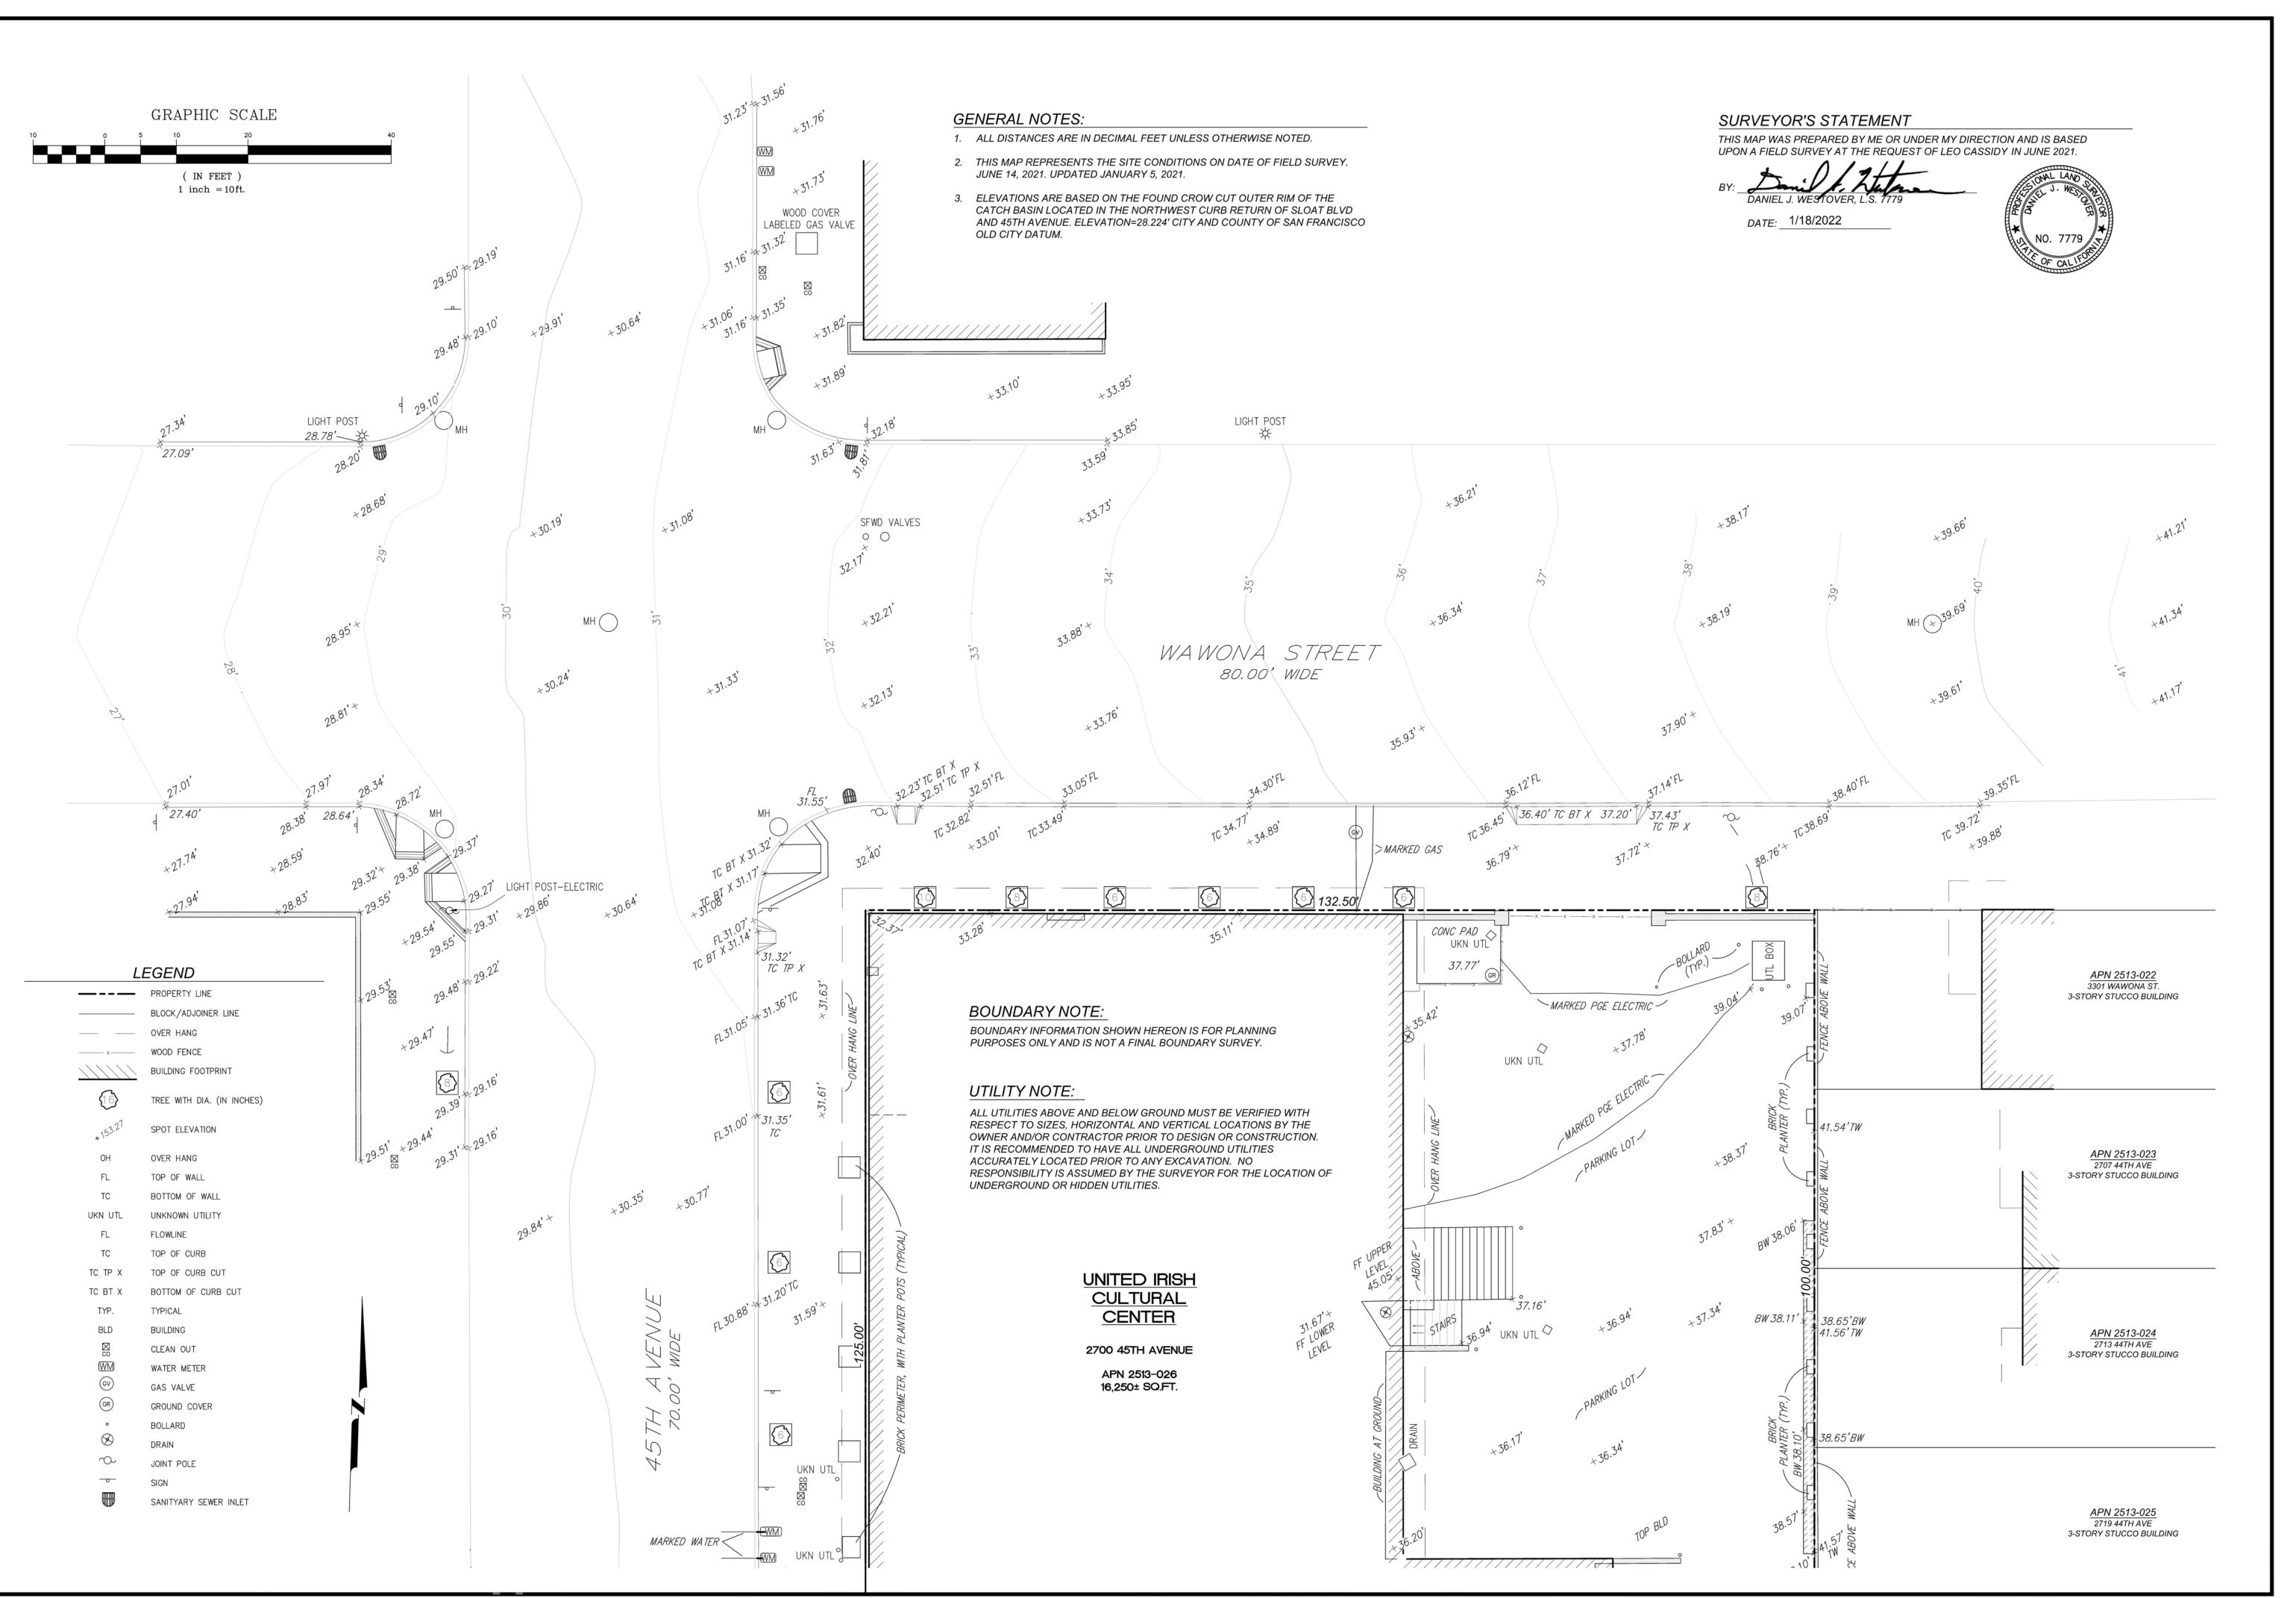

#### **BUILDING DATA**

PROJECT ADDRESS: 2700 45TH AVE, SAN FRANCISCO, CA 94116

PARCEL # (BLOCK/LOT): 2513/026

YEAR BUILT: 1975

ZONING: NC-2 (NEIGHBORHOOD COMMERCIAL, SMALL SCALE)

HEIGHT/BULK: 100-A

TOTAL PARCEL AREA: 16,250 SF

BUILDING USE (EXISING): CULTURAL CENTER

BUILDING USE (PROPOSED): CULTURAL CENTER FLOOR AREA RATIO (EXISTING):

FLOOR AREA RATIO (PROPOSED):

\*ABOVE GRADE FLOORS + 16,250 SF SUBTERRANEAN USES NOT PARKING OR MECHANICAL

BUILDING HEIGHT (EXISTING): 21'-0" (T.O. HIGHEST FLOOR), 35'-0" (T.O. ROOF)

BUILDING HEIGHT (PROPOSED): 74'-11.5" (T.O. HIGHEST FLOOR) 91'-0" (T.O. ROOF), 96'-0" (T.O. PARAPET)

EXISTING BUILDING AREA: 21,263 GROSS SQFT PROPOSED BUILDING AREA: 109,384 GROSS SQFT

EXISTING # OF STORIES: 3

PROPOSED # OF STORIES: 6 STORIES

EXISTING # OF STORIES BELOW GRADE: PROPOSED # OF STORIES BELOW GRADE: 2

OCCUPANCY TYPE (EXISTING):

OCCUPANCY TYPE (PROPOSED): A-3 CONSTRUCTION TYPE (EXISTING): V-B, NOT SPRINKLERED