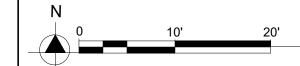

**B2 - INDOOR POOL AND AQUATIC CENTER B2 MEZZANINE - STORAGE** 

B1 - PARKING (APPROXIMATELY 52 SPACES)

1ST - LOBBY, DIGITAL GALLERY, EMERALD PUB 2ND - BANQUET HALL / THEATRE, BAR, SCREENING THEATER

2ND FLOOR MEZZANINE - BANQUET / THEATRE SEATING 3RD - DOWLING LIBRARY, IRISH MUSEUM

#### **SQUARE FOOTAGE MATRIX - BY PROGRAM**

| TYPE    | SPACE                             | LOCATION<br>(FLOOR) | SQUARE<br>FOOTAGE(NET) |
|---------|-----------------------------------|---------------------|------------------------|
|         | MUSEUM/GALLERY                    | 1ST, 3RD            | 10,901 SF              |
|         | RESTAURANT/PUB.CAFE               | 1ST, 2ND, 5TH, 6TH  | 1 12,557 SF            |
|         | BANQUET / EVENT SPACE             | 2ND, MEZZ           | 12,019 SF              |
| PUBLIC  | LIBRARY                           | 3RD                 | 3,120 SF               |
| PUBLIC  | SCREENING THEATER                 | 2ND                 | 1,468 SF               |
|         | GYM                               | 5TH                 | 11,157 SF              |
|         | AQUATIC CENTER                    | B2                  | 11,482 SF              |
|         | TOTAL PUBLIC<br>PROGRAM NET SQFT  |                     | 62,704 SF              |
|         | NONPROFIT OFFICE                  | 4TH                 | 5,958 SF               |
|         | PARKING GARAGE                    | B1                  | 11,618 SF              |
| PRIVATE | CLASSROOM                         | 4TH                 | 3,555 SF               |
|         | TOTAL PRIVATE<br>PROGRAM NET SQFT |                     | 21,132 SF              |

#### **CHILDREN'S & SENIORS' PROGRAMS**

| SPACE                | LOCATION<br>(FLOOR) | SQUARE<br>FOOTAGE(NET) |
|----------------------|---------------------|------------------------|
| KIDDIE POOL          | B2                  | 732 SF                 |
| 1/2 BASKETBALL COURT | B2                  | 2,200 SF               |
| CHILDREN'S PLAY ROOM | 3RD                 | 1,008 SF               |
| CHILDREN'S GARDEN    | 6TH                 | 639 SF                 |
| MUSEUM/GALLERY       | 1ST, 3RD            | 10,901 SF              |
| TOTAL SQFT           |                     | 4,579 SF               |

#### **SQUARE FOOTAGE MATRIX - BY FLOOR**

| FLOOR                                          | SQUARE FOOTAGE<br>(GROSS) | OCCUPANCY              |
|------------------------------------------------|---------------------------|------------------------|
| B2                                             | 15,744 SF                 | A-3                    |
| B2 MEZZANINE                                   | 1,138 SF                  | S-2                    |
| B1                                             | 2468 SF                   | S-2                    |
| 1ST                                            | 14,406 SF                 | A-2, A-3               |
| 2ND                                            | 13,646 SF                 | A-2                    |
| 2ND FLOOR<br>MEZZANINE                         | 8,739 SF                  | A-2                    |
| 3RD                                            | 14,248 SF                 | A-3                    |
| 4TH                                            | 14,686 SF                 | В                      |
| 5TH                                            | 14,429 SF                 | A-2, A-3               |
| 6TH                                            | 9,880 SF                  | A-2                    |
| TOTAL                                          | 109,384 SF                | A-3(PRIMARY OCCUPANCY) |
| TOTAL GSF (INCL.<br>PARKING AND<br>MECHANICAL) | 128,631 SF                | A-3(PRIMARY OCCUPANCY) |