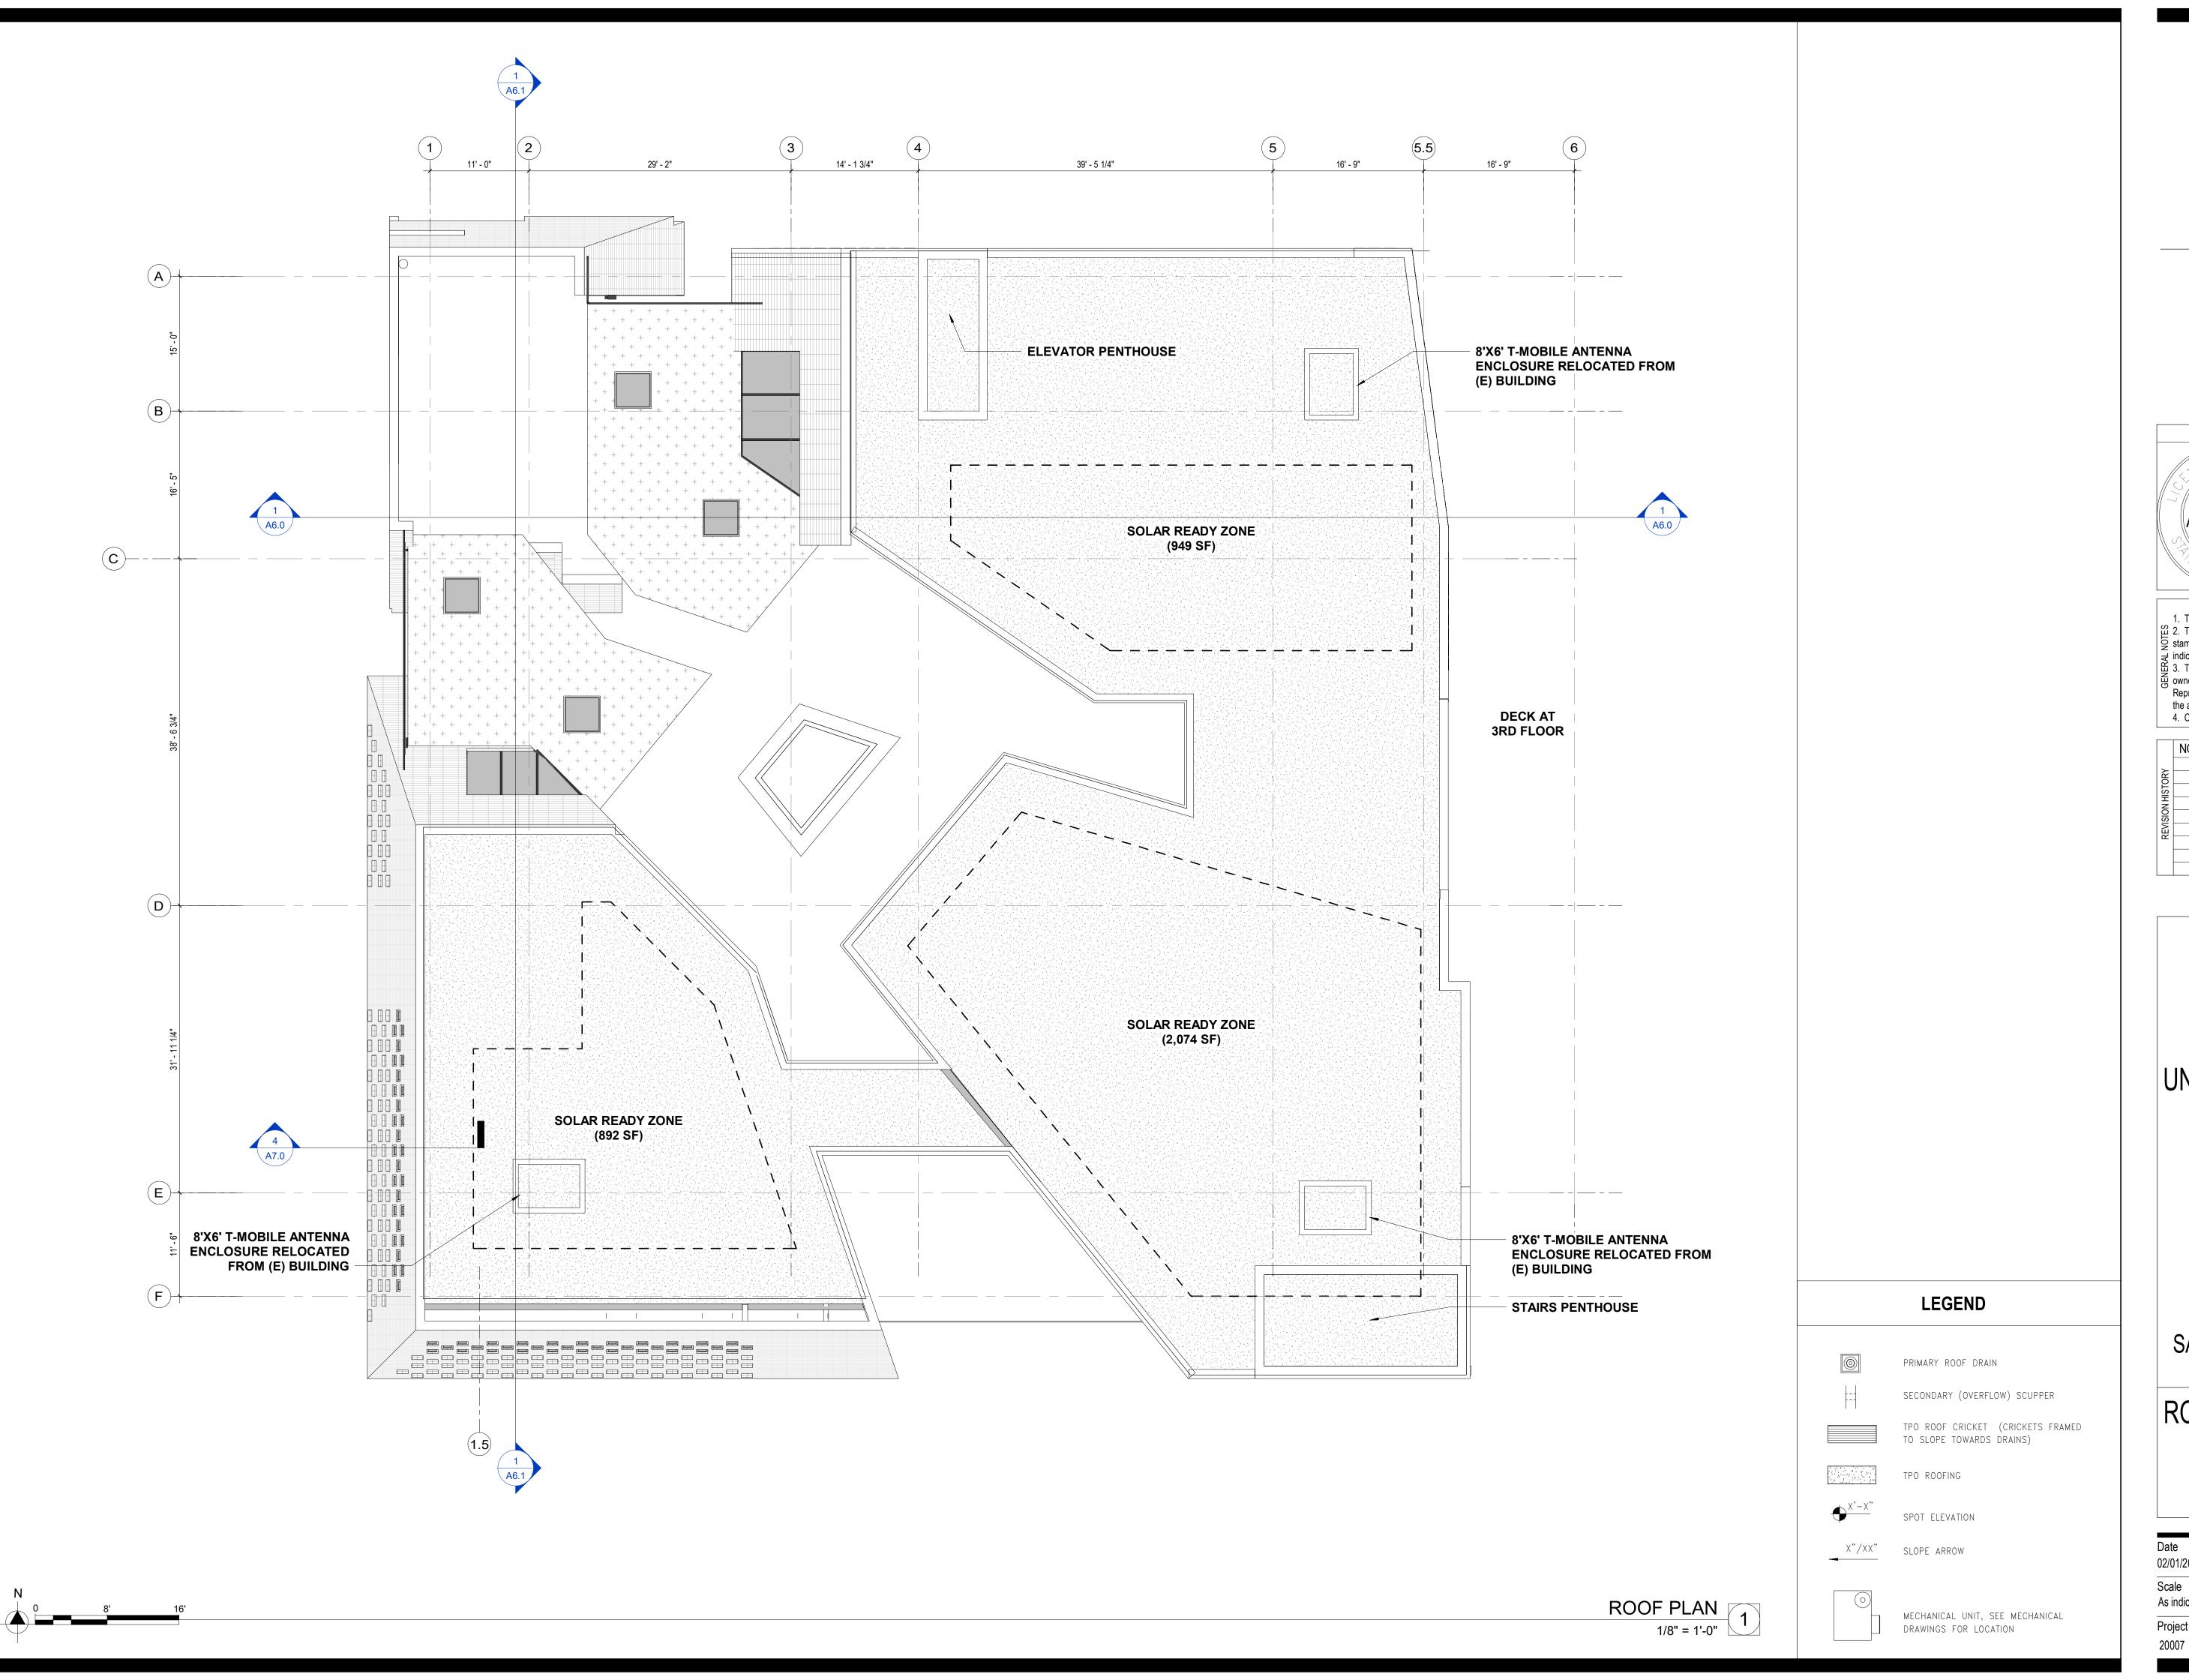

#### **PROJECT SUMMARY TABLE**

|                                                           | EXISTING   | PROPOSED    |
|-----------------------------------------------------------|------------|-------------|
| RESIDENTIAL                                               | 0 SF       | 0 SF        |
| COMMERCIAL/RETAIL                                         | 21,263 SF* | 100,554 SF* |
| OFFICE                                                    | 0 SF       | 8,830 SF    |
| BICYCLE PARKING                                           | 0 SF       | 1039 SF     |
| JSABLE OPEN SPACE                                         | 0 SF       | 6,057 SF    |
| TOTAL ROOF AREA                                           | 0 SF       | 13,707 SF   |
| IVING ROOF AREA                                           | 0 SF       | 1,328 SF    |
| SOLAR READY ZONE                                          | 0 SF       | 3,915 SF    |
| MARKET RATE,<br>AFFORDABLE, OR<br>OTHER DWELLING<br>JNITS | 0 SF       | 0 SF        |