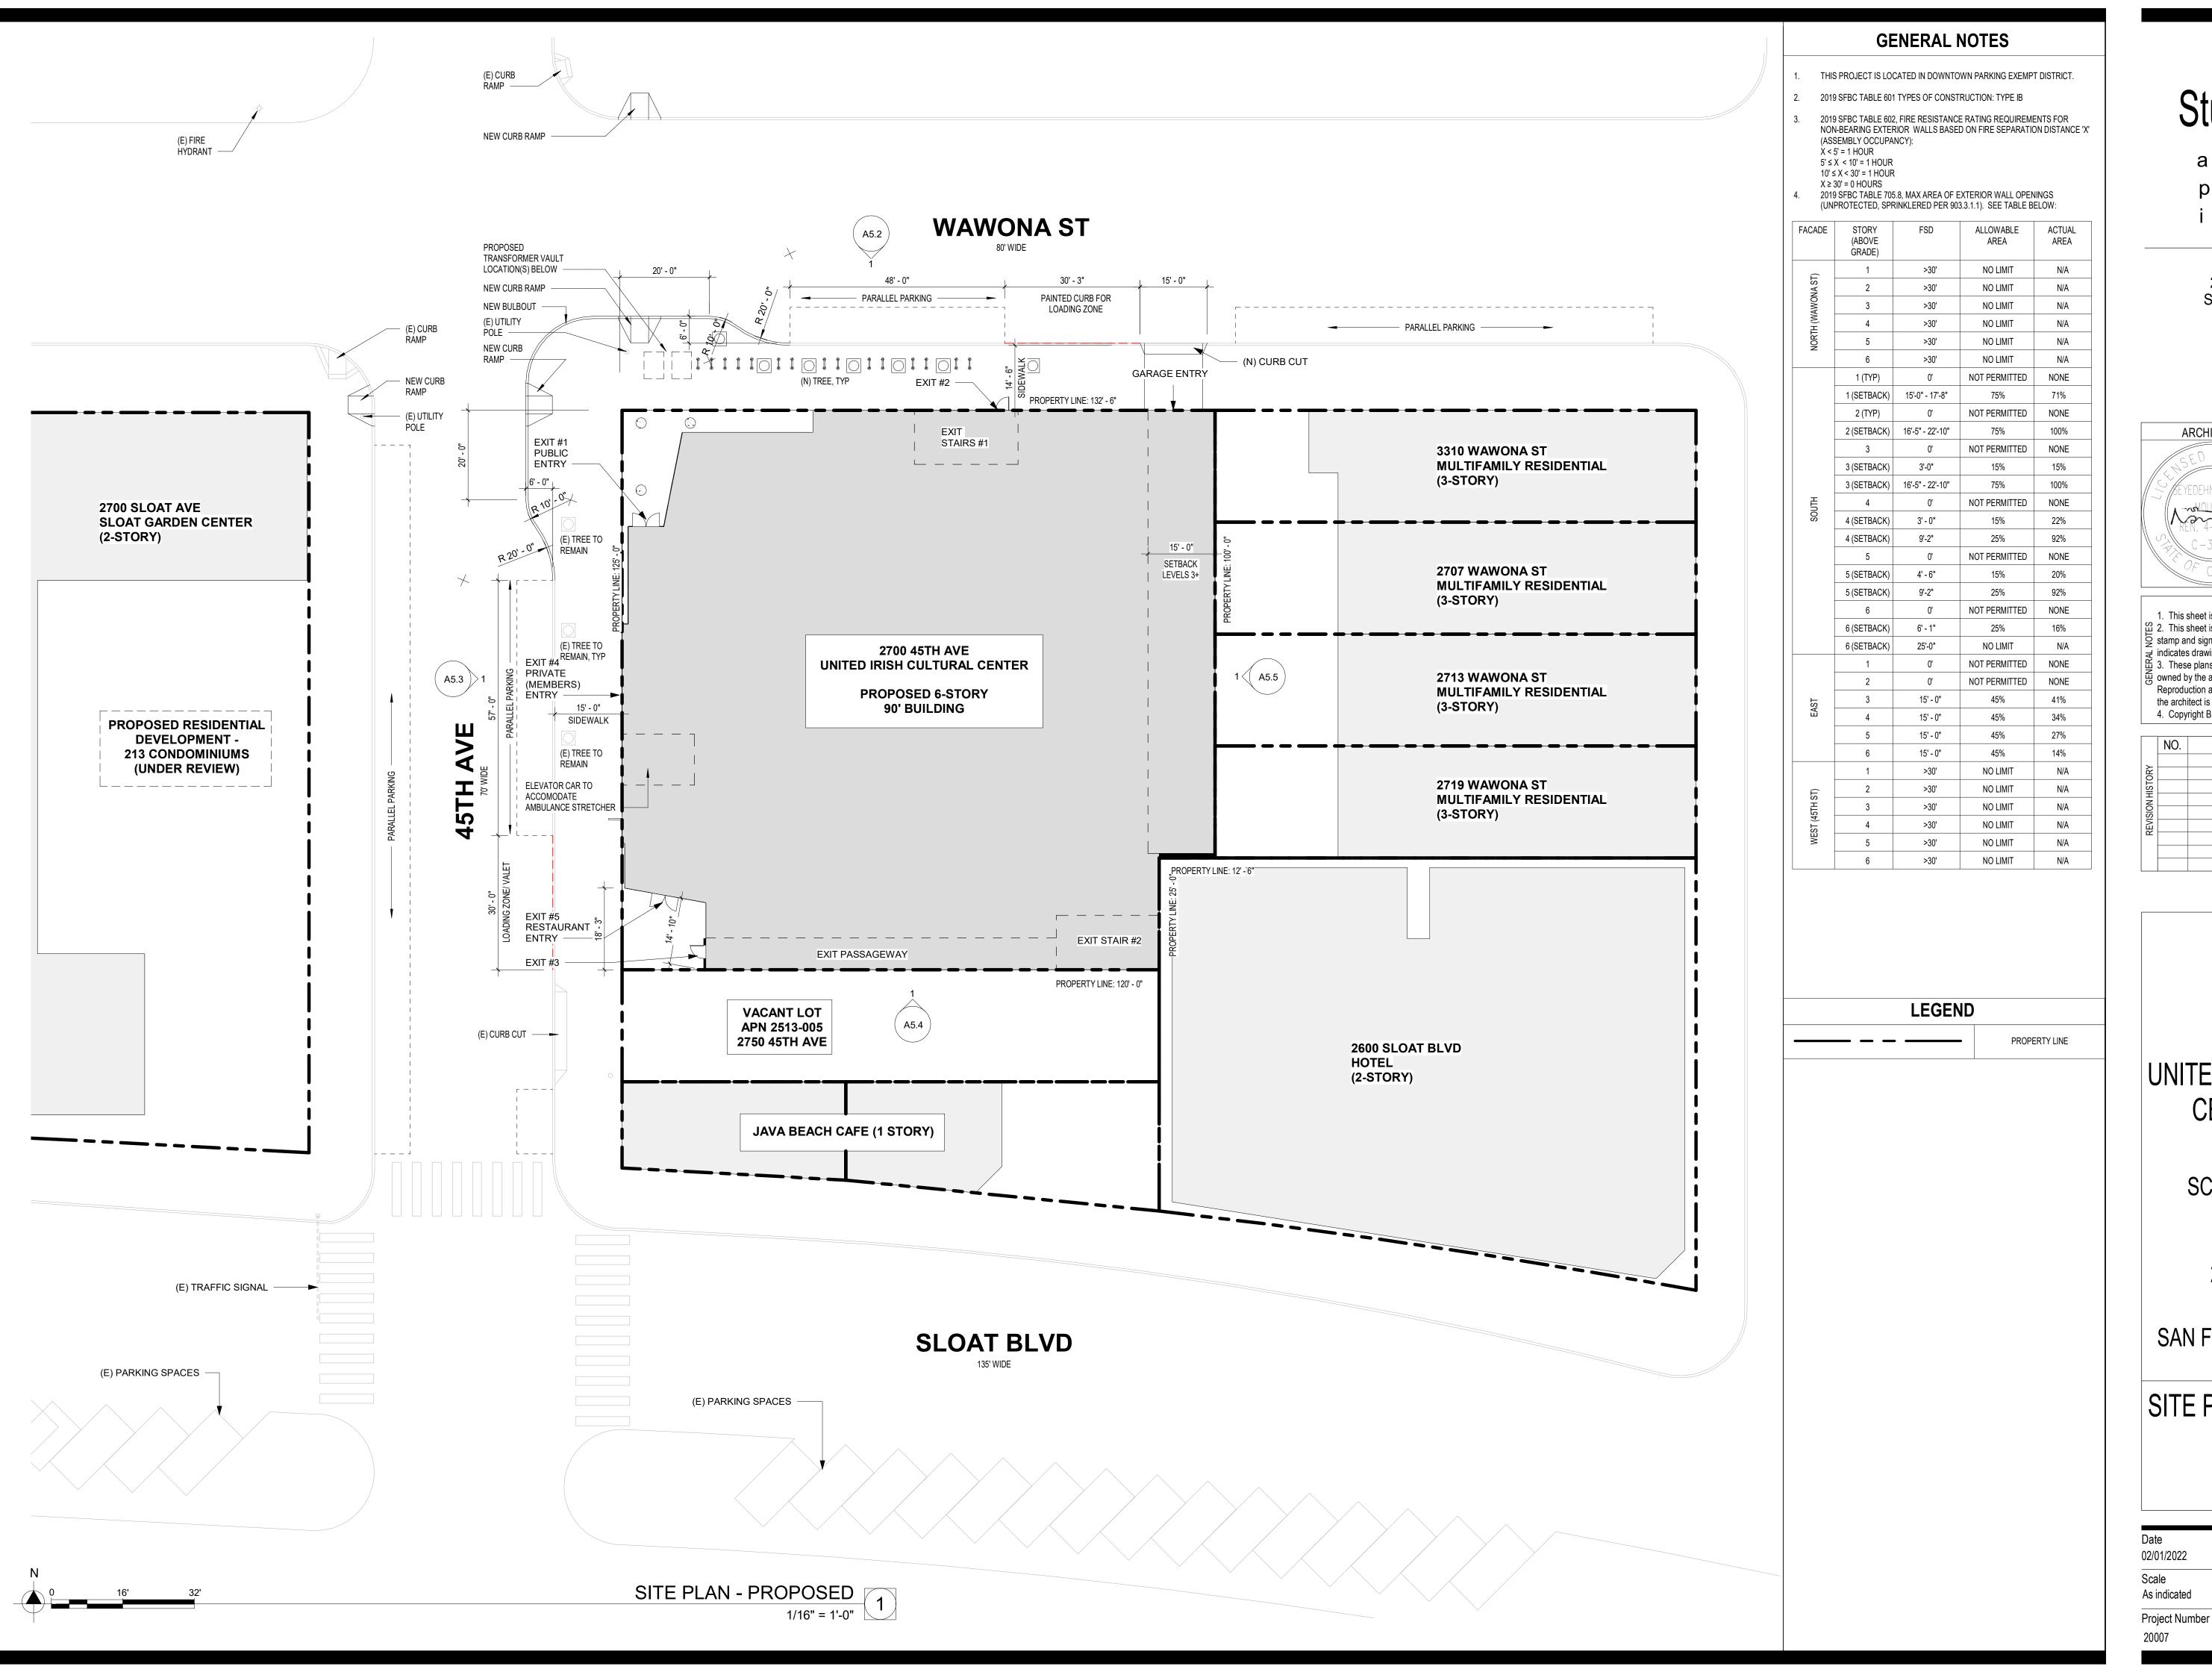

#### **GENERAL NOTES**

- THIS PROJECT IS LOCATED IN DOWNTOWN PARKING EXEMPT DISTRICT.
- 2019 SFBC TABLE 601 TYPES OF CONSTRUCTION: TYPE IB
- 2019 SFBC TABLE 602, FIRE RESISTANCE RATING REQUIREMENTS FOR NON-BEARING EXTERIOR WALLS BASED ON FIRE SEPARATION DISTANCE 'X' (ASSEMBLY OCCUPANCY): X < 5' = 1 HOUR