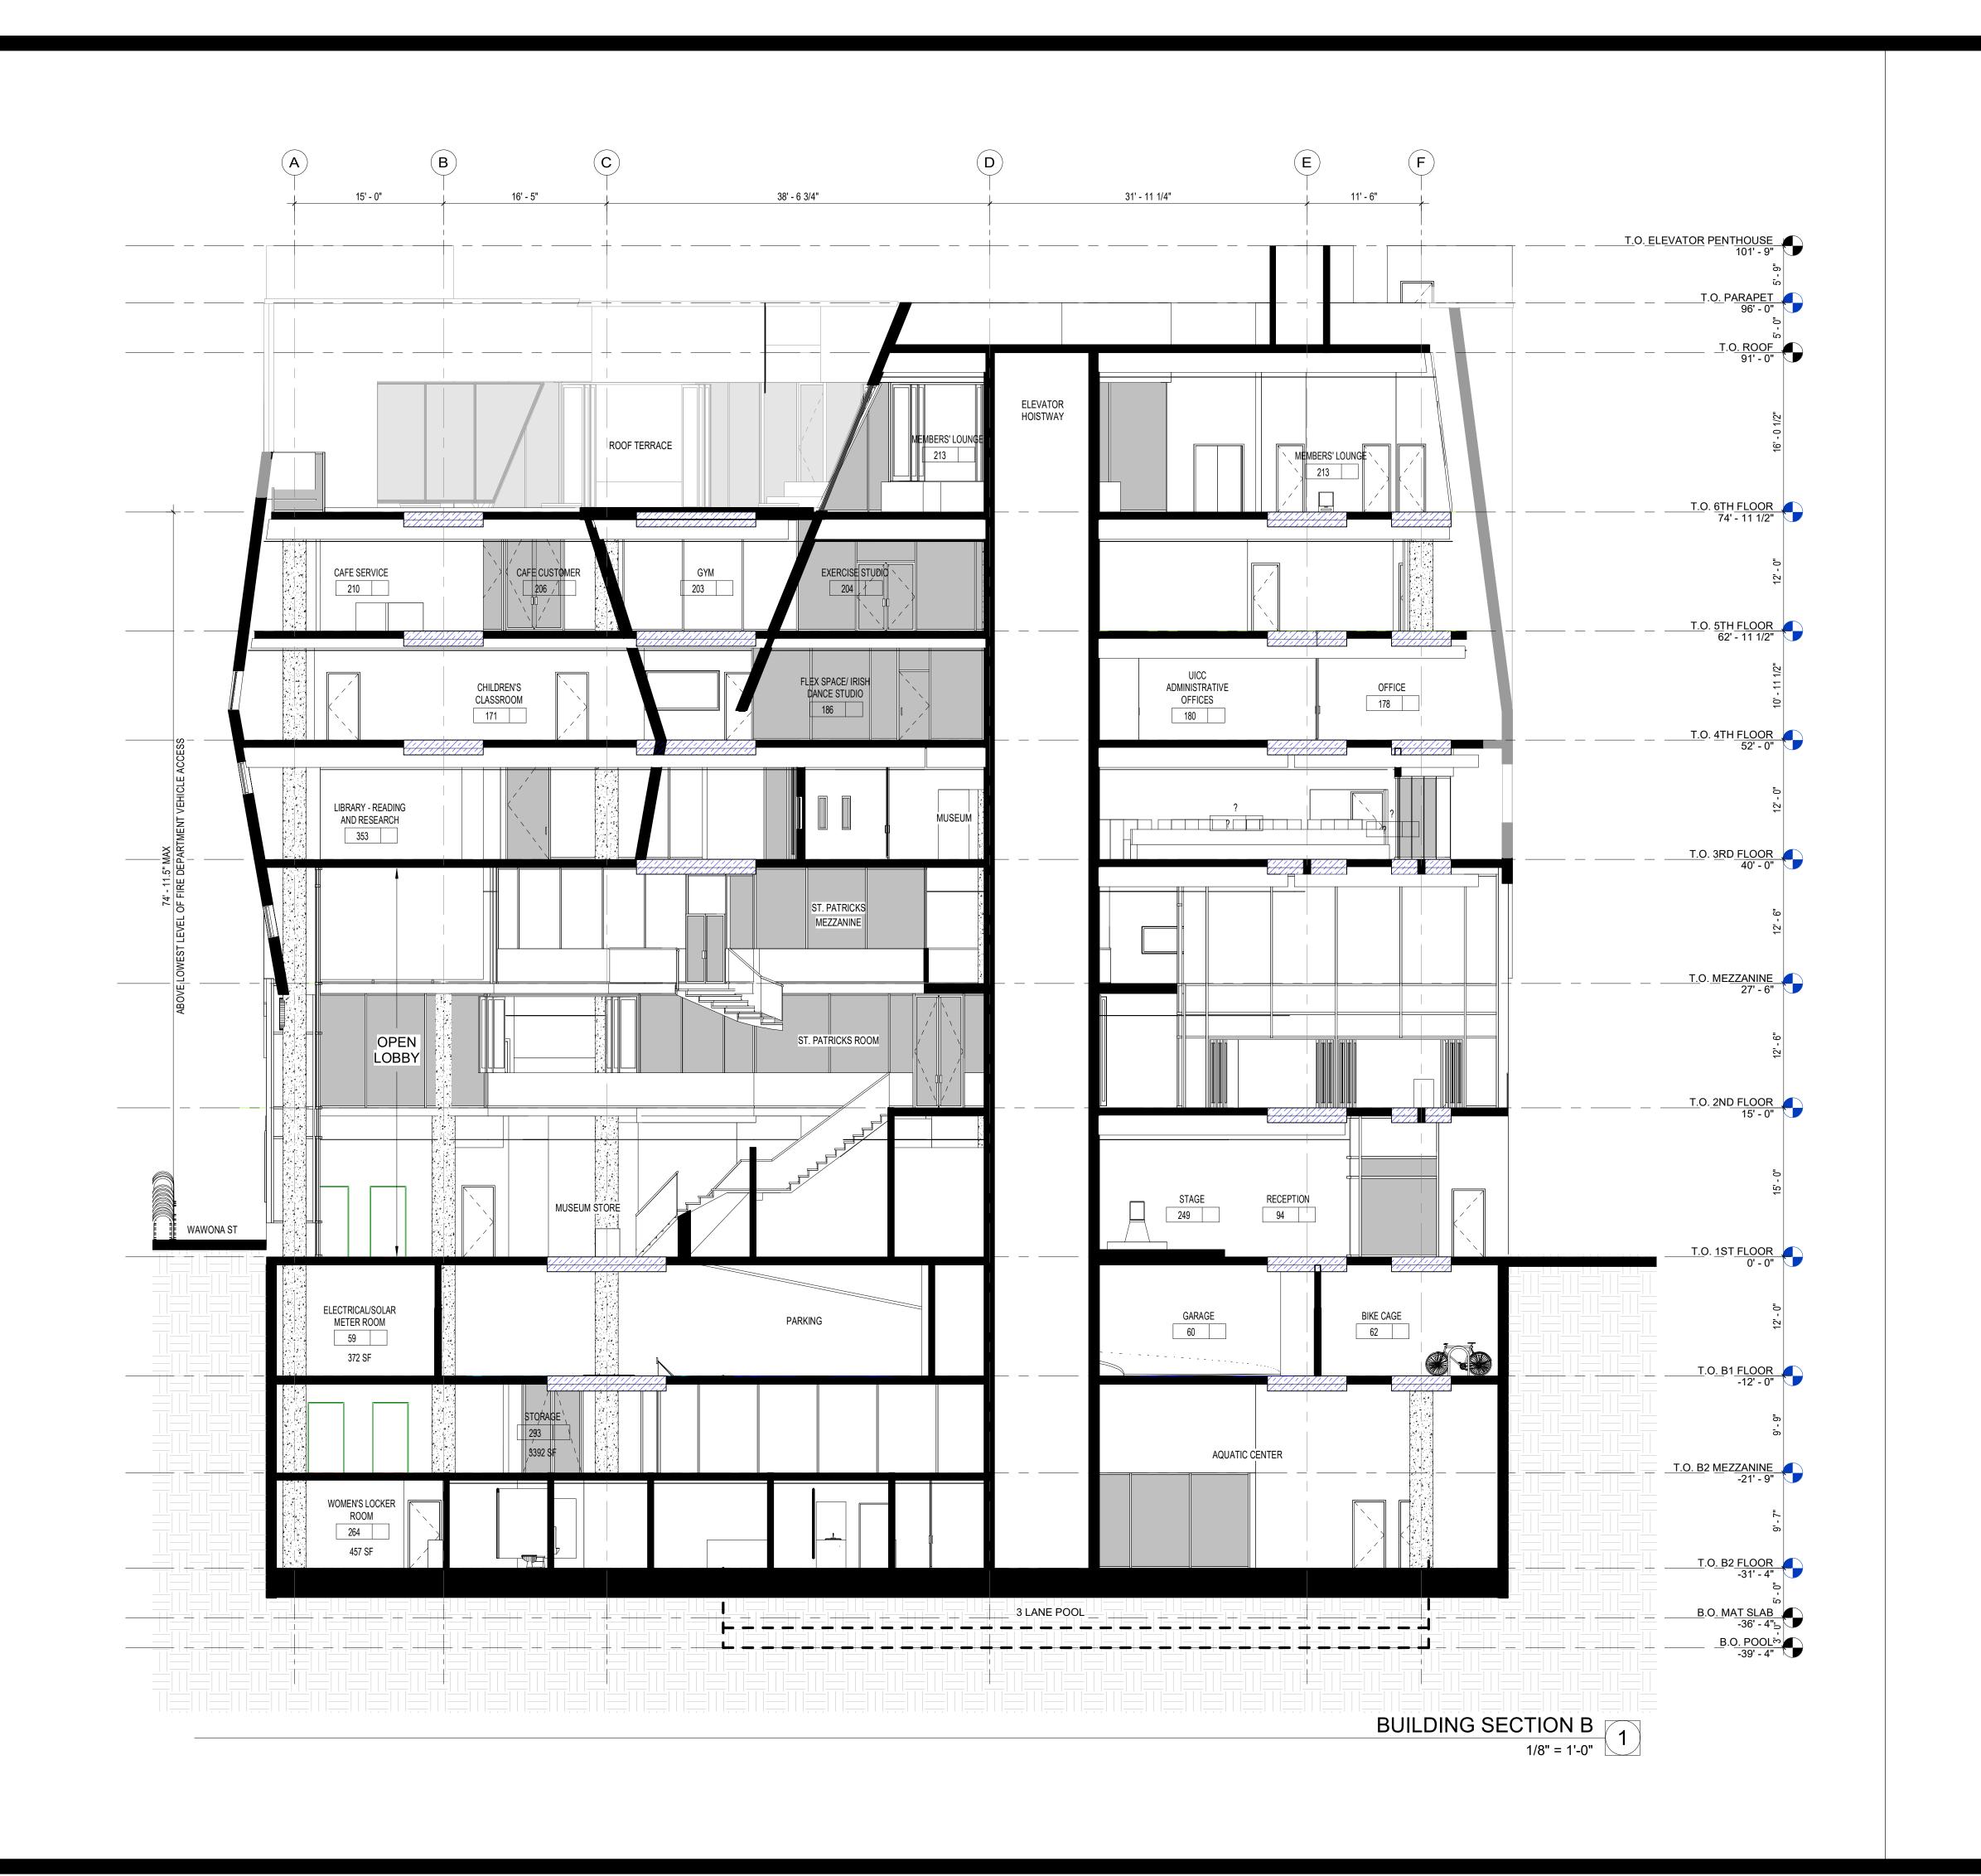

**B2 - INDOOR POOL AND AQUATIC CENTER B2 MEZZANINE - STORAGE** 

B1 - PARKING (APPROXIMATELY 52 SPACES)

1ST - LOBBY, DIGITAL GALLERY, EMERALD PUB 2ND - BANQUET HALL / THEATRE, BAR, SCREENING THEATER

2ND FLOOR MEZZANINE - BANQUET / THEATRE SEATING 3RD - DOWLING LIBRARY, IRISH MUSEUM

4TH - ADMINISTRATIVE OFFICES AND CLASSROOMS 6TH - RESTAURANT & BAR, ROOF DECK AND GARDEN

PROJECT WILL REQUIRE APPROVAL OF A NEW SPECIAL USE DISTRICT AND ZONING MAP

#### **BUILDING DATA**

PROJECT ADDRESS: 2700 45TH AVE, SAN FRANCISCO, CA 94116

PARCEL # (BLOCK/LOT): 2513/026

YEAR BUILT: 1975

ZONING: NC-2 (NEIGHBORHOOD COMMERCIAL, SMALL SCALE)

HEIGHT/BULK: 100-A

TOTAL PARCEL AREA: 16,250 SF

BUILDING HEIGHT (EXISTING): 21'-0" (T.O. HIGHEST FLOOR), 35'-0" (T.O. ROOF)

BUILDING HEIGHT (PROPOSED): 74'-11.5" (T.O. HIGHEST FLOOR) 91'-0" (T.O. ROOF), 96'-0" (T.O. PARAPET)

EXISTING BUILDING AREA: 21,263 GROSS SQFT PROPOSED BUILDING AREA: 109,384 GROSS SQFT

EXISTING # OF STORIES: 3

PROPOSED # OF STORIES: 6 STORIES

EXISTING # OF STORIES BELOW GRADE: PROPOSED # OF STORIES BELOW GRADE: 2

OCCUPANCY TYPE (EXISTING):

OCCUPANCY TYPE (PROPOSED): A-3 CONSTRUCTION TYPE (EXISTING): V-B, NOT SPRINKLERED

#### **SQUARE FOOTAGE MATRIX - BY FLOOR**

| FLOOR                                          | SQUARE FOOTAGE<br>(GROSS) | OCCUPANCY              |
|------------------------------------------------|---------------------------|------------------------|
| B2                                             | 15,744 SF                 | A-3                    |
| B2 MEZZANINE                                   | 1,138 SF                  | S-2                    |
| B1                                             | 2468 SF                   | S-2                    |
| 1ST                                            | 14,406 SF                 | A-2, A-3               |
| 2ND                                            | 13,646 SF                 | A-2                    |
| 2ND FLOOR<br>MEZZANINE                         | 8,739 SF                  | A-2                    |
| 3RD                                            | 14,248 SF                 | A-3                    |
| 4TH                                            | 14,686 SF                 | В                      |
| 5TH                                            | 14,429 SF                 | A-2, A-3               |
| 6TH                                            | 9,880 SF                  | A-2                    |
| TOTAL                                          | 109,384 SF                | A-3(PRIMARY OCCUPANCY) |
| TOTAL GSF (INCL.<br>PARKING AND<br>MECHANICAL) | 128,631 SF                | A-3(PRIMARY OCCUPANCY) |