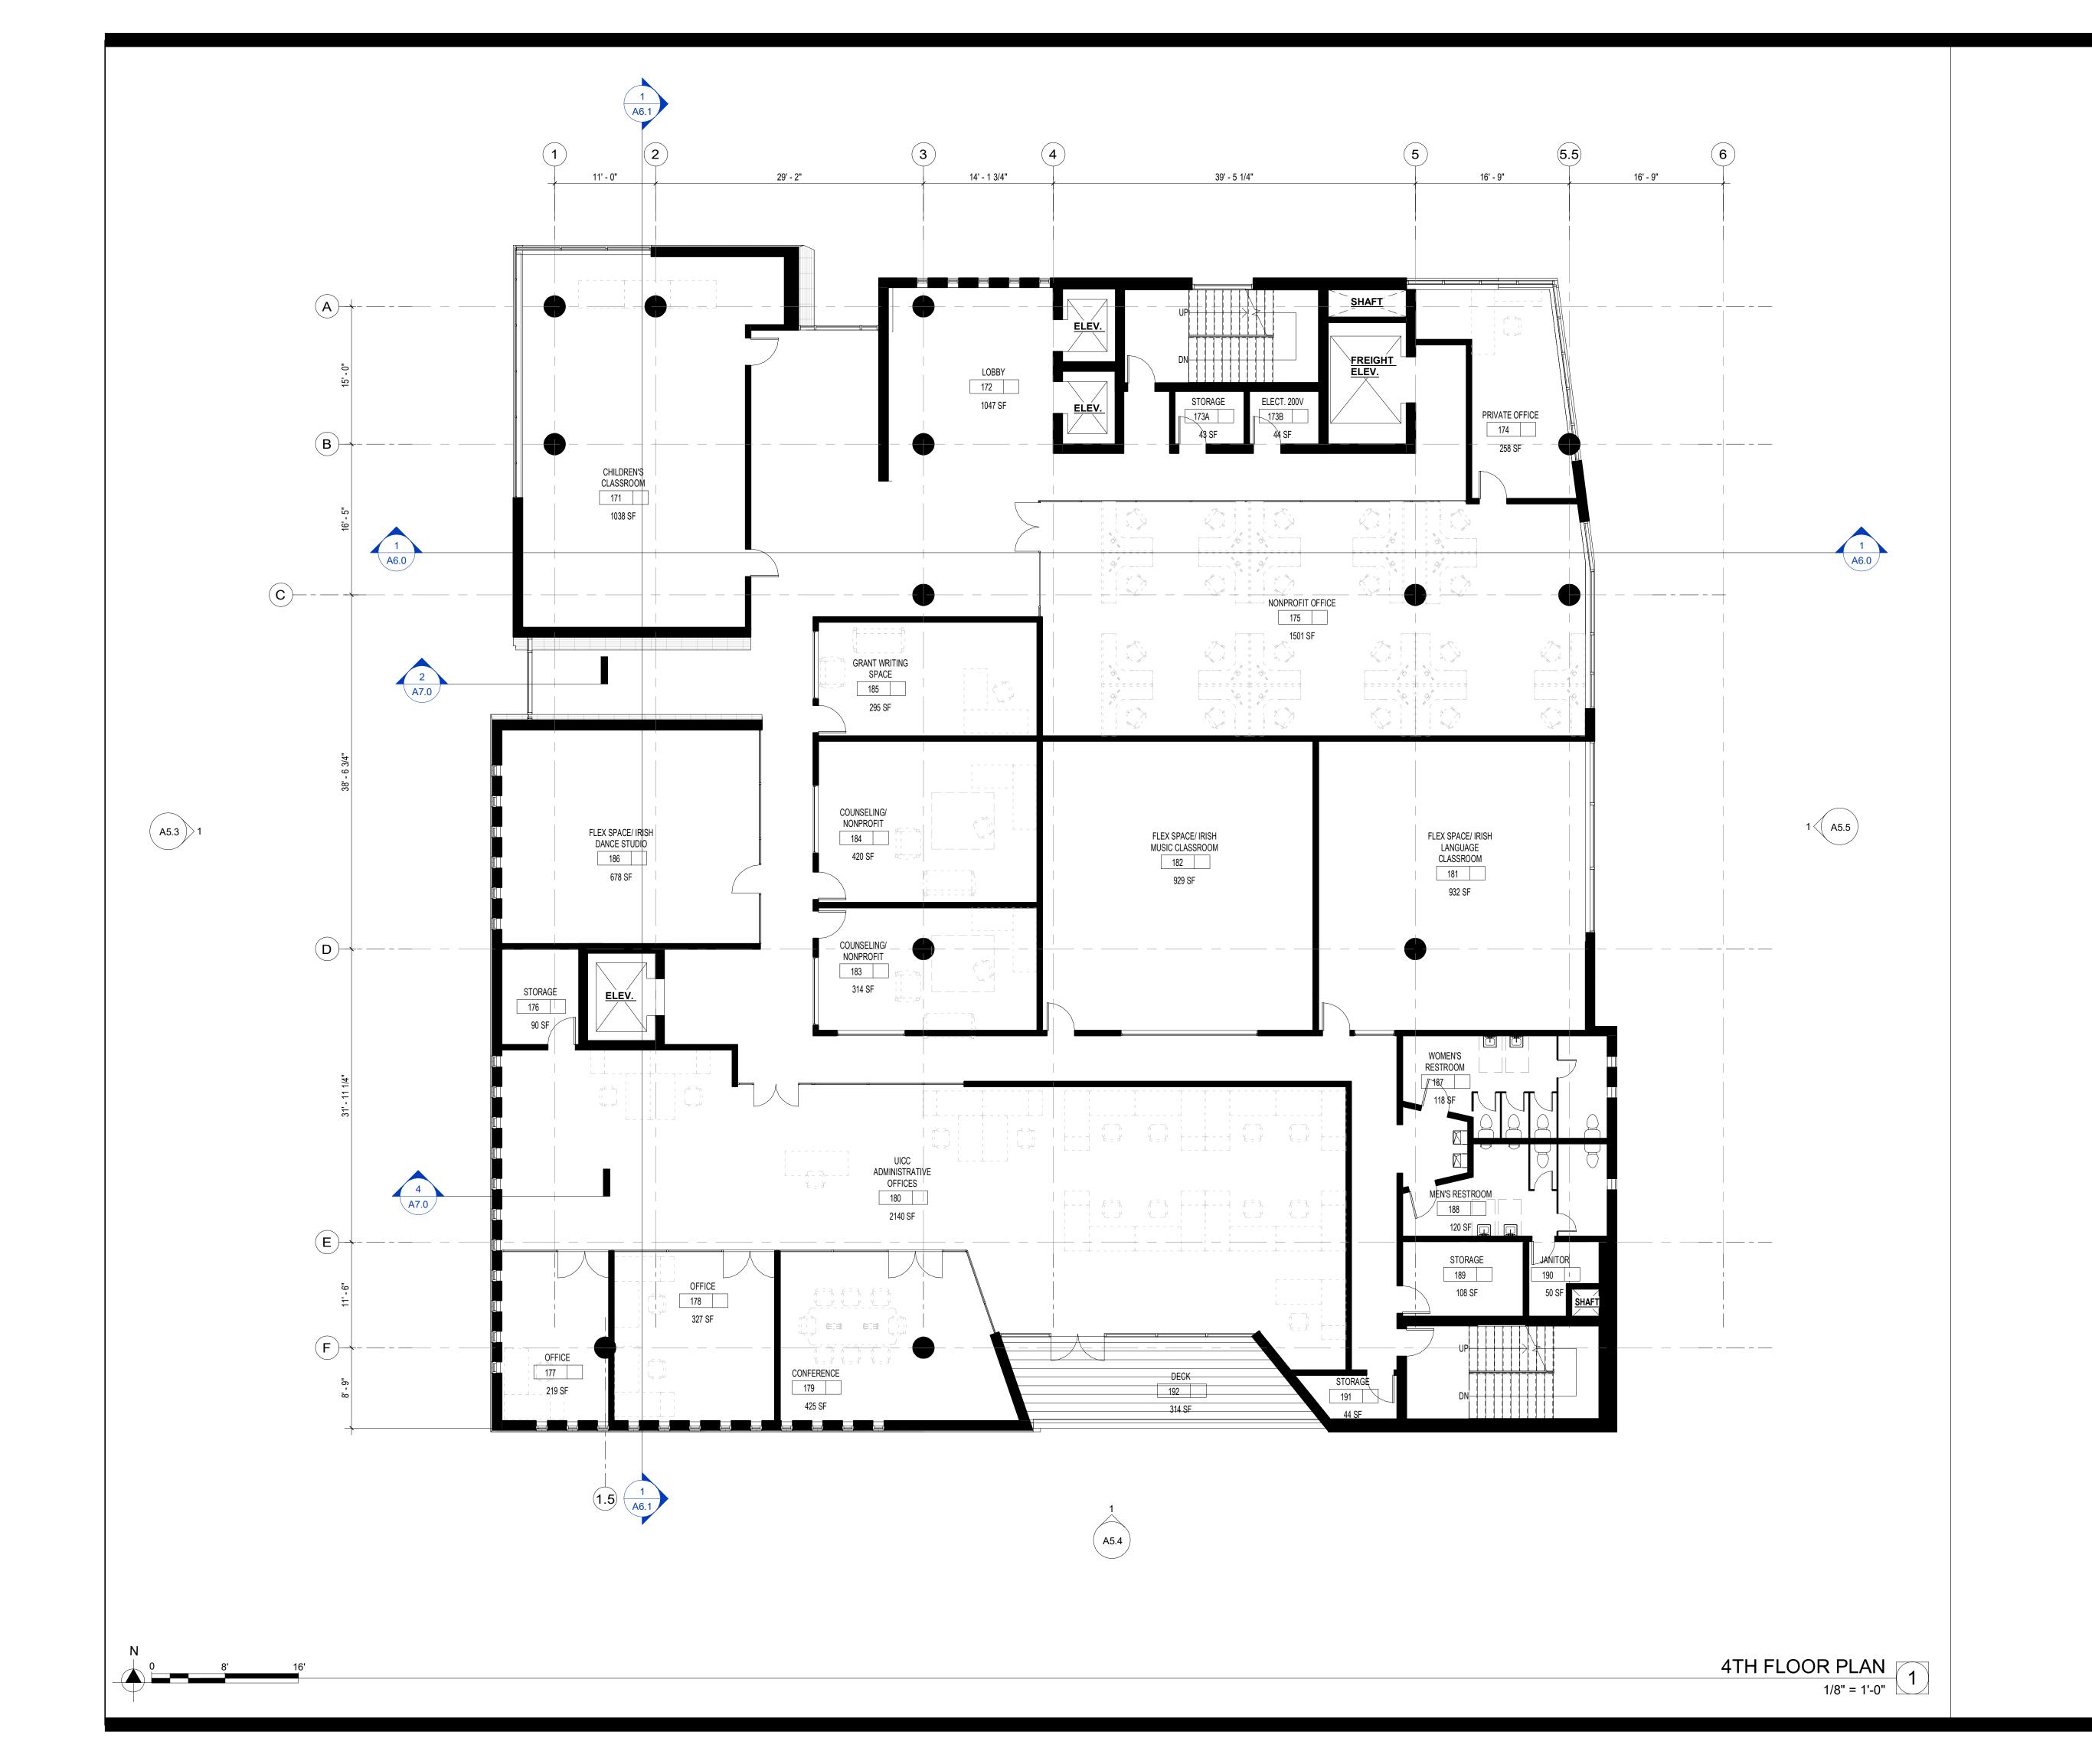

4TH - ADMINISTRATIVE OFFICES AND CLASSROOMS 6TH - RESTAURANT & BAR, ROOF DECK AND GARDEN

PROJECT WILL REQUIRE APPROVAL OF A NEW SPECIAL USE DISTRICT AND ZONING MAP

#### **SQUARE FOOTAGE MATRIX - BY FLOOR**

| FLOOR                                          | SQUARE FOOTAGE<br>(GROSS) | OCCUPANCY              |
|------------------------------------------------|---------------------------|------------------------|
| B2                                             | 15,744 SF                 | A-3                    |
| B2 MEZZANINE                                   | 1,138 SF                  | S-2                    |
| B1                                             | 2468 SF                   | S-2                    |
| 1ST                                            | 14,406 SF                 | A-2, A-3               |
| 2ND                                            | 13,646 SF                 | A-2                    |
| 2ND FLOOR<br>MEZZANINE                         | 8,739 SF                  | A-2                    |
| 3RD                                            | 14,248 SF                 | A-3                    |
| 4TH                                            | 14,686 SF                 | В                      |
| 5TH                                            | 14,429 SF                 | A-2, A-3               |
| 6TH                                            | 9,880 SF                  | A-2                    |
| TOTAL                                          | 109,384 SF                | A-3(PRIMARY OCCUPANCY) |
| TOTAL GSF (INCL.<br>PARKING AND<br>MECHANICAL) | 128,631 SF                | A-3(PRIMARY OCCUPANCY) |