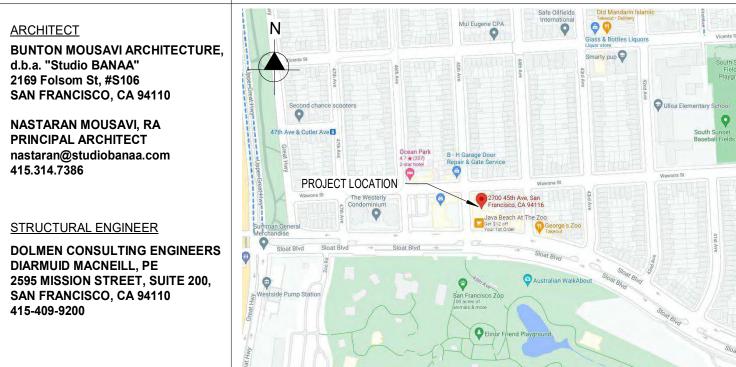

#### **VICINITY MAP**

# UNITED IRISH CULTURAL CENTER of SAN FRANCISCO

2700 45TH AVE

SAN FRANCISCO, CA 94116