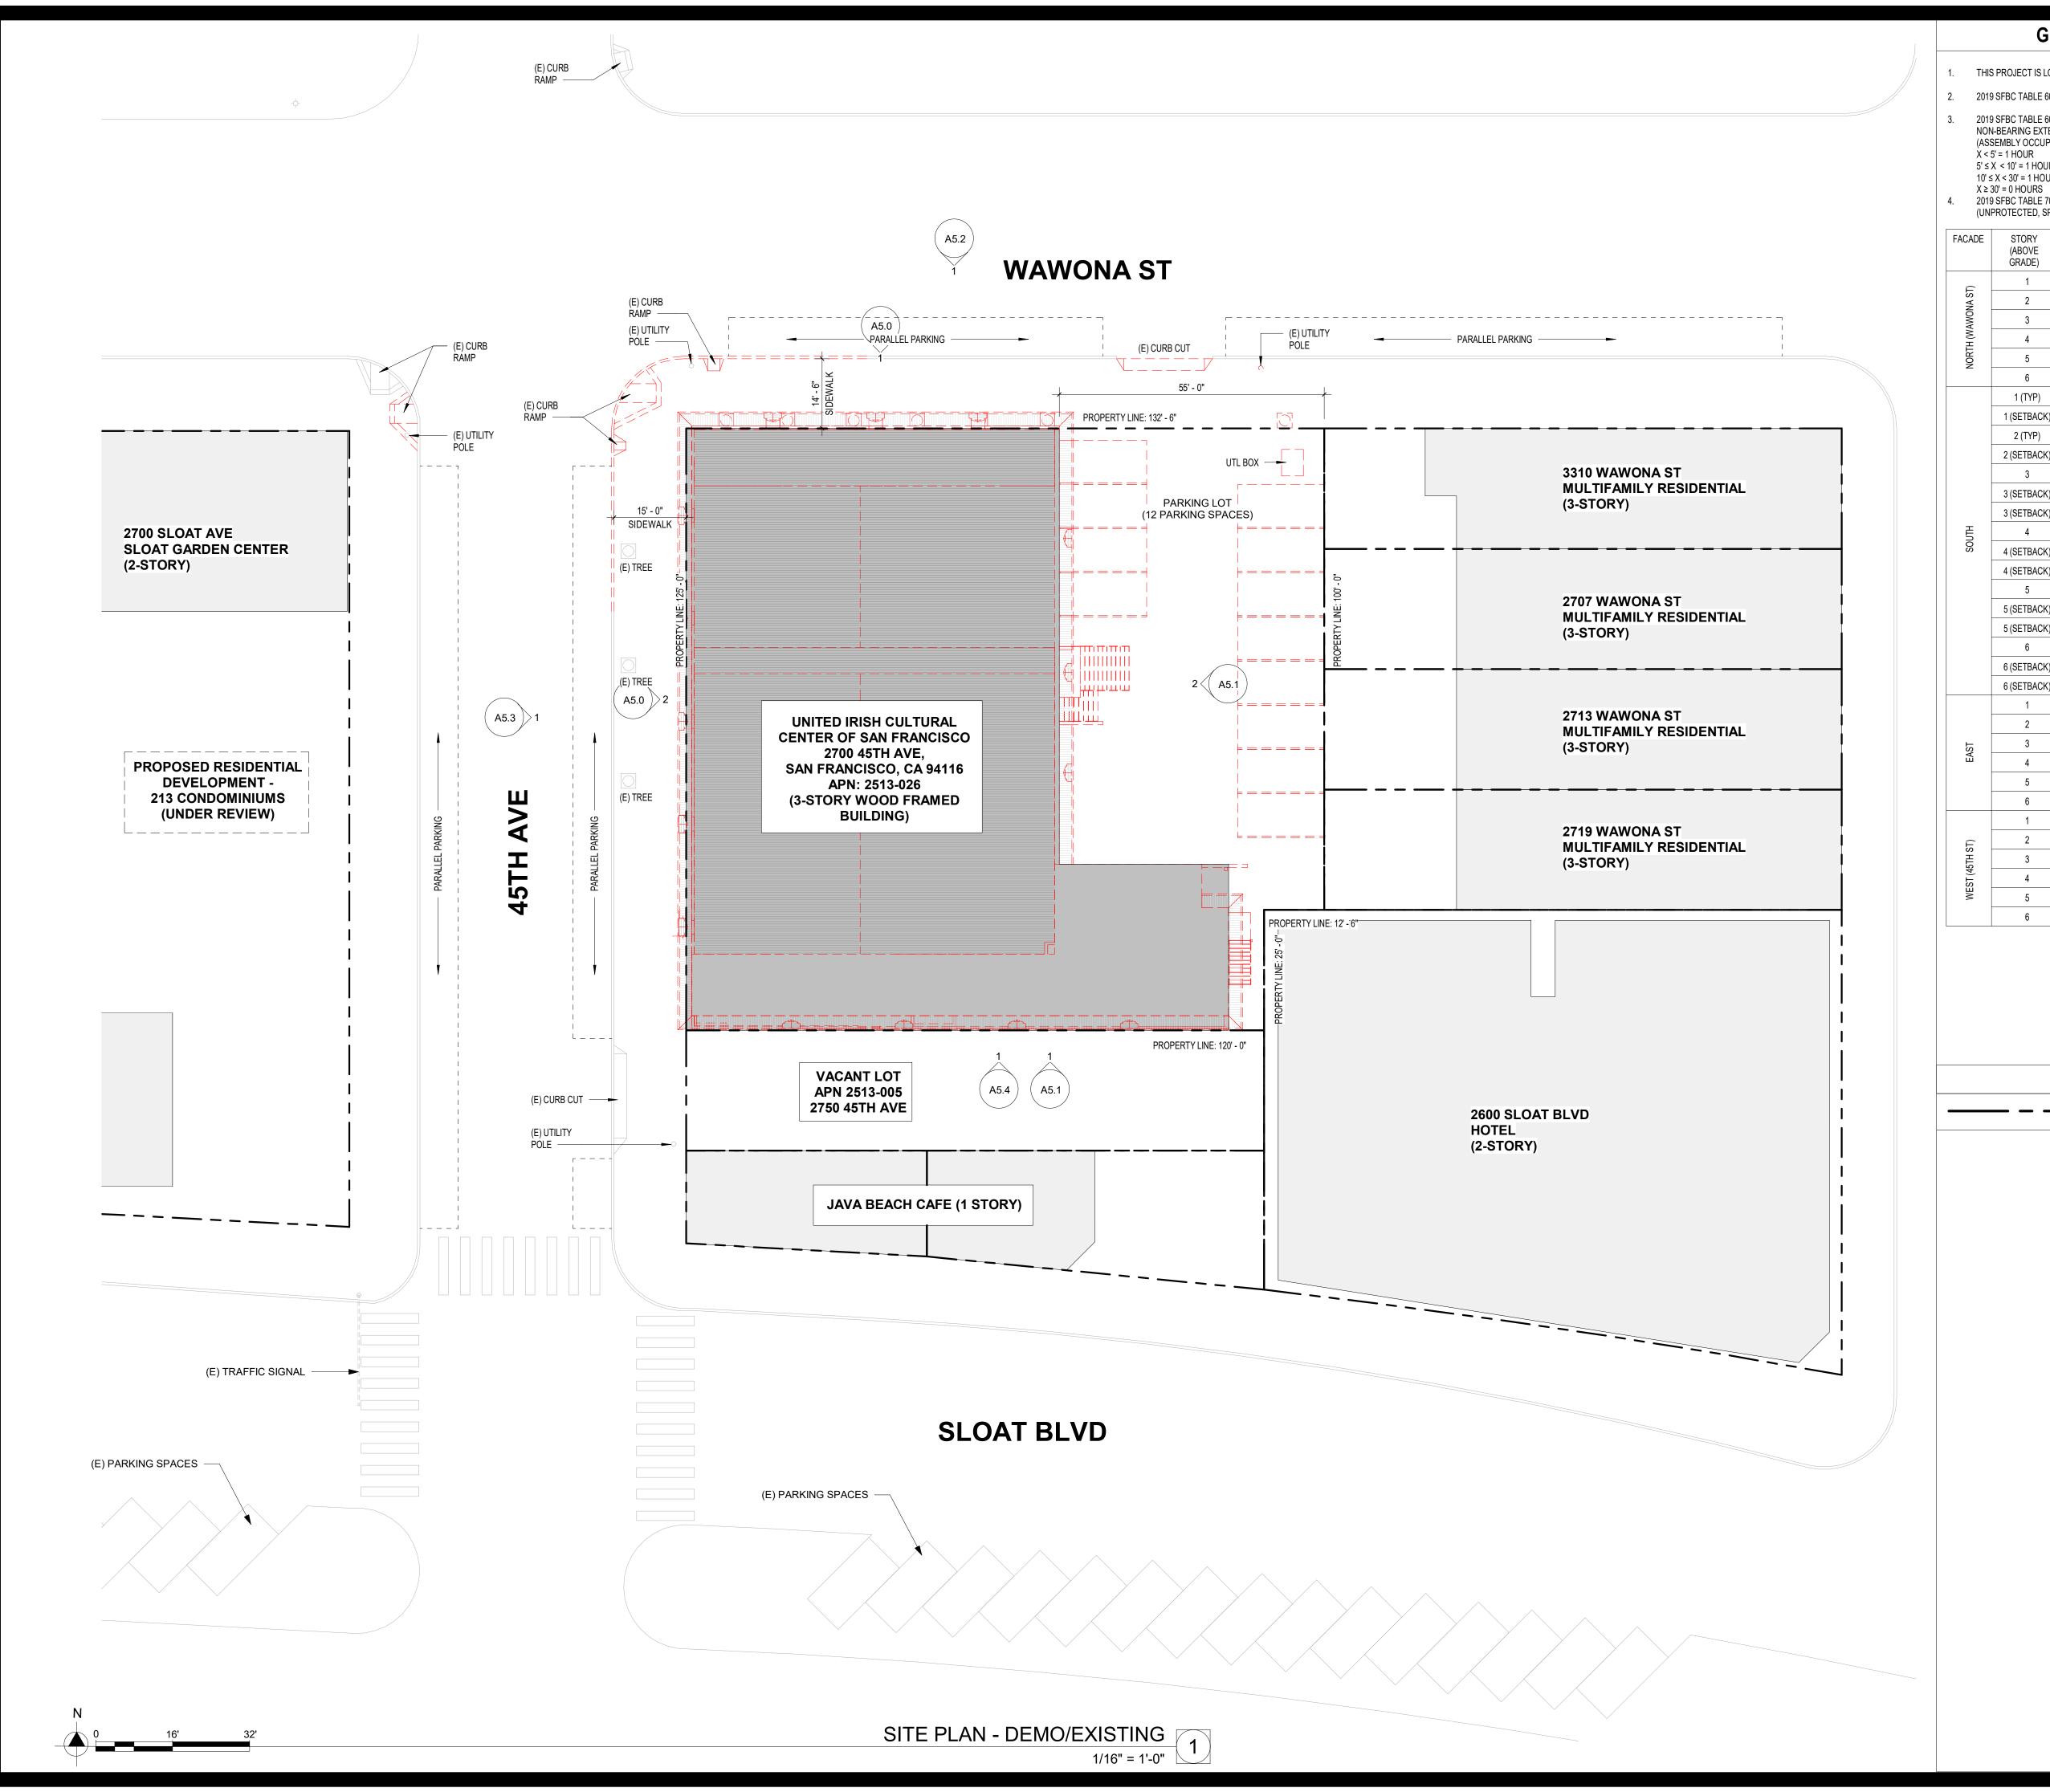

#### **BUILDING DATA**

PROJECT ADDRESS: 2700 45TH AVE, SAN FRANCISCO, CA 94116

PARCEL # (BLOCK/LOT): 2513/026

YEAR BUILT: 1975

ZONING: NC-2 (NEIGHBORHOOD COMMERCIAL, SMALL SCALE)

HEIGHT/BULK: 100-A

TOTAL PARCEL AREA: 16,250 SF

BUILDING USE (EXISING): CULTURAL CENTER

BUILDING USE (PROPOSED): CULTURAL CENTER FLOOR AREA RATIO (EXISTING):

FLOOR AREA RATIO (PROPOSED):

\*ABOVE GRADE FLOORS + 16,250 SF SUBTERRANEAN USES NOT PARKING OR MECHANICAL

BUILDING HEIGHT (EXISTING): 21'-0" (T.O. HIGHEST FLOOR), 35'-0" (T.O. ROOF)

BUILDING HEIGHT (PROPOSED): 74'-11.5" (T.O. HIGHEST FLOOR) 91'-0" (T.O. ROOF), 96'-0" (T.O. PARAPET)

EXISTING BUILDING AREA: 21,263 GROSS SQFT PROPOSED BUILDING AREA: 109,384 GROSS SQFT

EXISTING # OF STORIES: 3

PROPOSED # OF STORIES: 6 STORIES

EXISTING # OF STORIES BELOW GRADE: PROPOSED # OF STORIES BELOW GRADE: 2

OCCUPANCY TYPE (EXISTING):

OCCUPANCY TYPE (PROPOSED): A-3 CONSTRUCTION TYPE (EXISTING): V-B, NOT SPRINKLERED

#### **GENERAL NOTES**

- THIS PROJECT IS LOCATED IN DOWNTOWN PARKING EXEMPT DISTRICT.
- 2019 SFBC TABLE 601 TYPES OF CONSTRUCTION: TYPE IB
- 2019 SFBC TABLE 602, FIRE RESISTANCE RATING REQUIREMENTS FOR NON-BEARING EXTERIOR WALLS BASED ON FIRE SEPARATION DISTANCE 'X' (ASSEMBLY OCCUPANCY): X < 5' = 1 HOUR