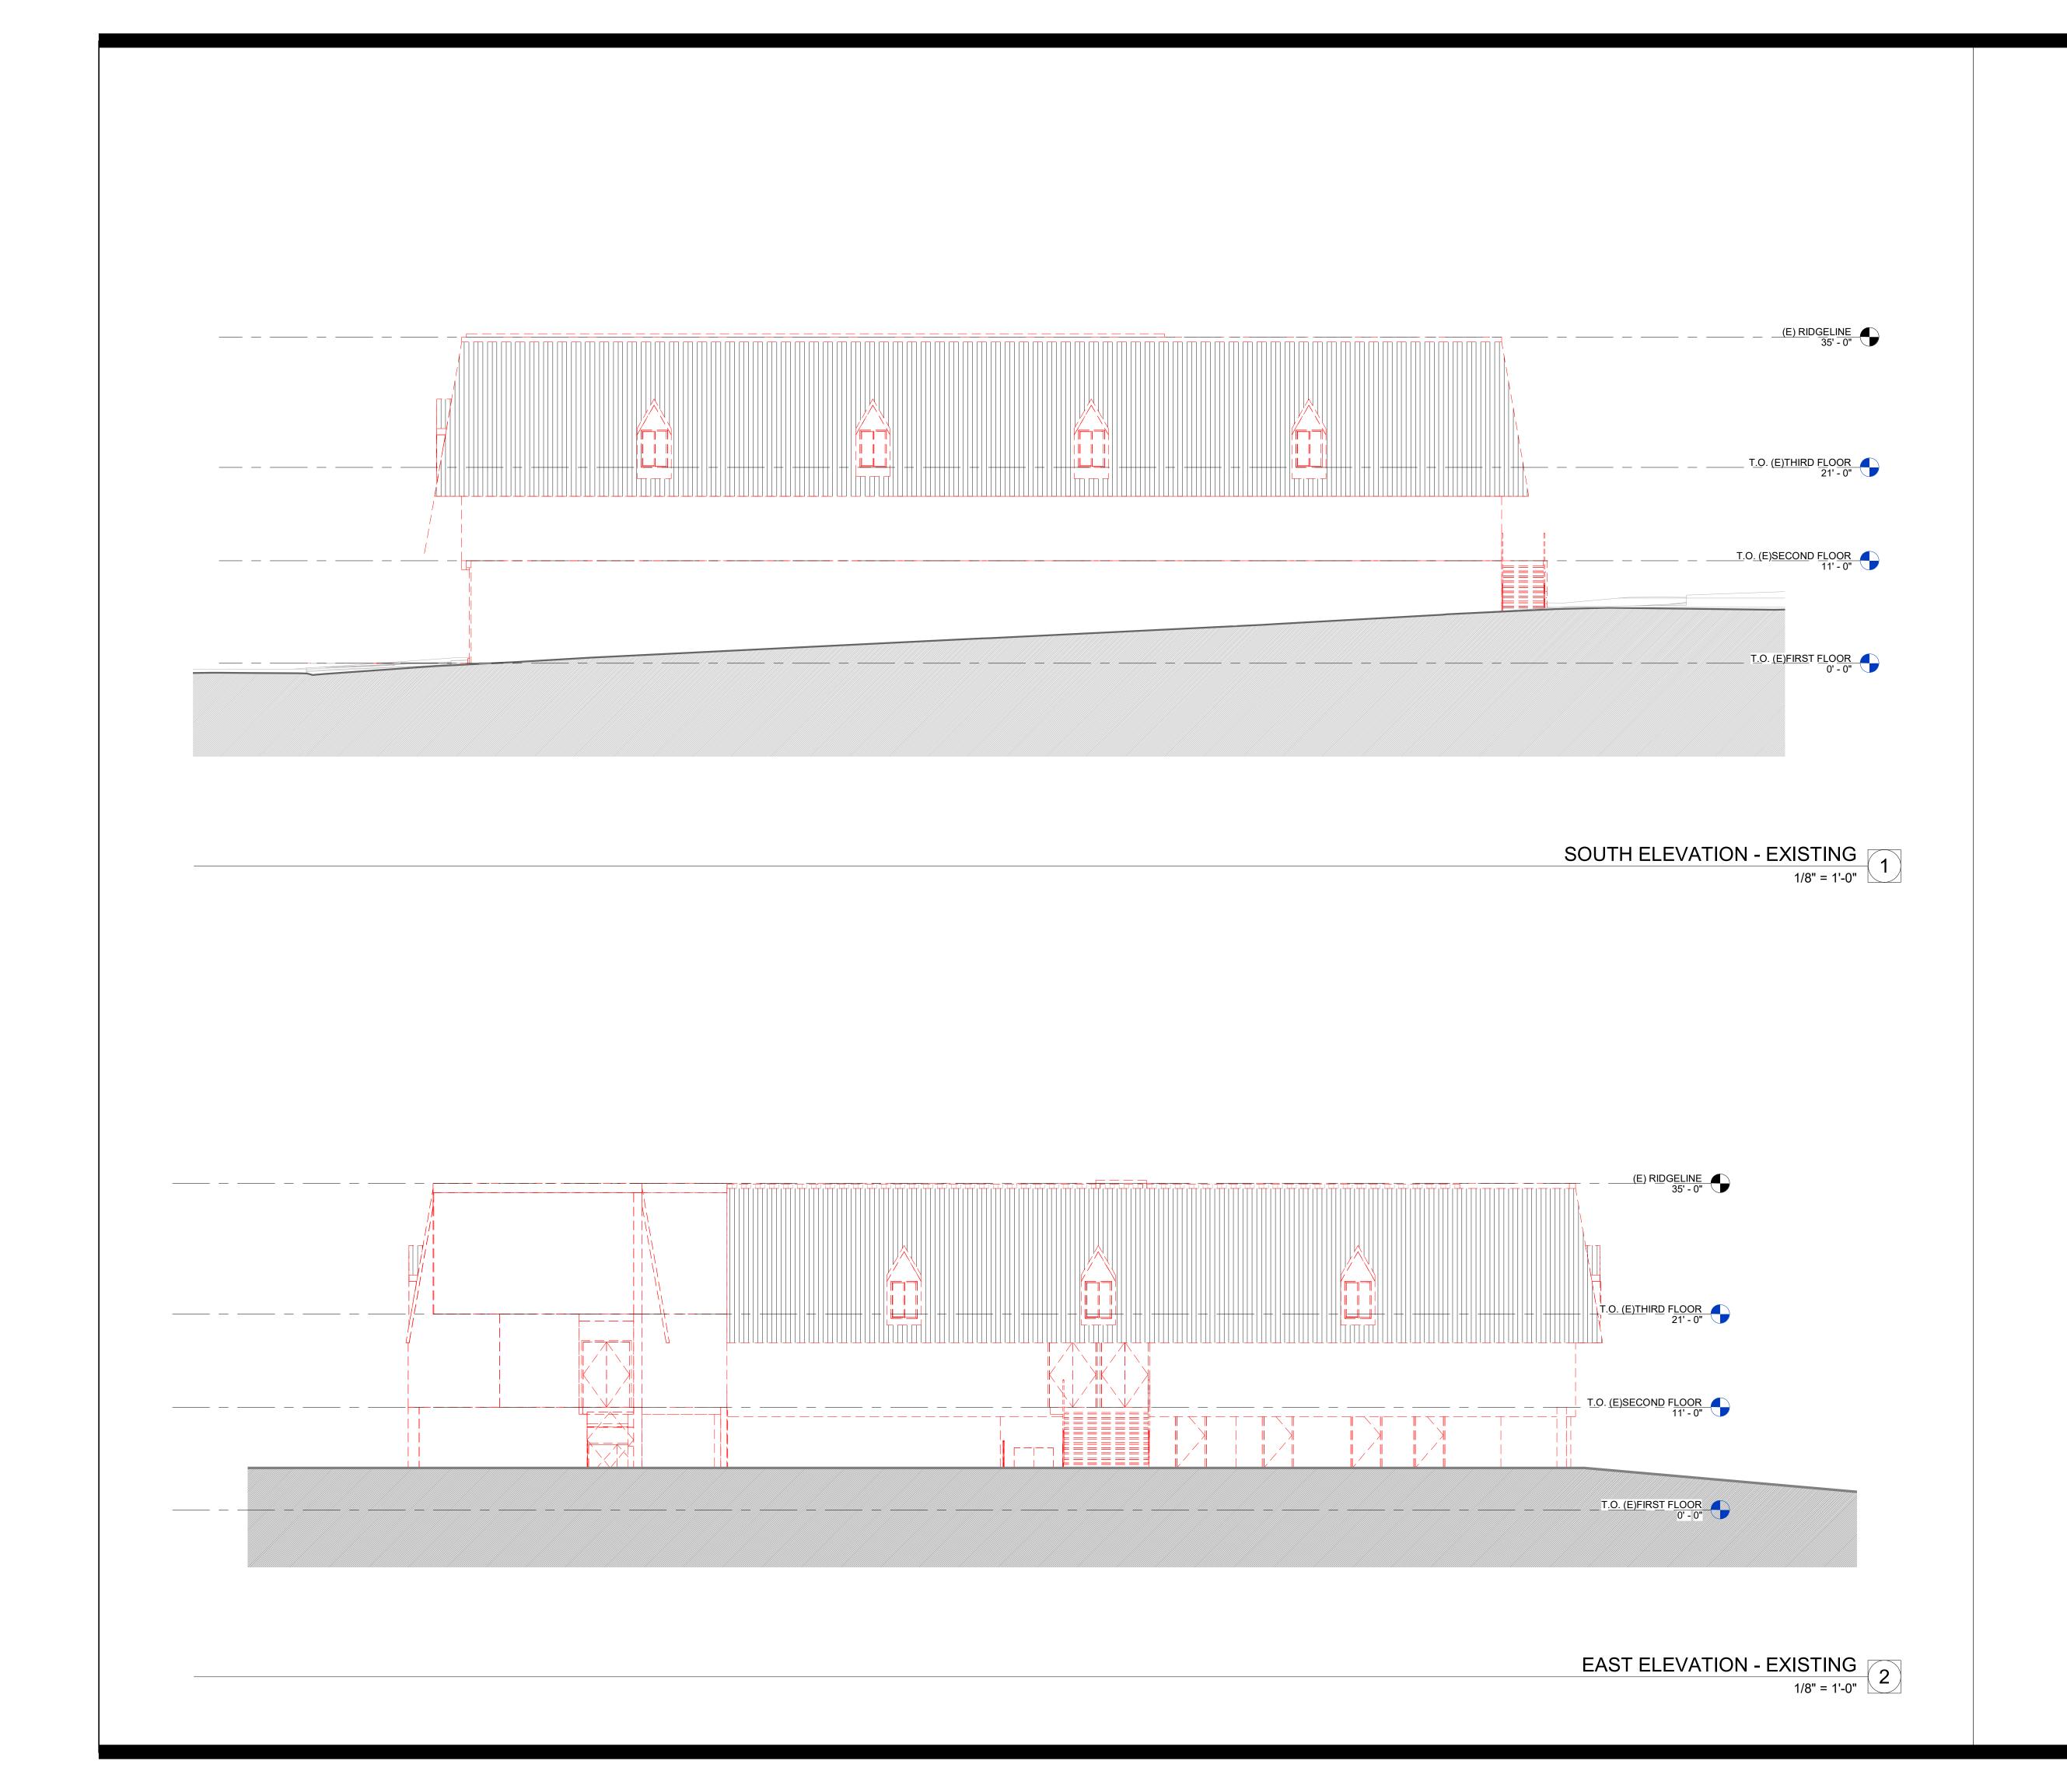

BUILDING HEIGHT (EXISTING): 21'-0" (T.O. HIGHEST FLOOR), 35'-0" (T.O. ROOF)

BUILDING HEIGHT (PROPOSED): 74'-11.5" (T.O. HIGHEST FLOOR) 91'-0" (T.O. ROOF), 96'-0" (T.O. PARAPET)

EXISTING BUILDING AREA: 21,263 GROSS SQFT PROPOSED BUILDING AREA: 109,384 GROSS SQFT