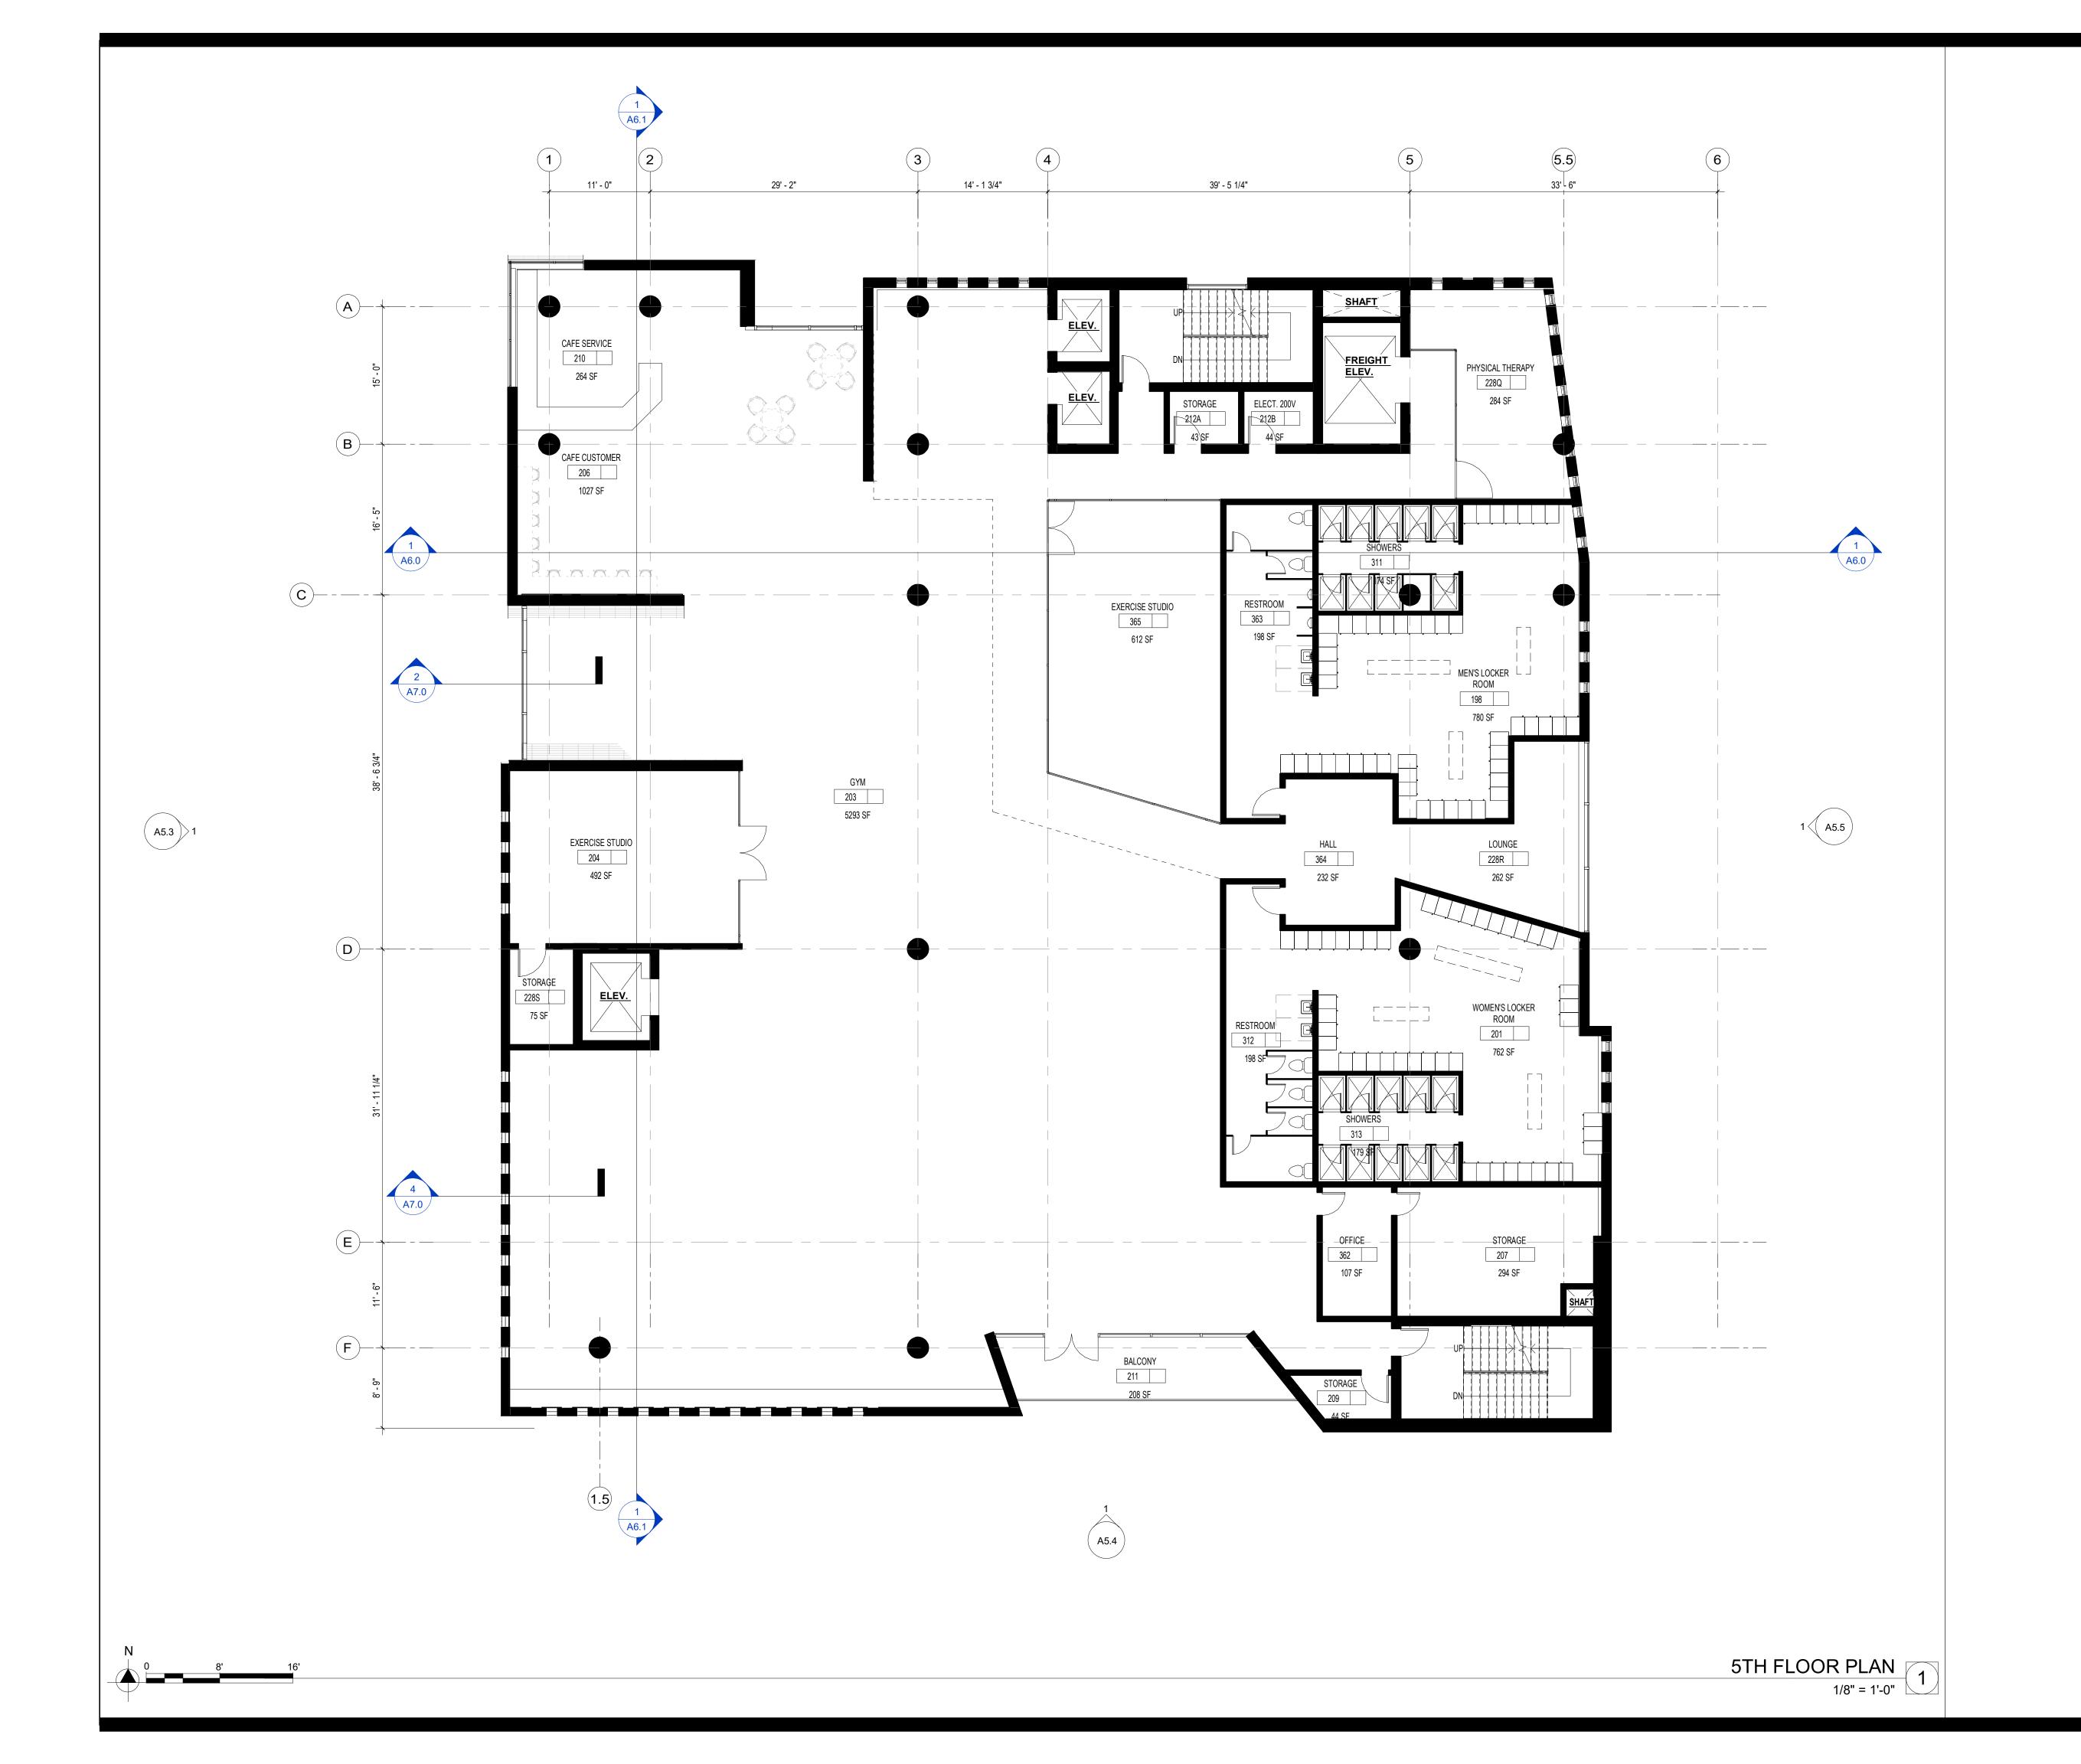

**B2 - INDOOR POOL AND AQUATIC CENTER B2 MEZZANINE - STORAGE** 

B1 - PARKING (APPROXIMATELY 52 SPACES)

1ST - LOBBY, DIGITAL GALLERY, EMERALD PUB 2ND - BANQUET HALL / THEATRE, BAR, SCREENING THEATER

2ND FLOOR MEZZANINE - BANQUET / THEATRE SEATING 3RD - DOWLING LIBRARY, IRISH MUSEUM

4TH - ADMINISTRATIVE OFFICES AND CLASSROOMS 6TH - RESTAURANT & BAR, ROOF DECK AND GARDEN

PROJECT WILL REQUIRE APPROVAL OF A NEW SPECIAL USE DISTRICT AND ZONING MAP

#### **SQUARE FOOTAGE MATRIX - BY PROGRAM**

| TYPE    | SPACE                             | LOCATION<br>(FLOOR) | SQUARE<br>FOOTAGE(NET) |
|---------|-----------------------------------|---------------------|------------------------|
|         | MUSEUM/GALLERY                    | 1ST, 3RD            | 10,901 SF              |
|         | RESTAURANT/PUB.CAFE               | 1ST, 2ND, 5TH, 6TH  | 1 12,557 SF            |
|         | BANQUET / EVENT SPACE             | 2ND, MEZZ           | 12,019 SF              |
| PUBLIC  | LIBRARY                           | 3RD                 | 3,120 SF               |
| PUBLIC  | SCREENING THEATER                 | 2ND                 | 1,468 SF               |
|         | GYM                               | 5TH                 | 11,157 SF              |
|         | AQUATIC CENTER                    | B2                  | 11,482 SF              |
|         | TOTAL PUBLIC<br>PROGRAM NET SQFT  |                     | 62,704 SF              |
|         | NONPROFIT OFFICE                  | 4TH                 | 5,958 SF               |
|         | PARKING GARAGE                    | B1                  | 11,618 SF              |
| PRIVATE | CLASSROOM                         | 4TH                 | 3,555 SF               |
|         | TOTAL PRIVATE<br>PROGRAM NET SQFT |                     | 21,132 SF              |

#### **SQUARE FOOTAGE MATRIX - BY FLOOR**

| FLOOR                                          | SQUARE FOOTAGE<br>(GROSS) | OCCUPANCY              |
|------------------------------------------------|---------------------------|------------------------|
| B2                                             | 15,744 SF                 | A-3                    |
| B2 MEZZANINE                                   | 1,138 SF                  | S-2                    |
| B1                                             | 2468 SF                   | S-2                    |
| 1ST                                            | 14,406 SF                 | A-2, A-3               |
| 2ND                                            | 13,646 SF                 | A-2                    |
| 2ND FLOOR<br>MEZZANINE                         | 8,739 SF                  | A-2                    |
| 3RD                                            | 14,248 SF                 | A-3                    |
| 4TH                                            | 14,686 SF                 | В                      |
| 5TH                                            | 14,429 SF                 | A-2, A-3               |
| 6TH                                            | 9,880 SF                  | A-2                    |
| TOTAL                                          | 109,384 SF                | A-3(PRIMARY OCCUPANCY) |
| TOTAL GSF (INCL.<br>PARKING AND<br>MECHANICAL) | 128,631 SF                | A-3(PRIMARY OCCUPANCY) |