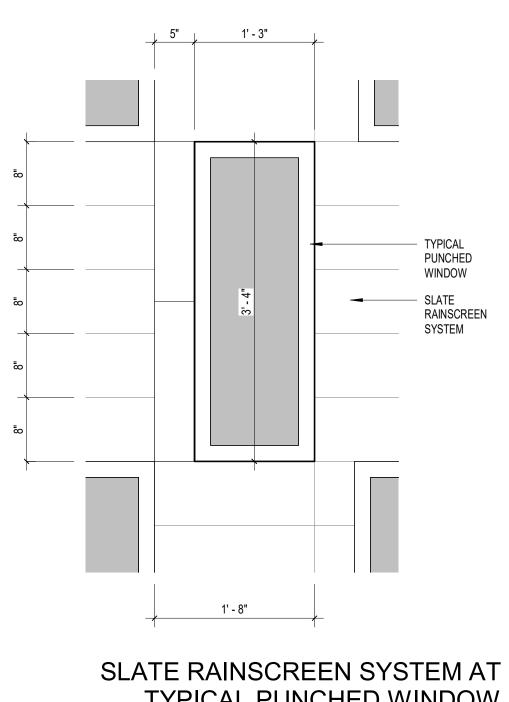

stribution without the prior written consent of the architect is forbidden.

4. Copyright Bunton Mousavi Architecture Inc. 2021

|                  | NO. | REMARKS | DATE |
|------------------|-----|---------|------|
| ≿                |     |         |      |
| REVISION HISTORY |     |         |      |
| HNC              |     |         |      |
| NISIC            |     |         |      |
| 8                |     |         |      |
|                  |     |         |      |
|                  |     |         |      |

KEY

UNITED IRISH CULTURAL
CENTER OF SAN
FRANCISCO

SCHEMATIC DESIGN

2700 45TH AVE.

SAN FRANCISCO, CA 94116

WALL SECTIONS

Date 02/01/2022 Scale 1/4" = 1'-0" Project Number



COLOR DETAIL AT TYPICAL RAINSCREEN SYSTEM AND PUNCHED WINDOWS

PUNCHED WINDOWS
1 1/2" = 1'-0"



LATE RAINSCREEN SYSTEM AT
TYPICAL PUNCHED WINDOW
1" = 1'-0"



TYPICAL HEAD AND SILL AT PUNCHED WINDOWS
3" = 1'-0"
4



TYPICAL EXTERIOR WALL CONSTRUCTION
3" = 1'-0"

Studio BANAA

architecture p I a n n i n g i n t e r i o r s

2169 Folsom St, #S106 San Francisco, CA 94110 [T] 415.314.7386 [T] 510.612.7758 www.studiobanaa.com



1. This sheet is part of a set and is not to be used alone.

2. This sheet is not to be used for construction unless the architect's stamp and signature appear on the drawings and the status box indicates drawings have been released for construction.

3. These plans and prints thereof, as instruments of service, are owned by the architect and are for use on this project only. Reproduction and/or distribution without the prior written consent of the architect is