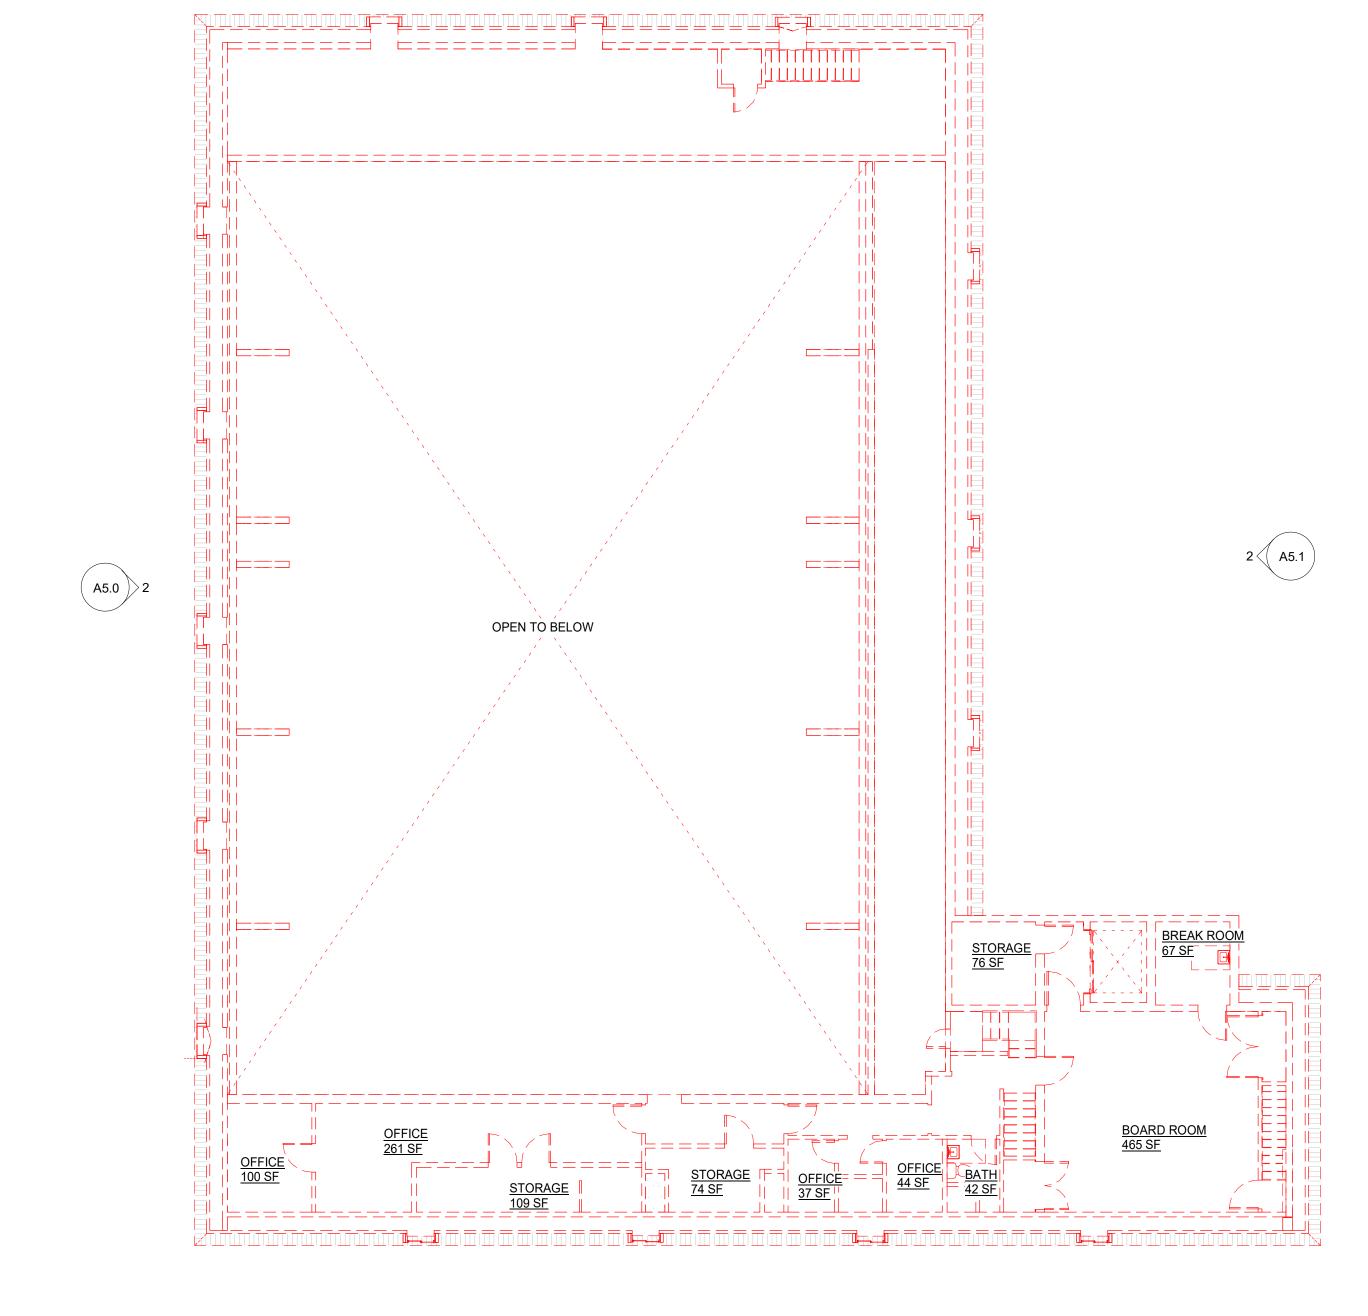

**B2 - INDOOR POOL AND AQUATIC CENTER B2 MEZZANINE - STORAGE** 

B1 - PARKING (APPROXIMATELY 52 SPACES)

1ST - LOBBY, DIGITAL GALLERY, EMERALD PUB 2ND - BANQUET HALL / THEATRE, BAR, SCREENING THEATER

2ND FLOOR MEZZANINE - BANQUET / THEATRE SEATING 3RD - DOWLING LIBRARY, IRISH MUSEUM

4TH - ADMINISTRATIVE OFFICES AND CLASSROOMS 6TH - RESTAURANT & BAR, ROOF DECK AND GARDEN

PROJECT WILL REQUIRE APPROVAL OF A NEW SPECIAL USE DISTRICT AND ZONING MAP