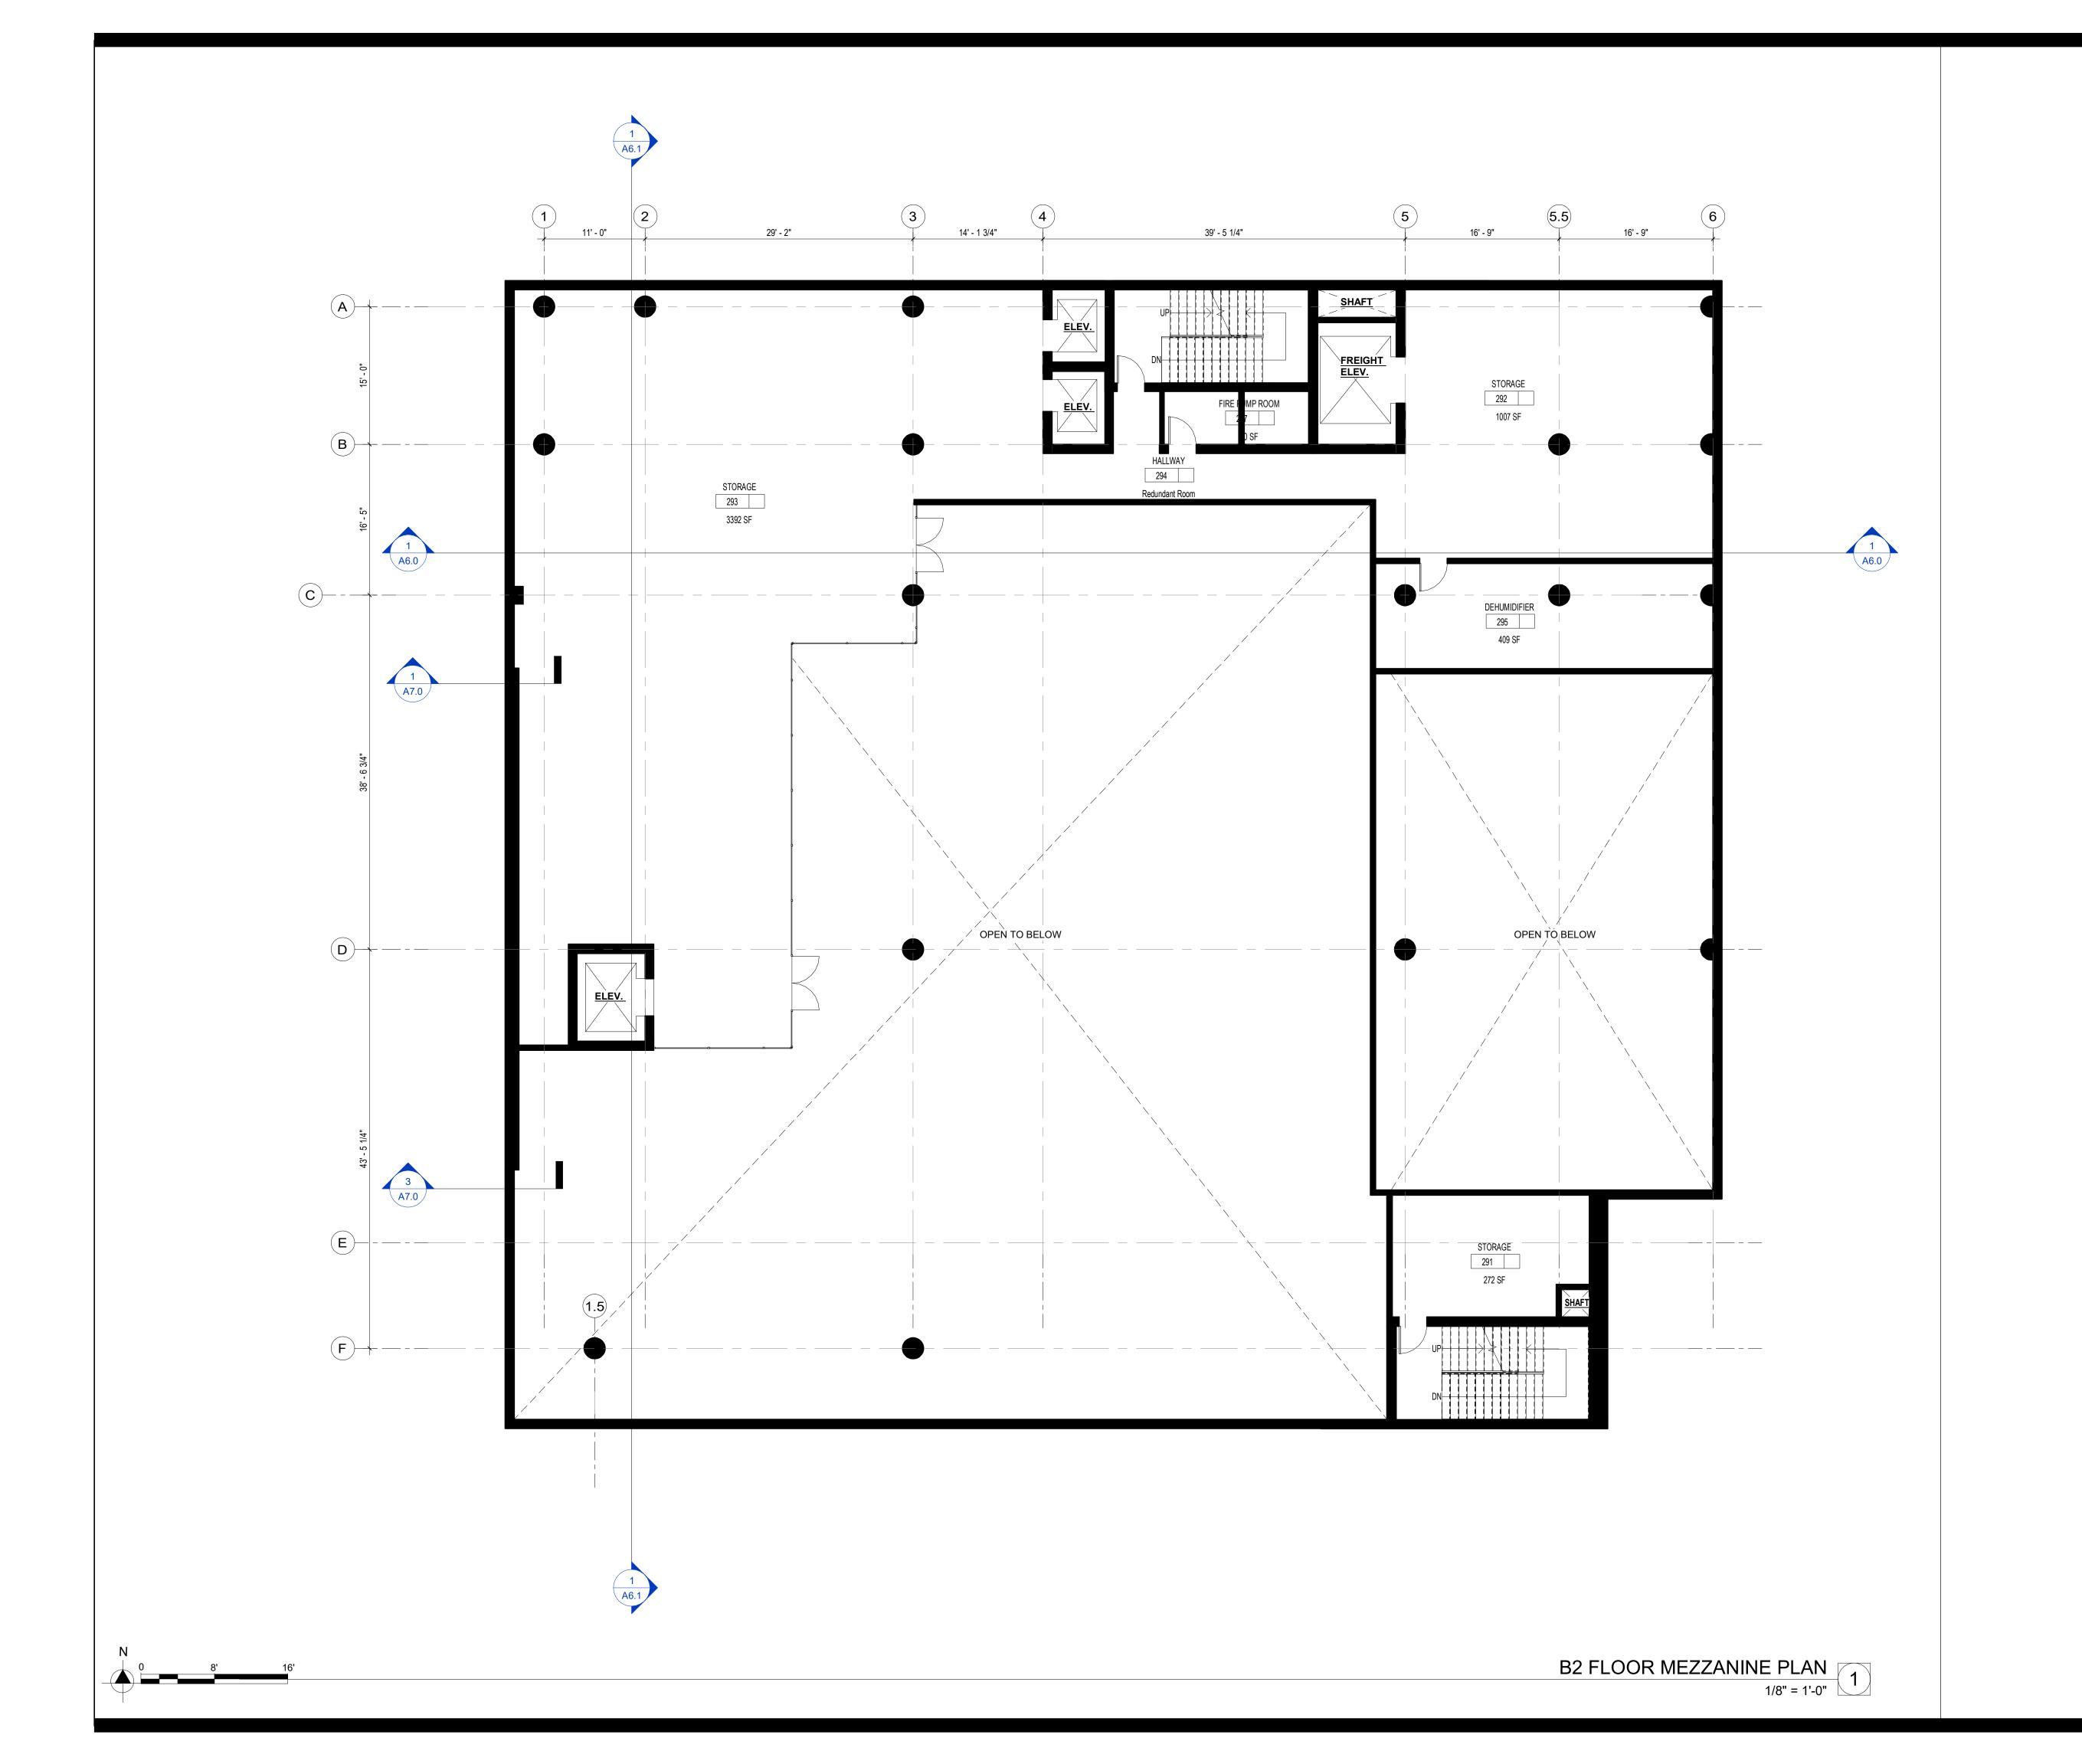

**B2 - INDOOR POOL AND AQUATIC CENTER B2 MEZZANINE - STORAGE** 

B1 - PARKING (APPROXIMATELY 52 SPACES)

1ST - LOBBY, DIGITAL GALLERY, EMERALD PUB 2ND - BANQUET HALL / THEATRE, BAR, SCREENING THEATER

2ND FLOOR MEZZANINE - BANQUET / THEATRE SEATING 3RD - DOWLING LIBRARY, IRISH MUSEUM

12. RULES AND REGULATIONS OF THE LOCAL UTILITY COMPANIES

TOTAL BICYCLE PARKING REQUIRED: 15 CLASS 1 SPACES, 39 CLASS 2

RESTAURANT OFA = 10,407.3 10,407.3/7500 = 1.4 (2) CLASS 1 SPACES

10,407.3/750 = 13.9 (14) CLASS 2 SPACES

PUBLIC COMMUNITY FACILITY OFA = 60,151.89 60,151.89/5000 = 12.03 (13) CLASS 1 SPACES 60,151.89/2500 = 24.06 (25) CLASS 2 SPACES

OFF-STREET LOADING SPACES REQUIRED: 0

RETAIL OFA: 1796.11 (<10000) NUMBER OF OFF-STREET FREIGHT LOADING SPACES REQUIRED: 0

ALL OTHER OFA: 70,559.19 (<100,000) NUMBER OF OFF-STREET FREIGHT LOADING SPACES REQUIRED: 0

#### **SQUARE FOOTAGE MATRIX - BY PROGRAM**

| TYPE    | SPACE                             | LOCATION<br>(FLOOR) | SQUARE<br>FOOTAGE(NET) |
|---------|-----------------------------------|---------------------|------------------------|
|         | MUSEUM/GALLERY                    | 1ST, 3RD            | 10,901 SF              |
|         | RESTAURANT/PUB.CAFE               | 1ST, 2ND, 5TH, 6TH  | 1 12,557 SF            |
|         | BANQUET / EVENT SPACE             | 2ND, MEZZ           | 12,019 SF              |
| PUBLIC  | LIBRARY                           | 3RD                 | 3,120 SF               |
| PUBLIC  | SCREENING THEATER                 | 2ND                 | 1,468 SF               |
|         | GYM                               | 5TH                 | 11,157 SF              |
|         | AQUATIC CENTER                    | B2                  | 11,482 SF              |
|         | TOTAL PUBLIC<br>PROGRAM NET SQFT  |                     | 62,704 SF              |
|         | NONPROFIT OFFICE                  | 4TH                 | 5,958 SF               |
|         | PARKING GARAGE                    | B1                  | 11,618 SF              |
| PRIVATE | CLASSROOM                         | 4TH                 | 3,555 SF               |
|         | TOTAL PRIVATE<br>PROGRAM NET SQFT |                     | 21,132 SF              |

#### **SQUARE FOOTAGE MATRIX - BY FLOOR**

| FLOOR                                          | SQUARE FOOTAGE<br>(GROSS) | OCCUPANCY              |
|------------------------------------------------|---------------------------|------------------------|
| B2                                             | 15,744 SF                 | A-3                    |
| B2 MEZZANINE                                   | 1,138 SF                  | S-2                    |
| B1                                             | 2468 SF                   | S-2                    |
| 1ST                                            | 14,406 SF                 | A-2, A-3               |
| 2ND                                            | 13,646 SF                 | A-2                    |
| 2ND FLOOR<br>MEZZANINE                         | 8,739 SF                  | A-2                    |
| 3RD                                            | 14,248 SF                 | A-3                    |
| 4TH                                            | 14,686 SF                 | В                      |
| 5TH                                            | 14,429 SF                 | A-2, A-3               |
| 6TH                                            | 9,880 SF                  | A-2                    |
| TOTAL                                          | 109,384 SF                | A-3(PRIMARY OCCUPANCY) |
| TOTAL GSF (INCL.<br>PARKING AND<br>MECHANICAL) | 128,631 SF                | A-3(PRIMARY OCCUPANCY) |