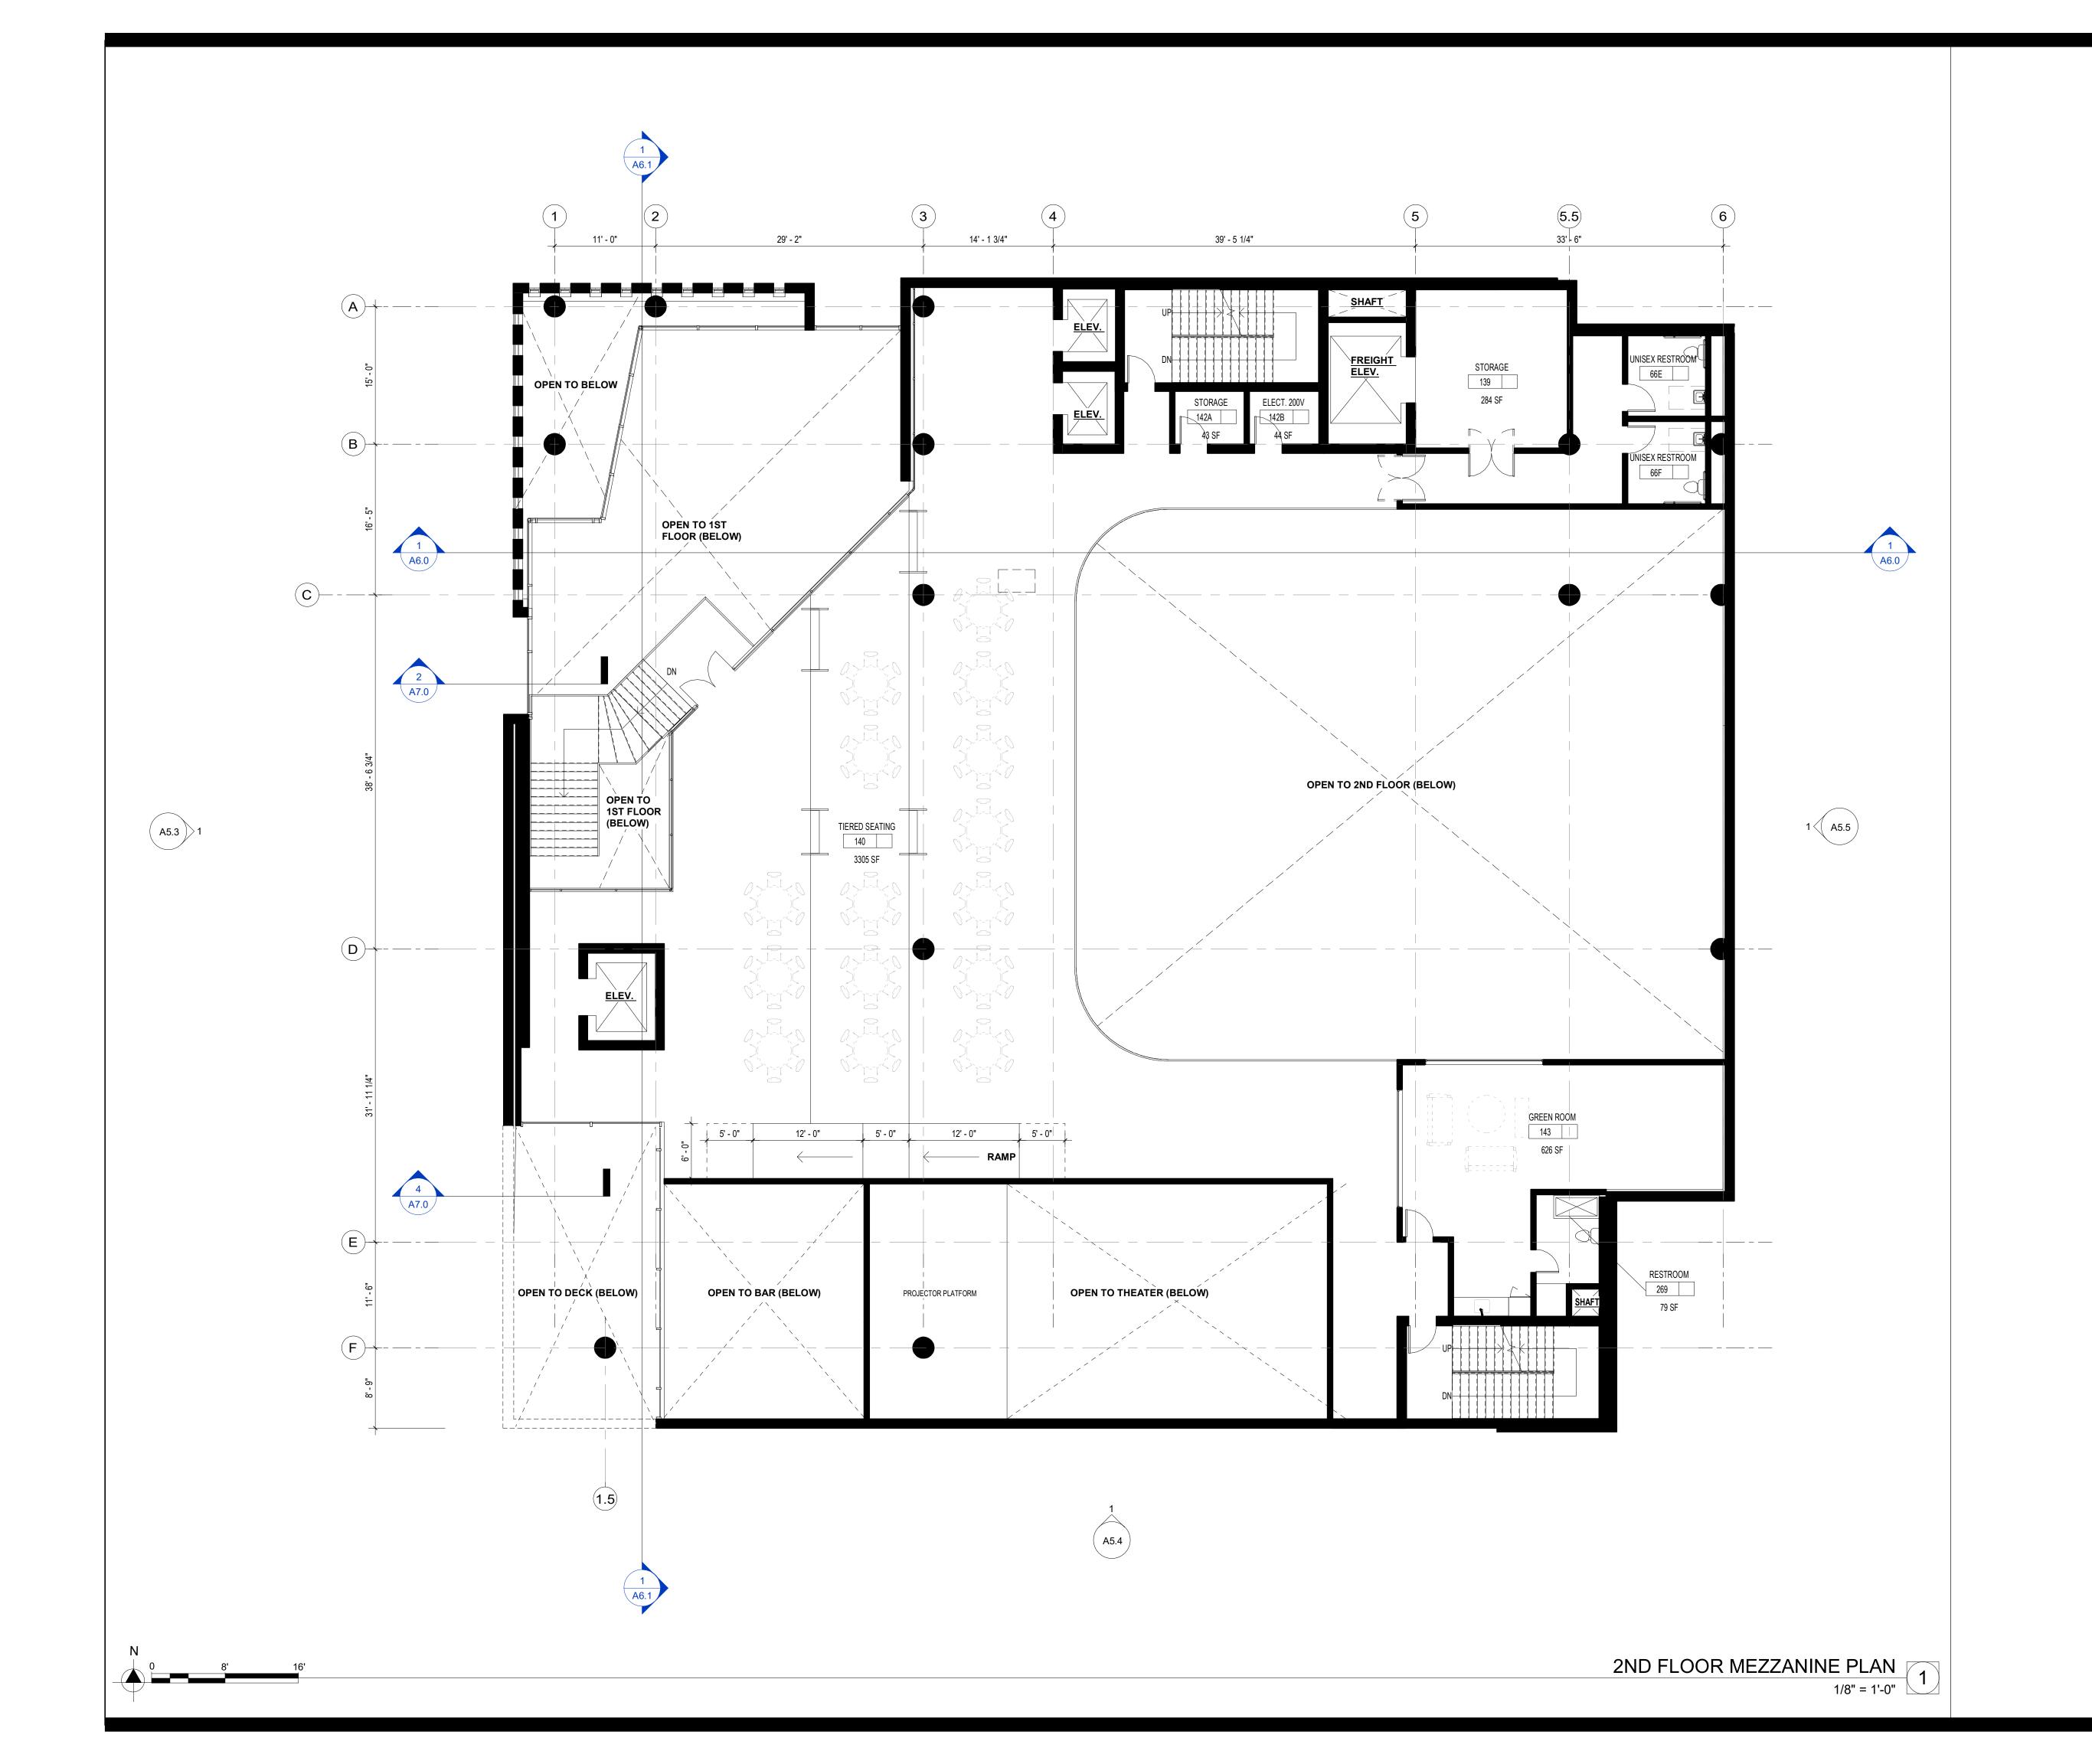

**B2 - INDOOR POOL AND AQUATIC CENTER B2 MEZZANINE - STORAGE** 

B1 - PARKING (APPROXIMATELY 52 SPACES)

1ST - LOBBY, DIGITAL GALLERY, EMERALD PUB 2ND - BANQUET HALL / THEATRE, BAR, SCREENING THEATER

2ND FLOOR MEZZANINE - BANQUET / THEATRE SEATING 3RD - DOWLING LIBRARY, IRISH MUSEUM

#### **SQUARE FOOTAGE MATRIX - BY FLOOR**

| FLOOR                                          | SQUARE FOOTAGE<br>(GROSS) | OCCUPANCY              |
|------------------------------------------------|---------------------------|------------------------|
| B2                                             | 15,744 SF                 | A-3                    |
| B2 MEZZANINE                                   | 1,138 SF                  | S-2                    |
| B1                                             | 2468 SF                   | S-2                    |
| 1ST                                            | 14,406 SF                 | A-2, A-3               |
| 2ND                                            | 13,646 SF                 | A-2                    |
| 2ND FLOOR<br>MEZZANINE                         | 8,739 SF                  | A-2                    |
| 3RD                                            | 14,248 SF                 | A-3                    |
| 4TH                                            | 14,686 SF                 | В                      |
| 5TH                                            | 14,429 SF                 | A-2, A-3               |
| 6TH                                            | 9,880 SF                  | A-2                    |
| TOTAL                                          | 109,384 SF                | A-3(PRIMARY OCCUPANCY) |
| TOTAL GSF (INCL.<br>PARKING AND<br>MECHANICAL) | 128,631 SF                | A-3(PRIMARY OCCUPANCY) |