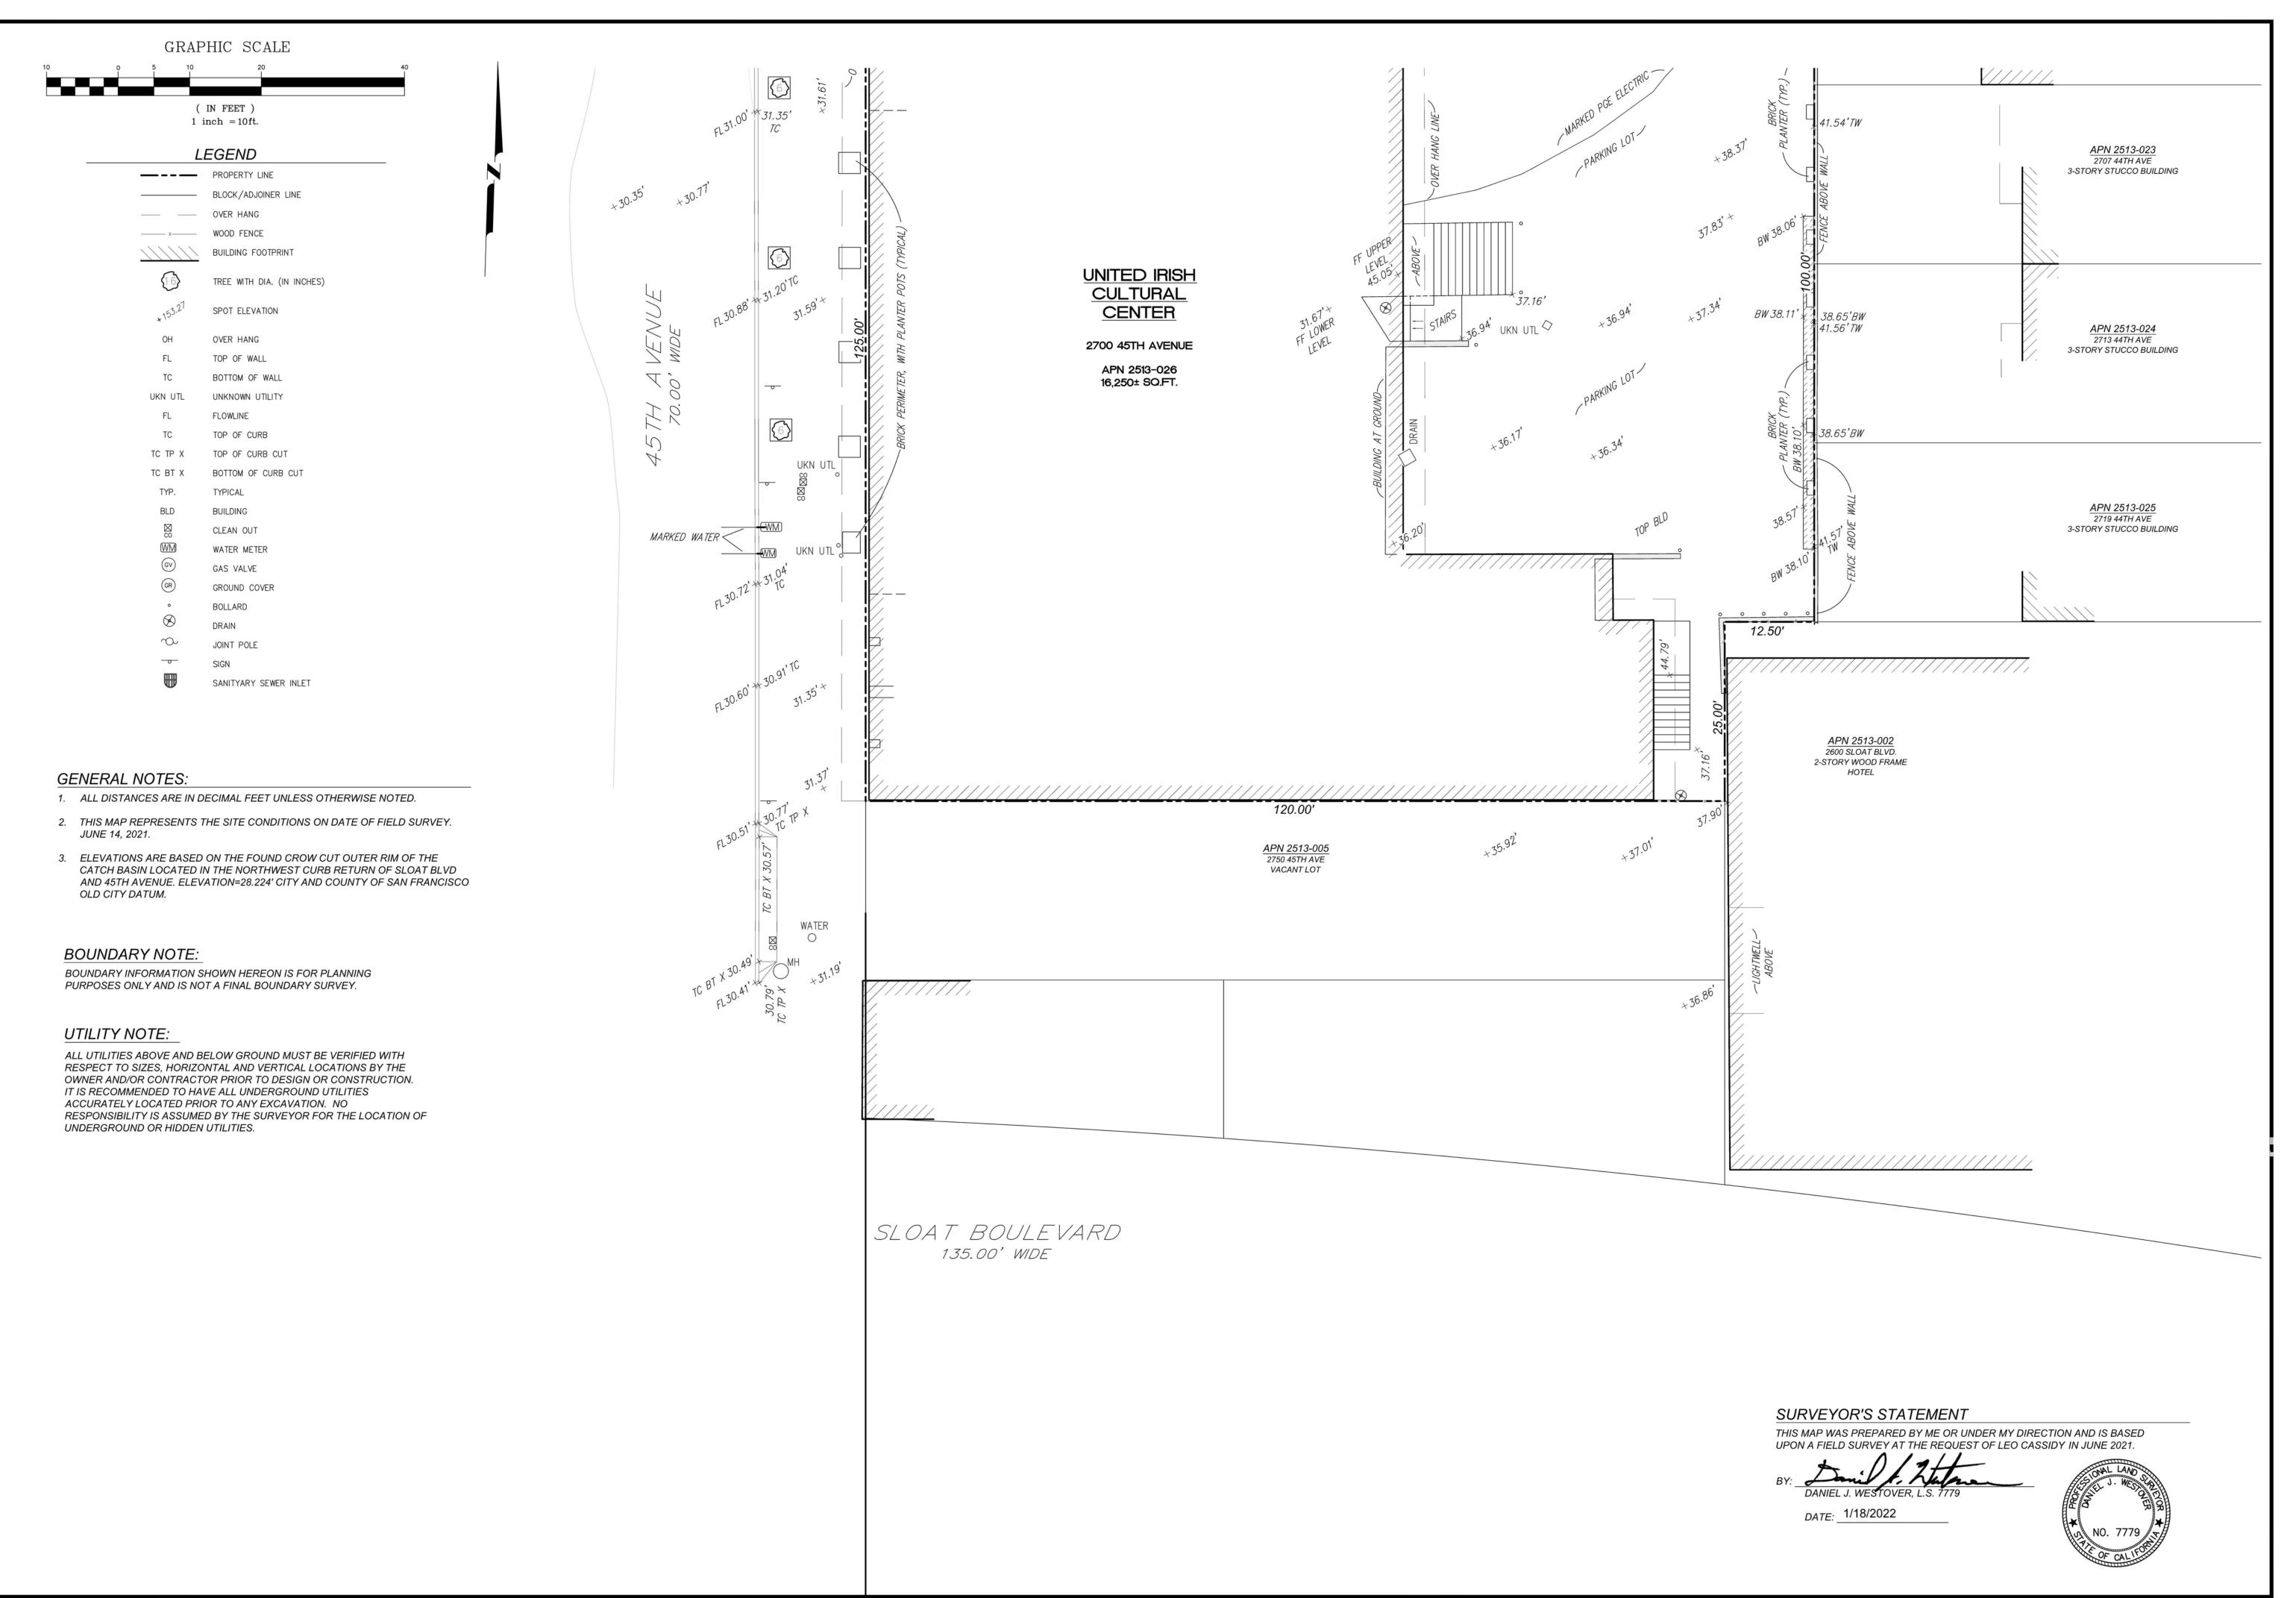

#### **BUILDING DATA**

PROJECT ADDRESS: 2700 45TH AVE, SAN FRANCISCO, CA 94116

PARCEL # (BLOCK/LOT): 2513/026

YEAR BUILT: 1975

ZONING: NC-2 (NEIGHBORHOOD COMMERCIAL, SMALL SCALE)

HEIGHT/BULK: 100-A

TOTAL PARCEL AREA: 16,250 SF

BUILDING USE (EXISING): CULTURAL CENTER

BUILDING USE (PROPOSED): CULTURAL CENTER FLOOR AREA RATIO (EXISTING):

FLOOR AREA RATIO (PROPOSED):

\*ABOVE GRADE FLOORS + 16,250 SF SUBTERRANEAN USES NOT PARKING OR MECHANICAL

BUILDING HEIGHT (EXISTING): 21'-0" (T.O. HIGHEST FLOOR), 35'-0" (T.O. ROOF)

BUILDING HEIGHT (PROPOSED): 74'-11.5" (T.O. HIGHEST FLOOR) 91'-0" (T.O. ROOF), 96'-0" (T.O. PARAPET)

EXISTING BUILDING AREA: 21,263 GROSS SQFT PROPOSED BUILDING AREA: 109,384 GROSS SQFT

EXISTING # OF STORIES: 3

PROPOSED # OF STORIES: 6 STORIES

EXISTING # OF STORIES BELOW GRADE: PROPOSED # OF STORIES BELOW GRADE: 2

OCCUPANCY TYPE (EXISTING):

OCCUPANCY TYPE (PROPOSED): A-3 CONSTRUCTION TYPE (EXISTING): V-B, NOT SPRINKLERED